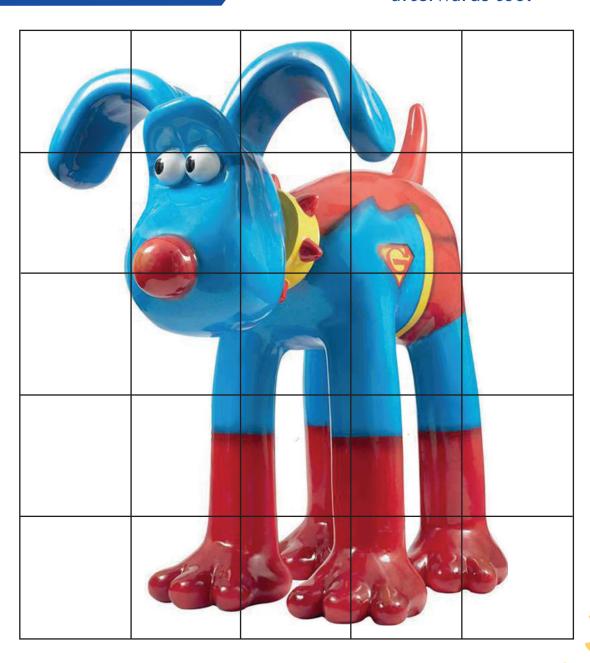

# **DRAW YOUR** OWN

Use the grid on the second page to copy the drawing of bright and bold Hero - you can colour him in afterwards too!

| D | $\frown$ | м  | A | т | С. |
|---|----------|----|---|---|----|
|   | U        | 13 | А |   | е. |