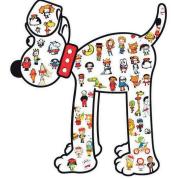

**COLOUR IN** 

Colour in Bunty, the Bristolian themed Gromit!

GRAND A

ANAGRAMS

**REREI WEN** 

Rearrange the letters to work out the anagrams.

Who is the creator of Wallace & Gromit? Write down all the letters that land on the yellow lines to find the answer.