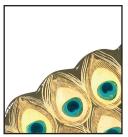

# FINISH THE SCULPTURE

Amazing Grace is covered from head to paw in geometric shapes and bright colours. Add some colour and finish the sculpture!

DOT TO DOT

Feathers Macaw is one of the brightest birds in town. Join the dots to reveal the playful parrot's friend.