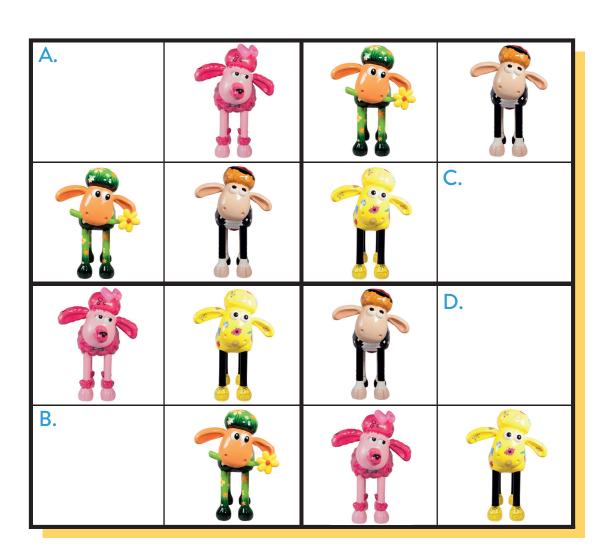

## **SUDOKU**

Can you solve this puzzle? Each sculpture can only appear once in each row or column. Which sculpture goes in each box?

**HAMISH** 

SHOP GROMITUNLEASHEDSHOP.ORG.UK

SHOP GROMITUNLEASHEDSHOP.ORG.UK