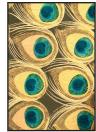

# FINISH THE SCULPTURE

Amazing Grace is covered from head to paw in geometric shapes and bright colours. Add some colour and finish the sculpture!

DOT TO DOT

Feathers Macaw is one of the brightest birds in town. Join the dots to reveal the playful parrot's friend.