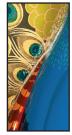

# FINISH THE SCULPTURE

Amazing Grace is covered from head to paw in geometric shapes and bright colours. Add some colour and finish the sculpture!

DOT TO DOT

Feathers Macaw is one of the brightest birds in town. Join the dots to reveal the playful parrot's friend.