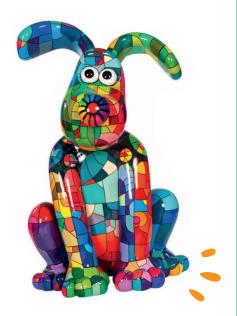

**COLOUR IN** 

Colour in Bunty, the Bristolian themed Gromit!

GRAND A

ANAGRAMS

**REREI WEN** 

Rearrange the letters to work out the anagrams.

Who is the creator of Wallace & Gromit? Write down all the letters that land on the yellow lines to find the answer.