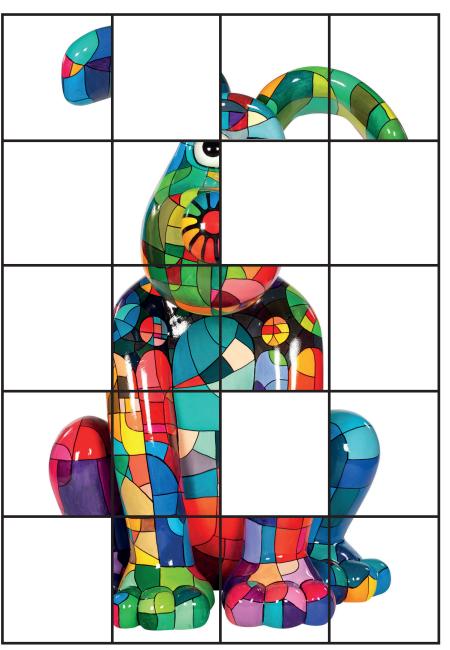

### **PUZZLE**

Plooming Marvellous is in a muddle, can you piece him together again?