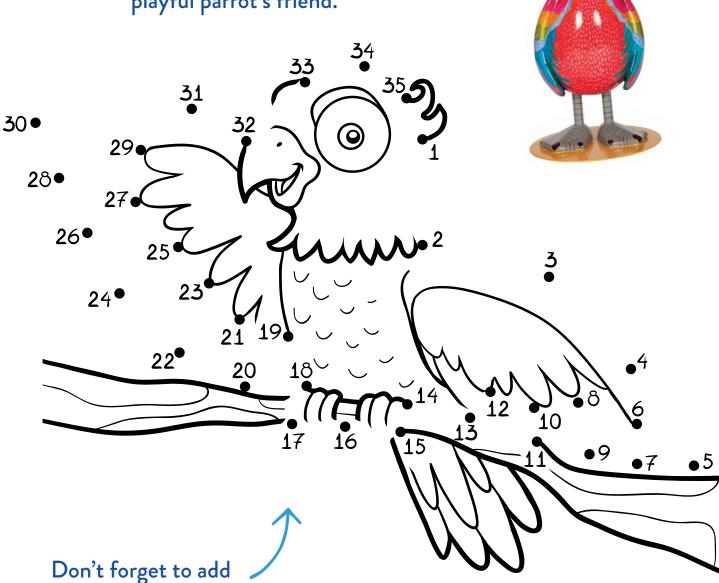

# FINISH THE SCULPTURE

Amazing Grace is covered from head to paw in geometric shapes and bright colours. Add some colour and finish the sculpture!

DOT TO DOT

Feathers Macaw is one of the brightest birds in town. Join the dots to reveal the playful parrot's friend.