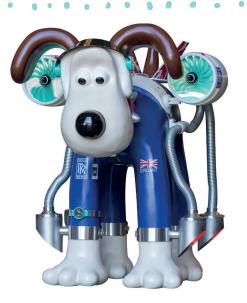

**COLOUR IN** 

Colour in Bunty, the Bristolian themed Gromit!

GRAND A

ANAGRAMS

**REREI WEN** 

Rearrange the letters to work out the anagrams.

Who is the creator of Wallace & Gromit? Write down all the letters that land on the yellow lines to find the answer.