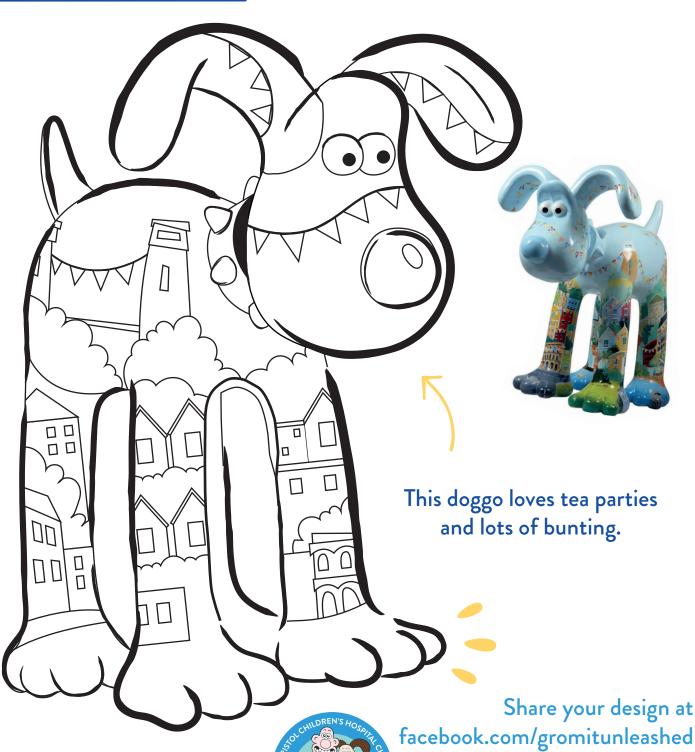

**COLOUR IN** 

Colour in Bunty, the Bristolian themed Gromit!

GRAND A

ANAGRAMS

**REREI WEN** 

Rearrange the letters to work out the anagrams.

Who is the creator of Wallace & Gromit? Write down all the letters that land on the yellow lines to find the answer.