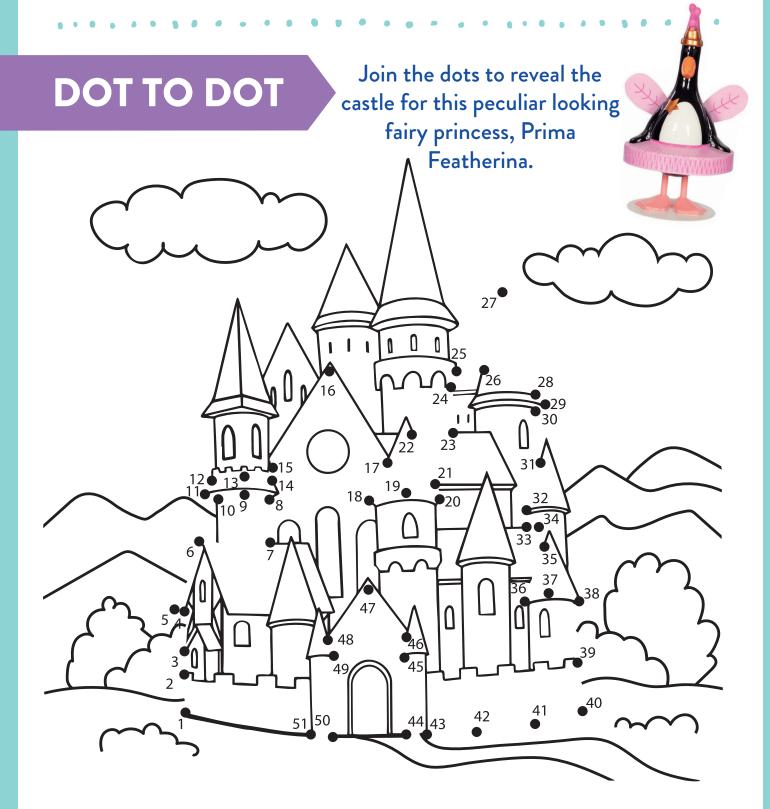

# FINISH THE SCULPTURE

Amazing Grace is covered from head to paw in geometric shapes and bright colours. Add some colour and finish the sculpture!

DOT TO DOT

Feathers Macaw is one of the brightest birds in town. Join the dots to reveal the playful parrot's friend.