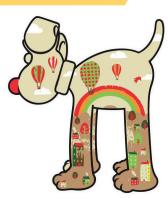

**COLOUR IN** 

Colour in Bunty, the Bristolian themed Gromit!

GRAND A

ANAGRAMS

**REREI WEN** 

Rearrange the letters to work out the anagrams.

Who is the creator of Wallace & Gromit? Write down all the letters that land on the yellow lines to find the answer.