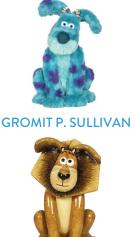

# SUDOKU

Can you solve this puzzle? Each sculpture can only appear once in each row or column. Which sculpture goes in each box?

**ALEX THE LION** 

**GIGGLES** 

**CUBBY** 

GROMIT P.

A ALEX THE LION B SULLIVAN

CUBBY

D GIGGLES

SHOP GROMITUNLEASHEDSHOP.ORG.UK

**ANAGRAMS** 

Rearrange the letters to work out the anagrams. Who is Gromit looking for? Write down all the letters that land on the yellow lines to find the answer.