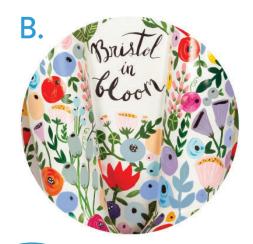

# CIRCLE THE MATCHING PIECE

Bristol in Bloom is covered in a beautiful array of blossoms, circle the piece that matches the sculpture.

SHOP GROMITUNLEASHEDSHOP.ORG.UK