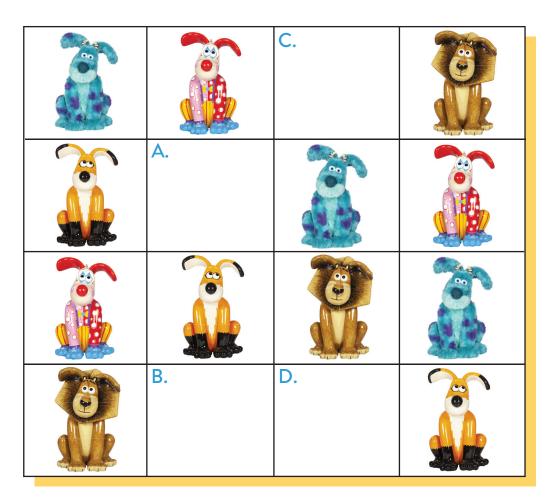

# SUDOKU

Can you solve this puzzle? Each sculpture can only appear once in each row or column. Which sculpture goes in each box?

**ALEX THE LION** 

**GIGGLES** 

**CUBBY** 

GROMIT P.

A ALEX THE LION B SULLIVAN

CUBBY

D GIGGLES

SHOP GROMITUNLEASHEDSHOP.ORG.UK

**ANAGRAMS** 

Rearrange the letters to work out the anagrams. Who is Gromit looking for? Write down all the letters that land on the yellow lines to find the answer.