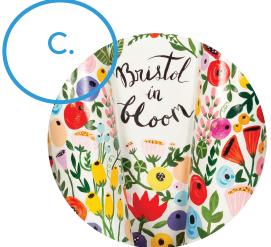

# CIRCLE THE MATCHING PIECE

Bristol in Bloom is covered in a beautiful array of blossoms, circle the piece that matches the sculpture.

SHOP GROMITUNLEASHEDSHOP.ORG.UK