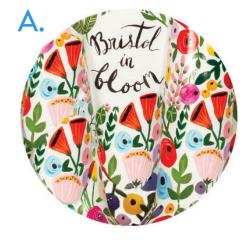

# CIRCLE THE MATCHING PIECE

Bristol in Bloom is covered in a beautiful array of blossoms, circle the piece that matches the sculpture.

SHOP GROMITUNLEASHEDSHOP.ORG.UK