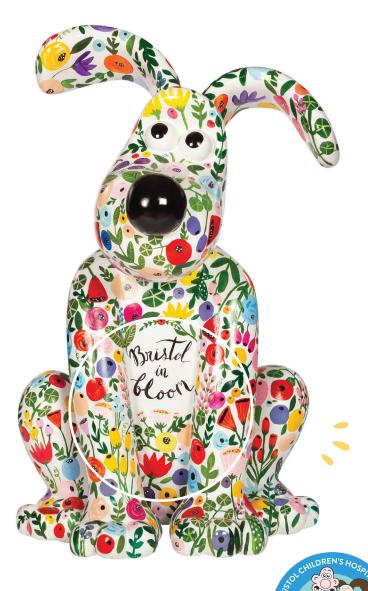

# CIRCLE THE MATCHING PIECE

Bristol in Bloom is covered in a beautiful array of blossoms, circle the piece that matches the sculpture.

SHOP GROMITUNLEASHEDSHOP.ORG.UK