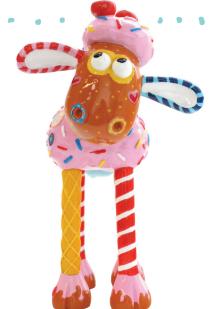

# CIRCLE THE MATCHING PIECE

Bristol in Bloom is covered in a beautiful array of blossoms, circle the piece that matches the sculpture.

SHOP GROMITUNLEASHEDSHOP.ORG.UK