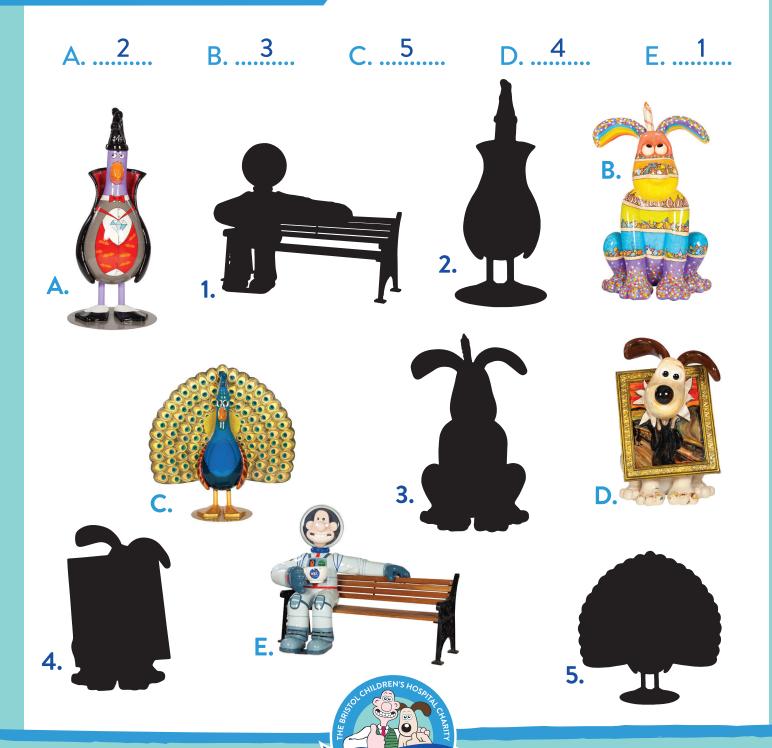

# MATCH THE **SILHOUETTE**

Can you find which silhouette matches the correct sculpture?