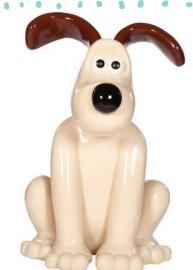

# SUDOKU

Can you solve this puzzle? Each sculpture can only appear once in each row or column. Which sculpture goes in each box?

**ALEX THE LION** 

**GIGGLES** 

**CUBBY** 

GROMIT P.

A ALEX THE LION B SULLIVAN

CUBBY

D GIGGLES

SHOP GROMITUNLEASHEDSHOP.ORG.UK

**ANAGRAMS** 

Rearrange the letters to work out the anagrams. Who is Gromit looking for? Write down all the letters that land on the yellow lines to find the answer.