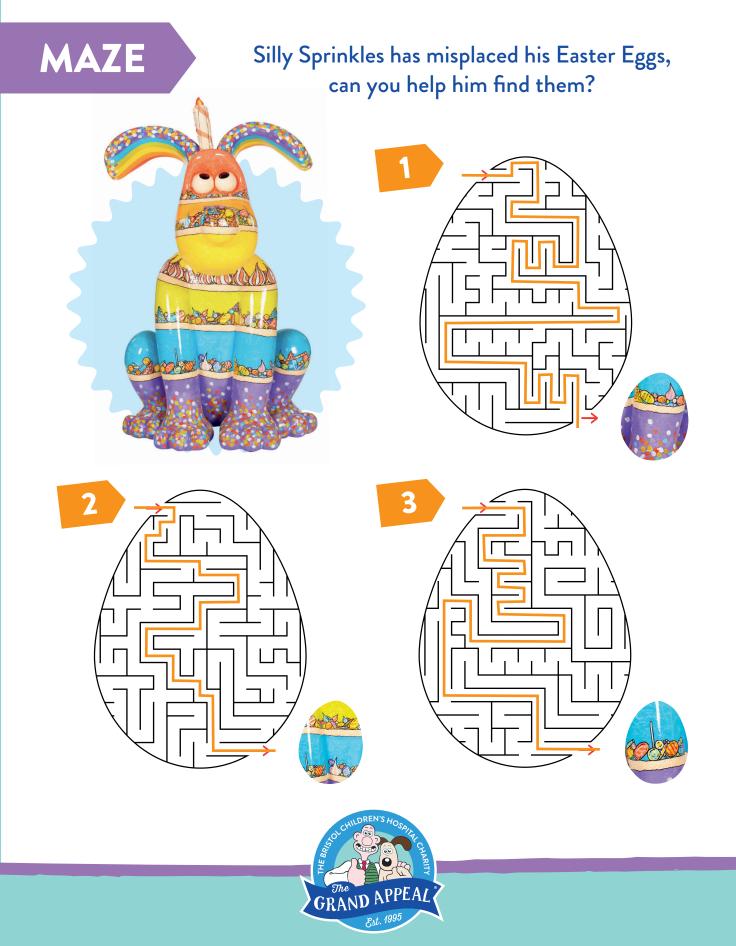

OSS BUNS







# **CODE BREAKER**



Crack the code to find out what Giggles the clown's favourite joke is.

#### 

 $\begin{array}{c} \ominus \mathbf{)} \times \bigstar (\mathbf{C} \bigstar | \blacksquare \ast \triangleleft \triangleleft | \blacksquare \mathbf{)} & \frown \ominus \ast \frown \Leftrightarrow \mathbf{)} \\ \mathsf{HE} \ \mathsf{WAS} \ \mathsf{A} \ \mathsf{L} \ \mathsf{I} \ \mathsf{T} \ \mathsf{T} \ \mathsf{LE} \ \ \mathsf{C} \ \mathsf{H} \ \mathsf{I} \ \mathsf{C} \ \mathsf{KEN} \end{array}$ 



### DONATE GRANDAPPEAL.ORG.UK/DONATE SHOP GROMITUNLEASHEDSHOP.ORG.UK

## Gromit UNLEASHED

# SPOT THE DIFFERENCE

Our sheep took a trip to the farm! Can you find the 8 differences between the photos?





What do you get if you cross a kangaroo and a sheep?

A woolly jumper!













## **FIND THE PAIR**

Try to find two identical eggs.

Why not colour in these eggs too and add them to your Easter egg hunt. \* Always ask a grown-up to help with using scissors!



The Grand Appeal®. Registered charity 1043603. ©&™ Aardman Animations Ltd 2020. All rights reserved.