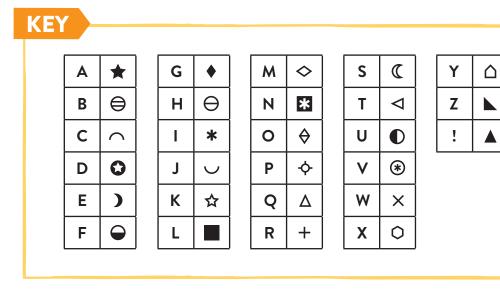

# **CODE BREAKER**

Crack the code to find out what Giggles the clown's favourite joke is.

#### 

 $\begin{array}{c} \ominus \mathbf{)} \times \bigstar (\mathbf{C} \bigstar | \blacksquare \ast \triangleleft \triangleleft | \blacksquare \mathbf{)} & \frown \ominus \ast \frown \Leftrightarrow \mathbf{)} \\ \mathsf{HE} \ \mathsf{WAS} \ \mathsf{A} \ \mathsf{L} \ \mathsf{I} \ \mathsf{T} \ \mathsf{T} \ \mathsf{LE} \ \ \mathsf{C} \ \mathsf{H} \ \mathsf{I} \ \mathsf{C} \ \mathsf{KEN} \end{array}$ 