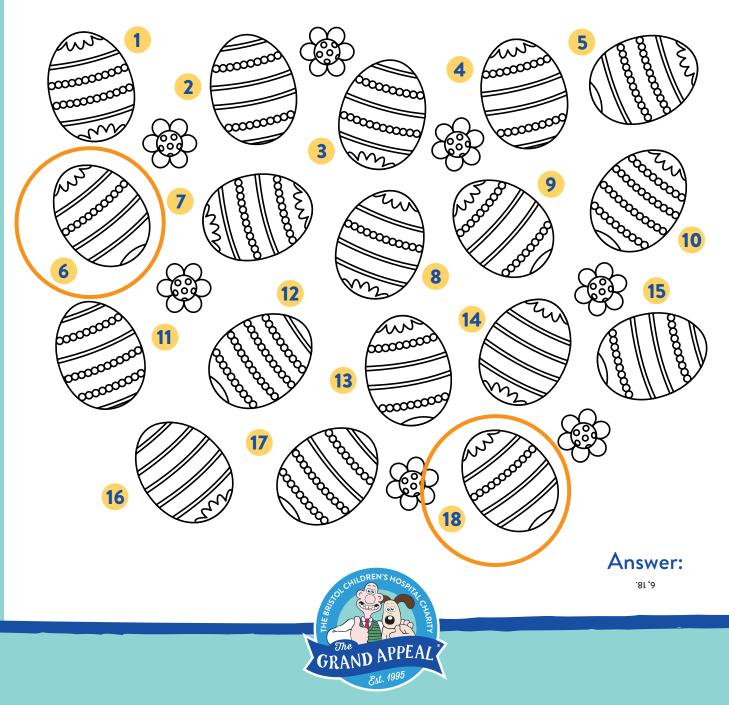

## **FIND THE PAIR**

Try to find two identical eggs.

Why not colour in these eggs too and add them to your Easter egg hunt. \* Always ask a grown-up to help with using scissors!

The Grand Appeal®. Registered charity 1043603. ©&™ Aardman Animations Ltd 2020. All rights reserved.