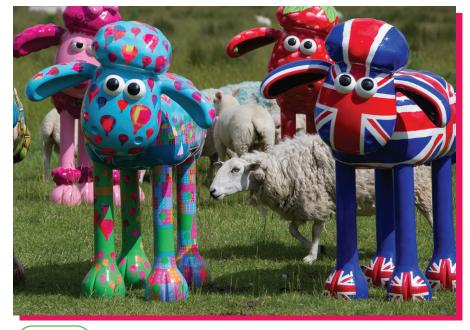

# SPOT THE DIFFERENCE

Our sheep took a trip to the farm! Can you find the 8 differences between the photos?

What do you get if you cross a kangaroo and a sheep?

A woolly jumper!