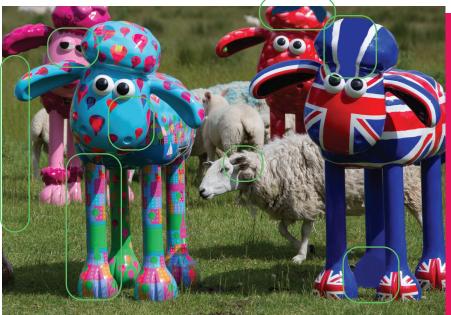

# SPOT THE DIFFERENCE

Our sheep took a trip to the farm! Can you find the 8 differences between the photos?

What do you get if you cross a kangaroo and a sheep?

A woolly jumper!