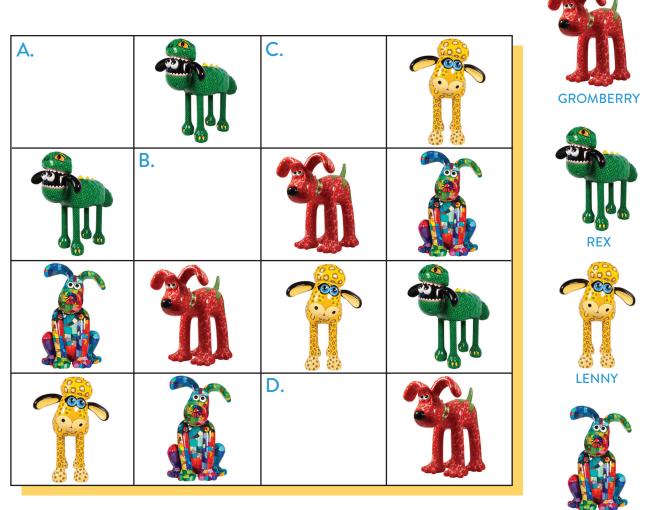

# SUDOKU

Can you solve this puzzle? Each sculpture can only appear once in each row or column. Which sculpture goes in each box?

AMAZING GRACE

A GROMBERRY

B LENNY

C AMAZING GRACE D REX

D .....