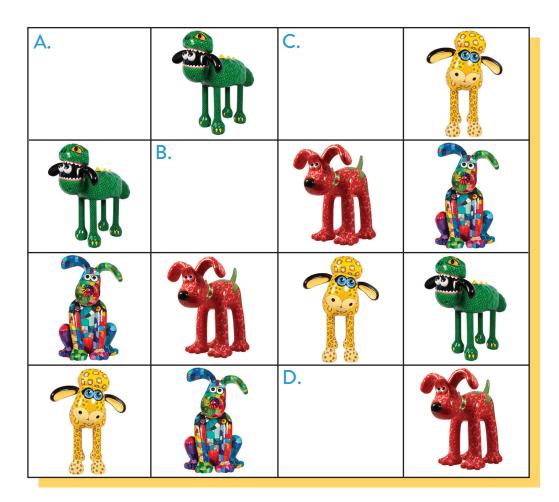

## **SUDOKU**

Can you solve this puzzle? Each sculpture can only appear once in each row or column. Which sculpture goes in each box?

**AMAZING GRACE** 

**COLOUR IN** 

"It's the wrong trousers Gromit, and they've gone wrong!" Colour in Gromit to create your own troublesome techno trousers.