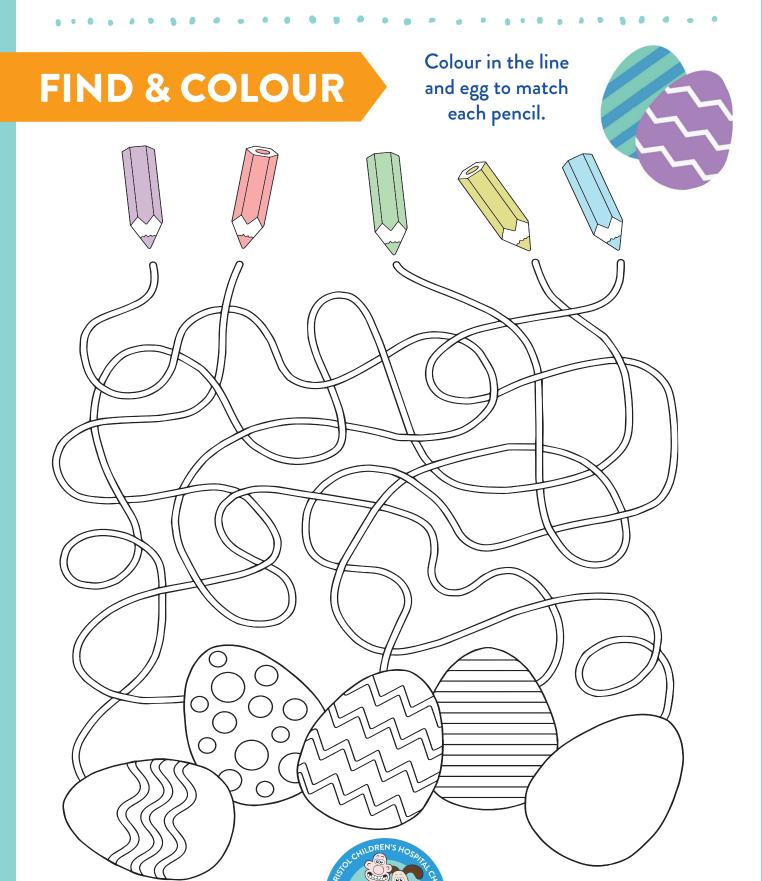

F |          |

| G | <b>♦</b> |
|---|----------|
| Н | $\Theta$ |
| ı | *        |
| J | )        |
| К | ☆        |
| L |          |

| M | <b>\$</b> |
|---|-----------|
| z | *         |
| 0 | <b>♦</b>  |
| Р | ¢         |
| Q | Δ         |
| R | +         |
|   |           |

| S | C |
|---|---|
| Т | ٧ |
| U | • |
| ٧ | * |
| W | × |
| Х | 0 |

| Υ | Δ        |
|---|----------|
| Z |          |
| ! | <b>A</b> |

Crack the code to find out what Giggles the clown's favourite joke is.







DONATE

**GRANDAPPEAL.ORG.UK/DONATE** 

SHOP

GROMITUNLEASHEDSHOP.ORG.UK



# SPOT THE DIFFERENCE

Our sheep took a trip to the farm!
Can you find the 8 differences between the photos?





What do you get if you cross a kangaroo and a sheep?

A woolly jumper!





SHOP GROMITUNLEASHEDSHOP.ORG.UK





SHOP GROMITUNLEASHEDSHOP.ORG.UK



MAZE

Silly Sprinkles has misplaced his Easter Eggs, can you help him find them?















## **DESIGN YOUR OWN**

Try designing your own eggs. For some inspiration, we've given you an example of Feathers Macaw and his colourful egg.









## **EASTER EGG HUNT!**



Colour in these Easter eggs and

add them to the ones you've created. Carefully cut each of them out

(ask for help from an adult) and hide them around the house for a cracking Easter Egg hunt.



But don't forget to write down some clues to find them!





### **FIND THE PAIR**

Try to find two identical eggs.

Why not colour in these eggs too and add them to your Easter egg hunt.

\* Always ask a grown-up to help with using scissors!





.81,6







**DESIGN YOUR OWN SCULPTURE**