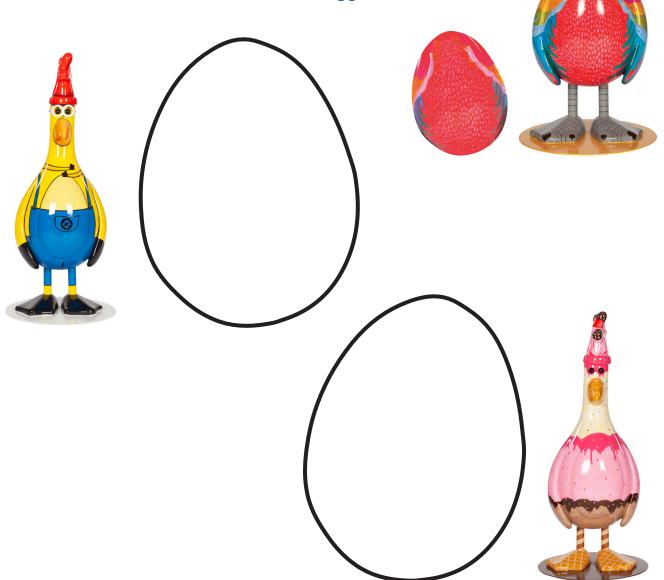

## **DESIGN YOUR OWN**

Try designing your own eggs. For some inspiration, we've given you an example of Feathers Macaw and his colourful egg.