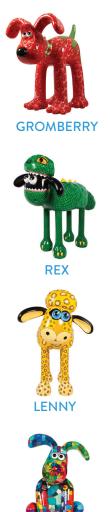

## **SUDOKU**

Can you solve this puzzle? Each sculpture can only appear once in each row or column. Which sculpture goes in each box?

**AMAZING GRACE** 

**COLOUR IN** 

"It's the wrong trousers Gromit, and they've gone wrong!" Colour in Gromit to create your own troublesome techno trousers.