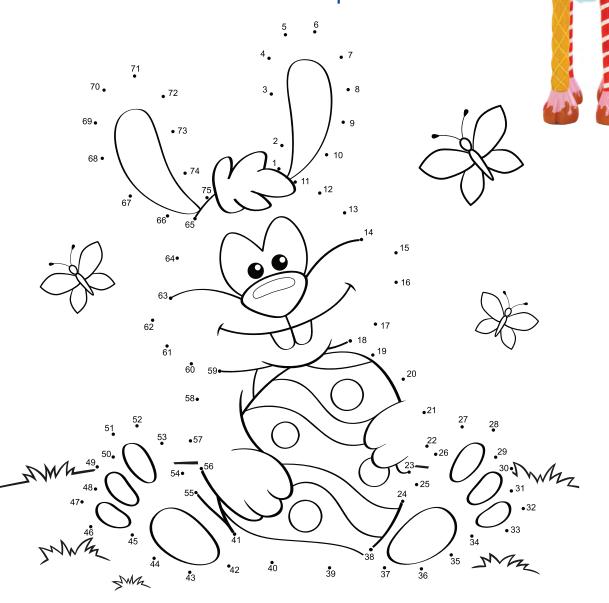

# DOT TO DOT

40 Help reveal Sparkles the Unicorn's n-ewe accomplice. Don't forget to add some colour. **38 37** • **36** • 35 **34** • 33 **30** • 29 € 19 20 28 **18** 21 27 10 17 16 13 15

DONATE

GRANDAPPEAL.ORG.UK/DONATE