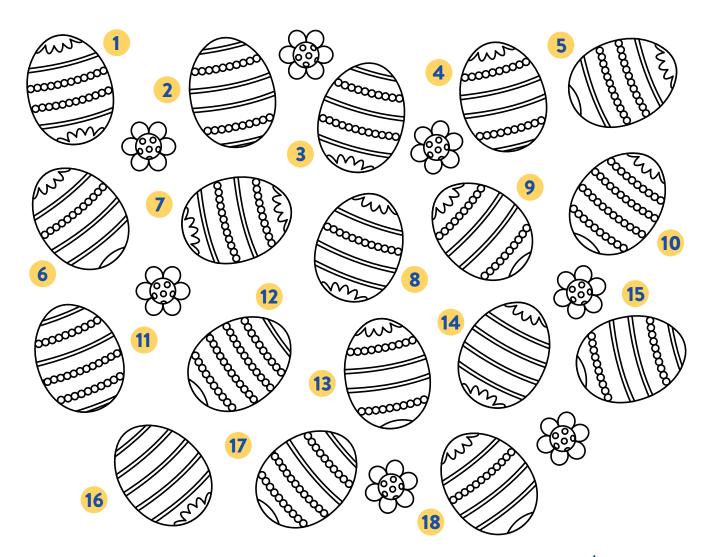

### **FIND THE PAIR**

Try to find two identical eggs.

Why not colour in these eggs too and add them to your Easter egg hunt.

\* Always ask a grown-up to help with using scissors!

.81,6

**DESIGN YOUR OWN SCULPTURE**  Show us your amazing artistic skills and design your own Easter-themed sculpture!