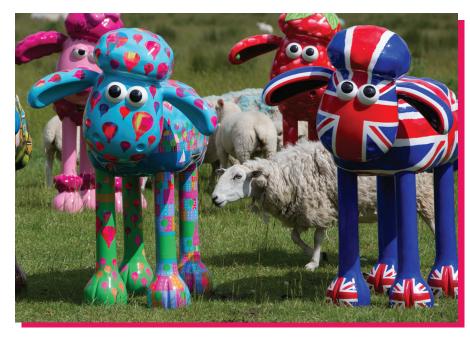

# SPOT THE DIFFERENCE

Our sheep took a trip to the farm!
Can you find the 8 differences between the photos?

What do you get if you cross a kangaroo and a sheep?

A woolly jumper!

SHOP GROMITUNLEASHEDSHOP.ORG.UK