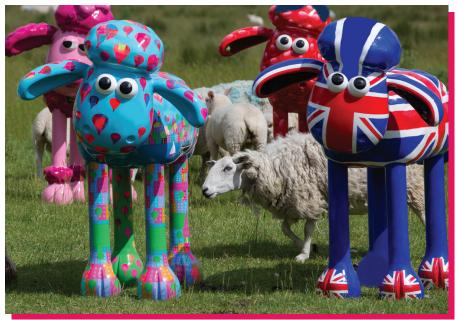

# SPOT THE DIFFERENCE

Our sheep took a trip to the farm!
Can you find the 8 differences between the photos?

What do you get if you cross a kangaroo and a sheep?

A woolly jumper!

SHOP GROMITUNLEASHEDSHOP.ORG.UK