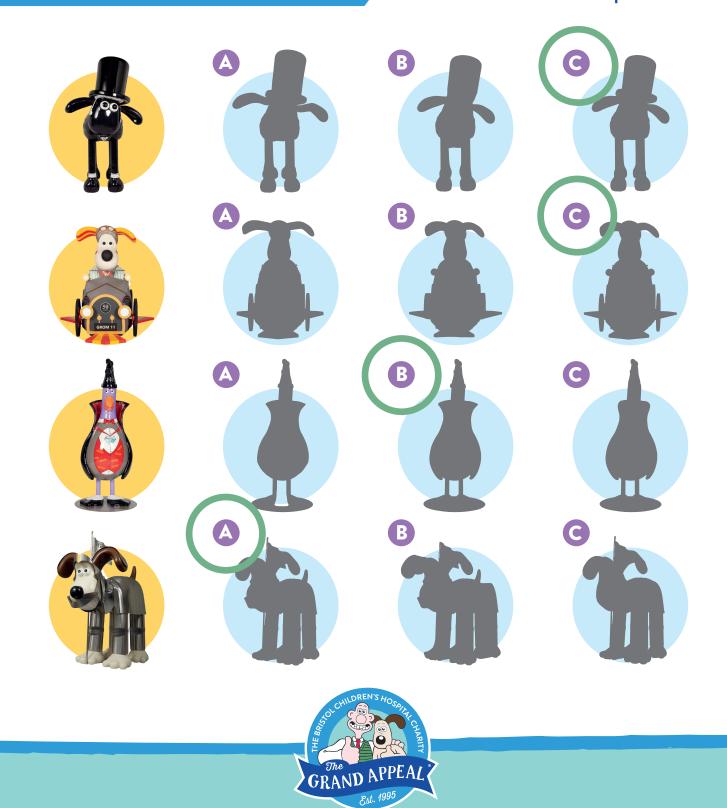

### FIND THE CORRECT SHADOW

Someone's turned out the lights! Can you match the shadow to the correct sculpture?