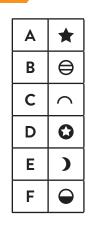

## CODE BREAKER

**KEY** 

| G | ٠ |
|---|---|
| Н | θ |
| I | * |
| J | C |
| К | ☆ |
| L |   |

| м | $\diamond$ |  |
|---|------------|--|
| N | *          |  |
| 0 | ♦          |  |
| Р | ¢          |  |
| Q | Δ          |  |
| R | +          |  |

| S | C                  | Y |
|---|--------------------|---|
| Т | $\bigtriangledown$ | Ζ |
| U |                    | ! |
| ۷ | *                  |   |
| W | ×                  |   |
| Х | 0                  |   |

 $\triangle$ 

. .

Can you break the code and work out what Wallace has forgotten?

×) (\*)  $\Theta + + \Theta \triangleleft \triangleleft \square \neg \Theta$   $\cap + \star \cap \star ) + ($ WE'VE FORGOTTEN THE CRACKERS