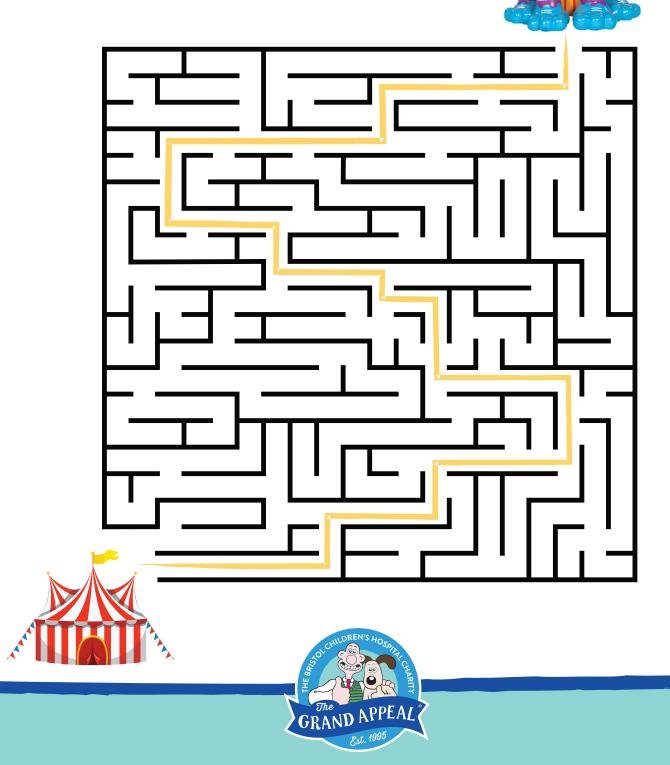

MAZE

Salty Sea Dog needs your help! This seafaring canine needs a helping hand to find his treasure but you better be quick... time is running out.

Can you help bright and happy jokester Giggles get to the Circus in time?