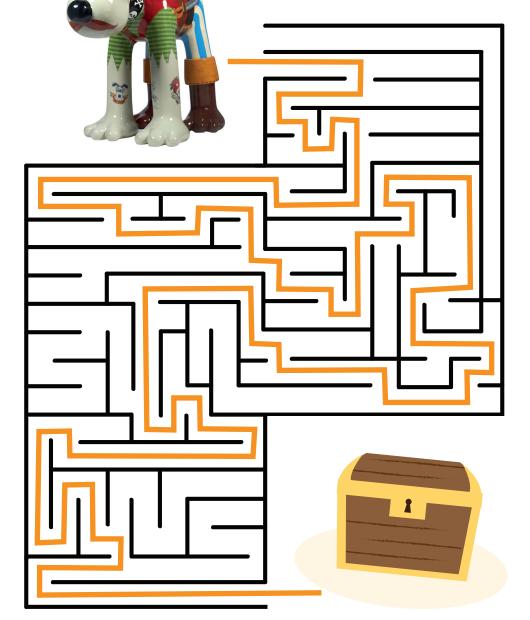

MAZE

Salty Sea Dog needs your help! This seafaring canine needs a helping hand to find his treasure but you better be quick... time is running out.