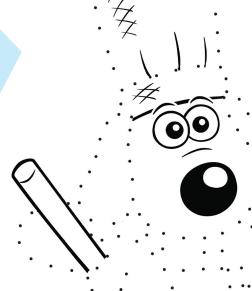

# DOT TO DOT

JOIN THE DOTS TO FINISH THE PICTURE!

What do you think Gromit has been cooking in his kitchen?