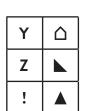

## CODE BREAKER

#### **KEY**

| A | *        |
|---|----------|
| В | $\oplus$ |
| С | <u> </u> |
| D | •        |
| Е | )        |
| F | -        |

| G | • |
|---|---|
| Η | Φ |
| I | * |
| J | ) |
| K | ☆ |
| L |   |

|  | M | <b>\$</b> |
|--|---|-----------|
|  | Z | *         |
|  | 0 | <b>♦</b>  |
|  | Р | ¢         |
|  | Q | Δ         |
|  | R | +         |

| S | C |
|---|---|
| T | 7 |
| U | • |
| ٧ | * |
| W | × |
| Х | 0 |

Can you break the code and work out what Wallace has forgotten?

,

SHOP GROMITUNLEASHEDSHOP.ORG.UK