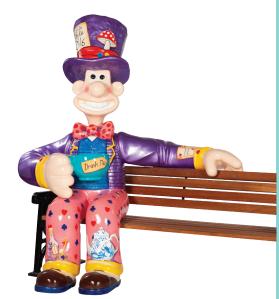

## **FIND THE CORRECT SHADOW**

Someone's turned out the lights! Can you match the shadow to the correct sculpture?

SHOP GROMITUNLEASHEDSHOP.ORG.UK