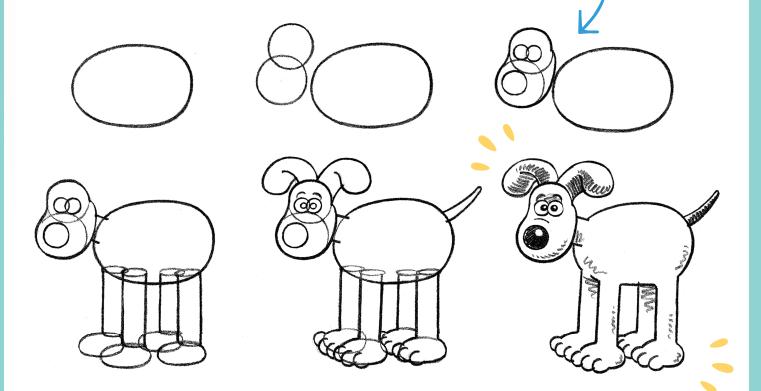

## **HOW TO DRAW GROMIT**

Learn how to draw Wallace's faithful sidekick, Gromit.

Draw your own Gromit here!