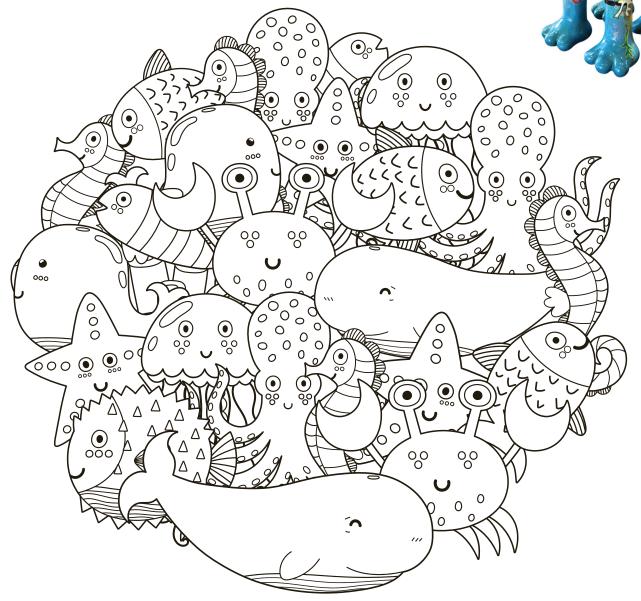

## **COLOUR IN**

Oceans 1 has been roaming the deep, deep sea. Colour in the amazing sea creatures he's found.