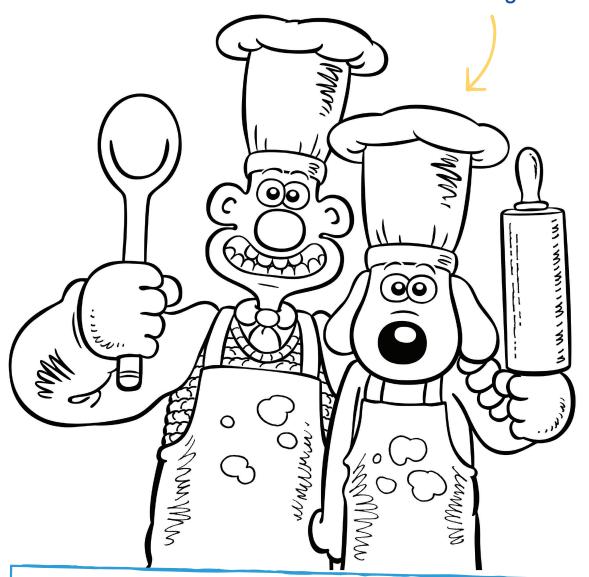

## **COLOUR IN**

Wallace and Gromit have been baking but now they need colouring in!

Don't forget to share your paw-fect portrait with us at facebook.com/gromitunleashed so we can add your design to our Hall of Fame!