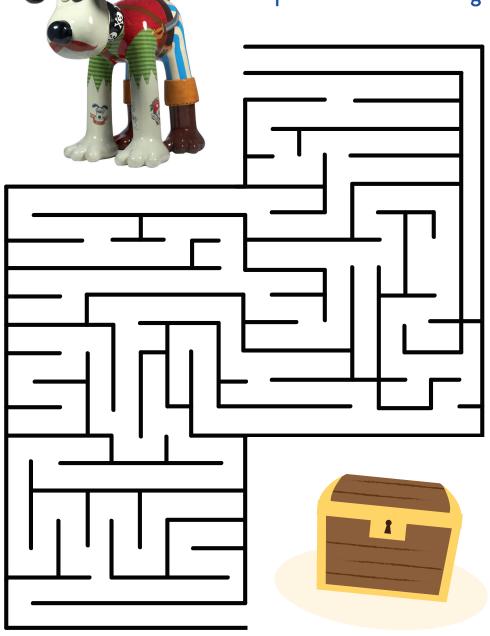

Don't forget to share at facebook.com/gromitunleashed so we can add your design to our Hall of Fame!

**GRANDAPPEAL.ORG.UK/DONATE** 

SHOP GROMITUNLEASHEDSHOP.ORG.UK

MAZE

Salty Sea Dog needs your help! This seafaring canine needs a helping hand to find his treasure but you better be quick... time is running out.