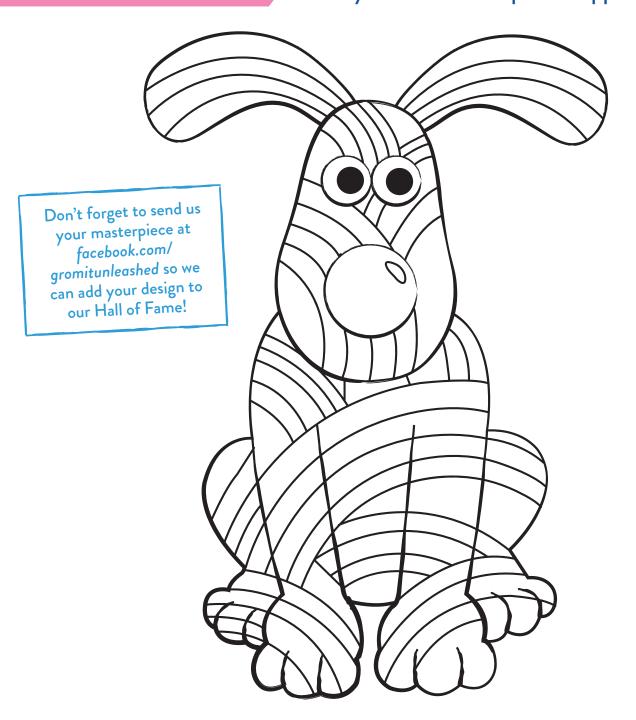

## **HOW TO DRAW GROMIT**

Learn how to draw Wallace's faithful sidekick, Gromit.

Draw your own Gromit here!