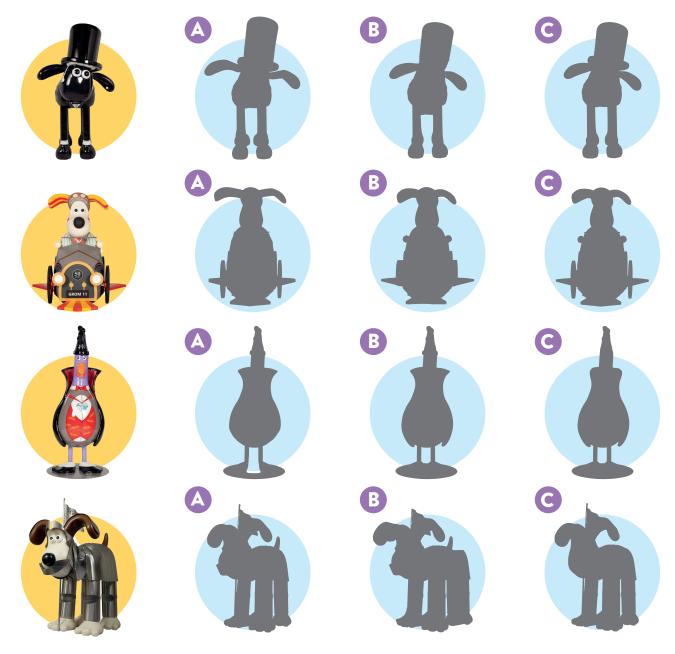

## **FIND THE CORRECT SHADOW**

Someone's turned out the lights! Can you match the shadow to the correct sculpture?

SHOP GROMITUNLEASHEDSHOP.ORG.UK