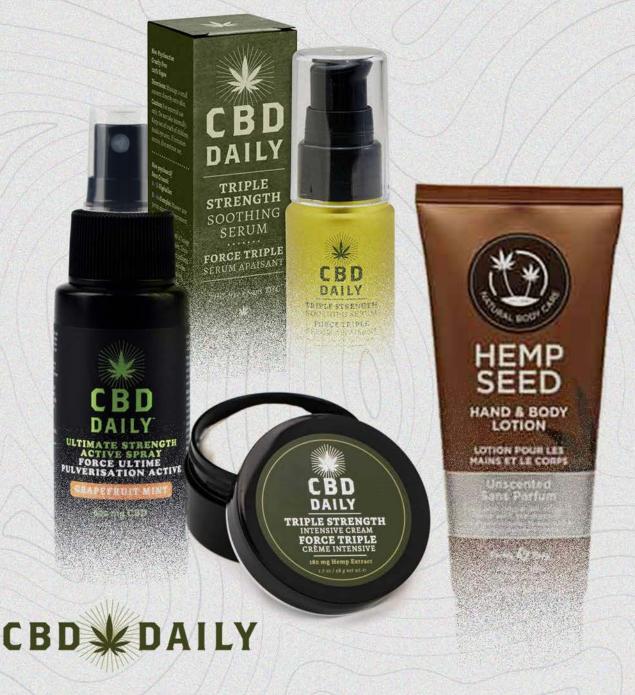

CBD Daily is a CBD-infused skin care line that soothes and moisturizes while relieving overall discomfort. CBD Daily comes to you in a variety of forms, fragrances, and strengths to fit every lifestyle and need.

CBD Daily represents the highest quality, ethically sourced and created products that benefit you and the planet.

überliss

World's most advanced formulas based on the most cutting-edge. methods available in the sciences. Continuously tested and improved formulas. Uberliss makes its own equipment to test their own experiments.