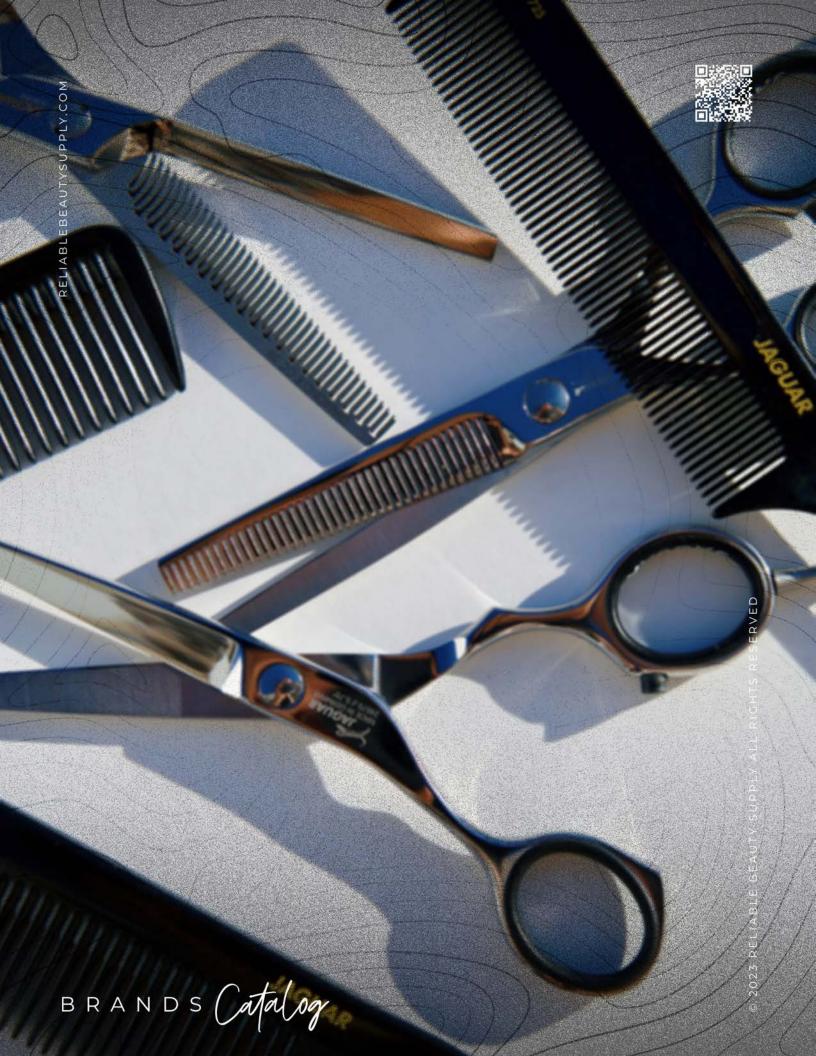

## HALO<sup>®</sup> PRO extensions

HALO

for Tape-In Extensions

QUANTITY 60 / WIDTH 1.6" PROFESSIONAL USE ONLY

High Quality Hair Extensions for Salons and Professional Stylists.

BRANDS Catalog

Jaguar works intensively on innovations for hairdressing shears.
Jaguar also offers a high-grade range of brushes, and electrical appliances.
And with the introduction of the ThermoCut-System, Jaguar TC in 2000, hair cutting has become a wellness treatment.