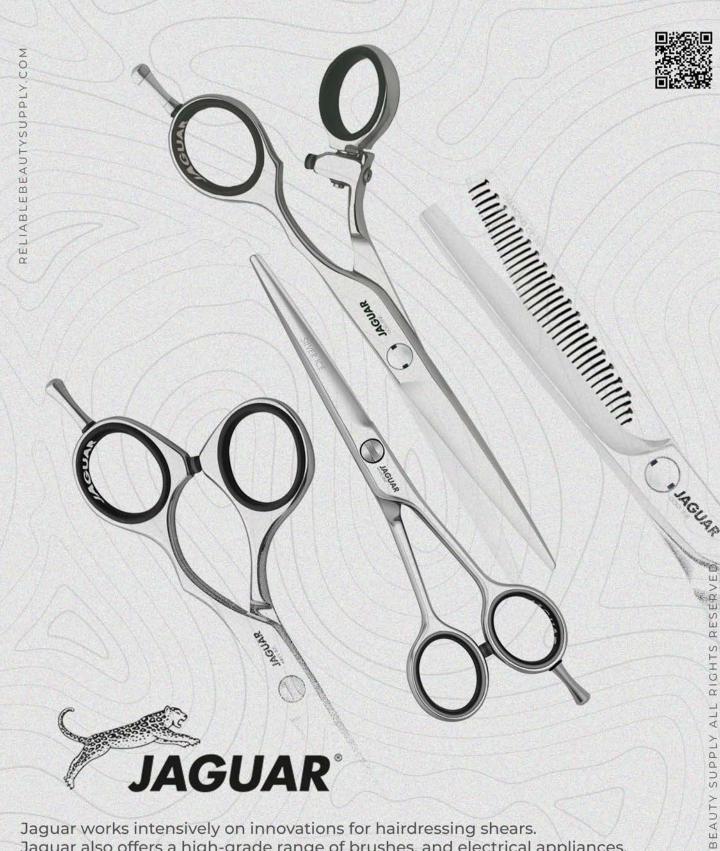

## HALO<sup>®</sup> PRO extensions

HALO

for Tape-In Extensions

QUANTITY 60 / WIDTH 1.6" PROFESSIONAL USE ONLY

High Quality Hair Extensions for Salons and Professional Stylists.

BRANDS Catalog

Jaguar works intensively on innovations for hairdressing shears.
Jaguar also offers a high-grade range of brushes, and electrical appliances.
And with the introduction of the ThermoCut-System, Jaguar TC in 2000, hair cutting has become a wellness treatment.