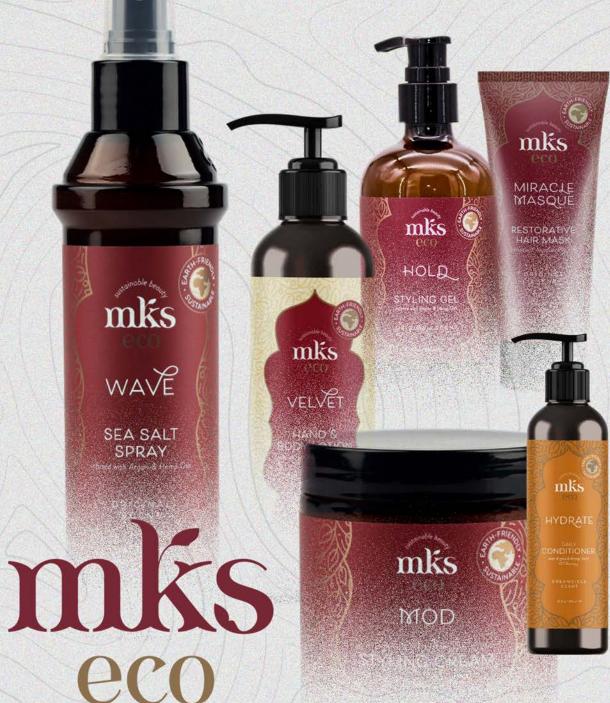

BRANDS Catalog

At MKS eco, an Earthly Body company, each products is carefully crafted with natural ingredients that benefit hairs health, including Argan Oil, and Hemp Seed Oil. Each has a unique fragrance meant to transport you on an aromatic journey that will delight your senses and give you that needed escape.