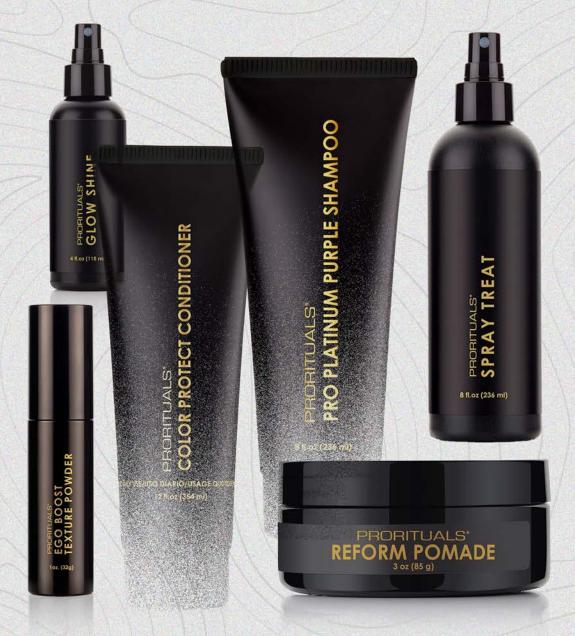

#### PRORITUALS

PRORITUALS is an eco-friendly, stylistically advanced hair care and color line. We feature Paraben and Sulfate-Free formulas inspired by nature and driven by fashion that deliver superior results. PRORITUALS boasts a full wet-styling and color line that covers gray like no other.

PRORITUALS hair color is the only color known for patented ChromaPrism™ technology. ChromaPrism™ technology allows for deeper, longer-lasting color results that help condition the hair.

BRANDS Catalog