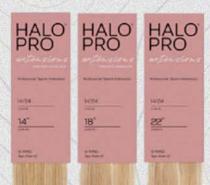

## HALO<sup>®</sup> PRO extensions

HALO

for Tape-In Extensions

QUANTITY 60 / WIDTH 1.6" PROFESSIONAL USE ONLY

High Quality Hair Extensions for Salons and Professional Stylists.

BRANDS Catalog

Jaguar works intensively on innovations for hairdressing shears.
Jaguar also offers a high-grade range of brushes, and electrical appliances.
And with the introduction of the ThermoCut-System, Jaguar TC in 2000, hair cutting has become a wellness treatment.