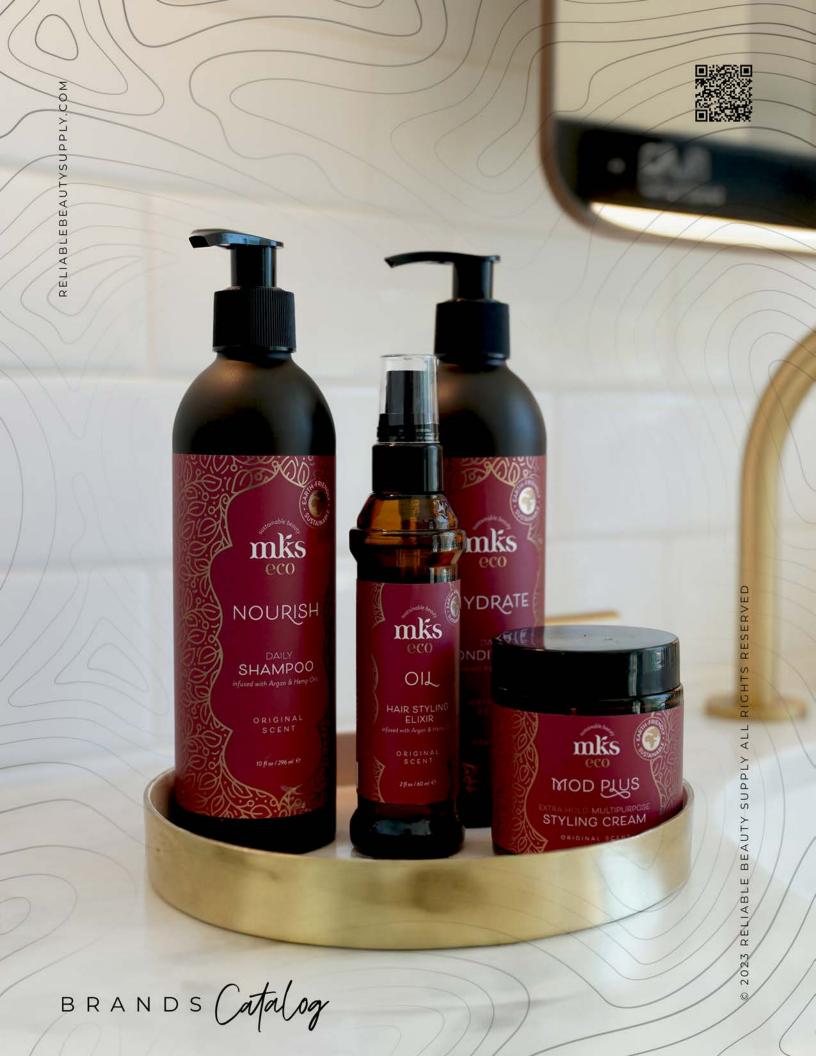

BRANDS Catalog

At MKS eco, an Earthly Body company, each products is carefully crafted with natural ingredients that benefit hairs health, including Argan Oil, and Hemp Seed Oil. Each has a unique fragrance meant to transport you on an aromatic journey that will delight your senses and give you that needed escape.