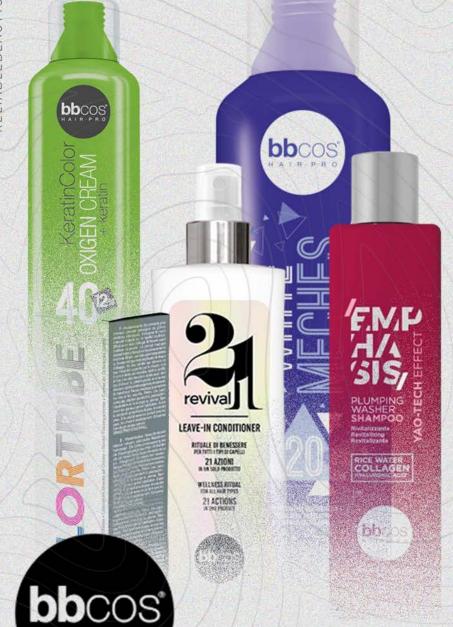

Be Fill Shampoo

Shampoo Ristrutturante alla Cheratina Copeli d'orale e conseguente

Kendio Kestracturina Stanopoo

Black Charcoal Powder Lightener

Polyere Decolorante Nera

E-500 di Lagrania

Made in Italy with Love. Care, Styling, Color. A complete 360° range of professional products for all hair types for you to boost your game behind the chair