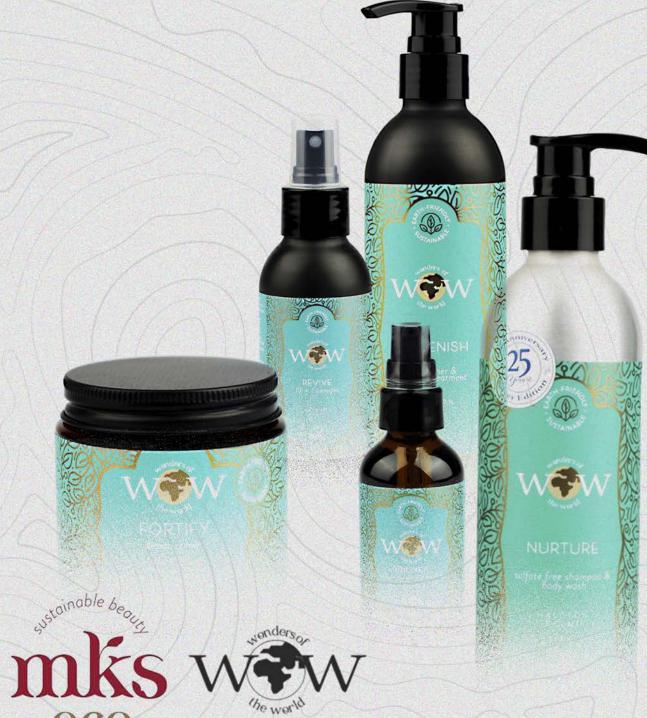

BRANDS Catalog

At MKS eco, an Earthly Body company, each products is carefully crafted with natural ingredients that benefit hairs health, including Argan Oil, and Hemp Seed Oil. Each has a unique fragrance meant to transport you on an aromatic journey that will delight your senses and give you that needed escape.