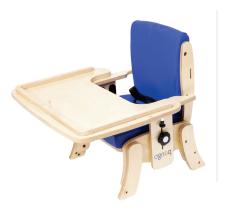

.







# Wheels Kit for Wheeled Mobility Base

PA2310

Four casters convert Stabilizer to a Wheeled Mobility Base.





#### **Headrest**

PA2100

Adjustable height, depth, and angle for posterior head and neck support.



04

#### **Trunk Harness**

PA2201, PA2202

Provides child with anterior trunk support.





#### **Laterals**

PA2110

Height & width adjustable to stabilize and align child's trunk.





### **Abductor**

PA2212

Limits forward sliding, prevents legs from scissoring, and is depth adjustable.





## **Hip Guides**

PA2211

Provides hip and thigh support.



# OPTIONAL ACCESSORIES



#### **Footrest**

PA2401, PA2402

Height & angle adjustable.





# Foot & Ankle Positioners

PA2410

Adjustable heel & toe loops.





## **Tray**

PA2213

Tray fits both size chairs.





### **Guide Bar**

PA2501, PA2502

Bar is height adjustable.



# **SPECIFICATIONS**

# PA1200



#### Small

| Seat Width     | 12"             |
|----------------|-----------------|
| Seat Depth     | 9" - 12"        |
| Back Height    | 12"             |
| Armrest Height | 1"-5"           |
| Back Angle     | 90°, 95°, 100°  |
| Seat Angle     | 85°, 90°, 95°   |
| Back Width     | 11"             |
| Seat to Floor  | 8", 9", 10" 11" |

# PA1400



#### Medium

| Seat Width     | 14"               |
|----------------|-------------------|
| Seat Depth     | 12.5"- 16.5"      |
| Back Height    | 16"               |
| Armrest Height | 1"-7"             |
| Back Angle     | 90°, 95°, 100°    |
| Seat Angle     | 85°, 90°, 95°     |
| Back Width     | 13"               |
| Seat to Floor