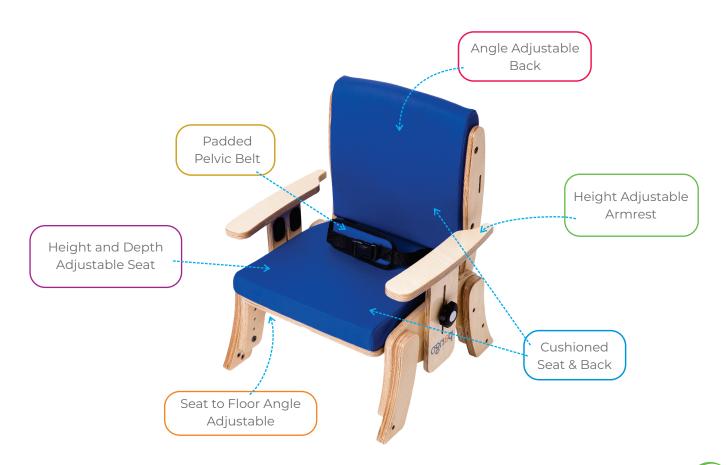

# for Daily Living

The Pango is our new activity classroom chair for children with mild to moderate positioning needs. Its attractive and intelligent design features a cushioned seat and back, angle adjustable back, height and depth adjustable seat, and pelvic belt. In this iteration of Circle Specialty equipment, we included the unique feature of seat to floor angle adjustability.