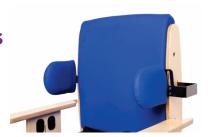

#### **Laterals**

PA2110

Height & width adjustable to stabilize and align child's trunk.