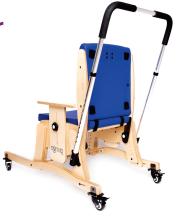

#### **Stabilizer & Rocker**

PA2301, PA2302

Stabilizer anchors the chair, preventing it from moving. Easily converts to Rocker, encouraging dynamic movement.

# Wheels Kit for Wheeled Mobility Base

PA2310

Four casters convert Stabilizer to a Wheeled Mobility Base.

### **Guide Bar**

PA2501, PA2502

Bar is height adjustable.