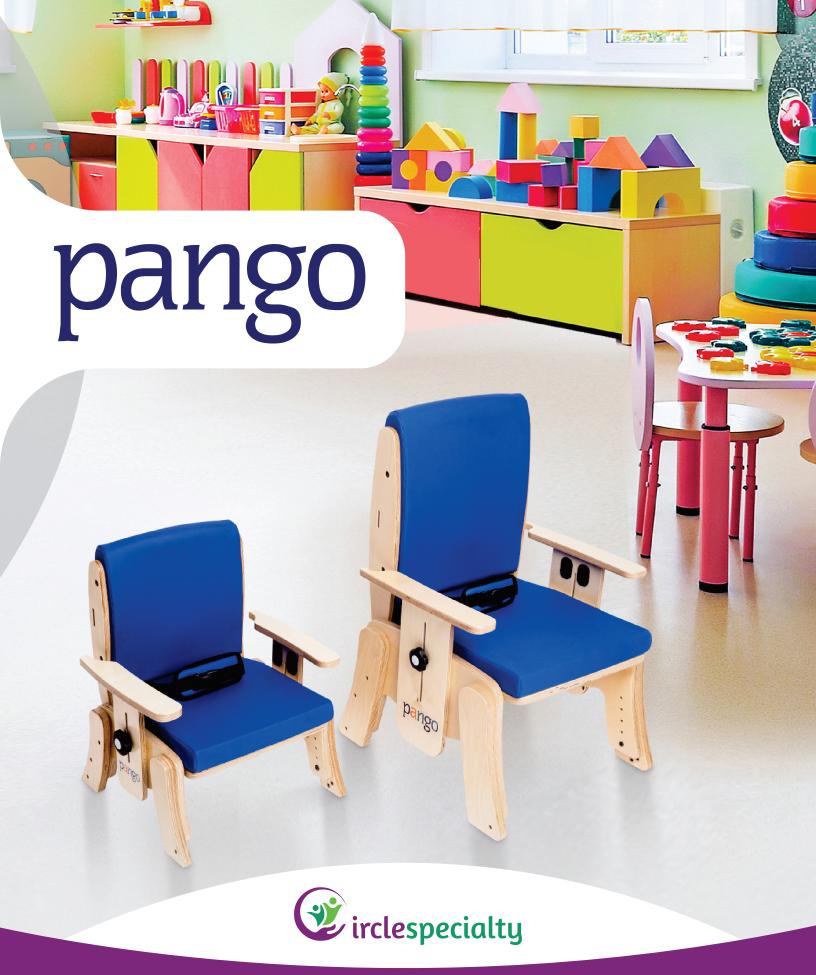

# for Daily Living

The Pango is our new activity classroom chair for children with mild to moderate positioning needs. Its attractive and intelligent design features a cushioned seat and back, angle adjustable back, height and depth adjustable seat, and pelvic belt. In this iteration of Circle Specialty equipment, we included the unique feature of seat to floor angle adjustability.

We understand how posture and stability increase your child's confidence and willingness to engage in daily living activities. That is why we included a variety of accessories and customizations **to make this chair truly yours.** 