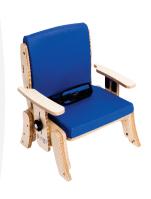

# for Daily Living

The Pango is our new activity classroom chair for children with mild to moderate positioning needs. Its attractive and intelligent design features a cushioned seat and back, angle adjustable back, height and depth adjustable seat, and pelvic belt. In this iteration of Circle Specialty equipment, we included the unique feature of seat to floor angle adjustability.

We understand how posture and stability increase your child's confidence and willingness to engage in daily living activities. That is why we included a variety of accessories and customizations **to make this chair truly yours.** 