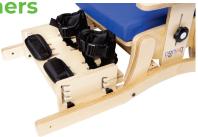

asily converts to Rocker, encouraging dynamic movement.







# Wheels Kit for Wheeled Mobility Base

PA2310

Four casters convert Stabilizer to a Wheeled Mobility Base.





#### **Headrest**

PA2100

Adjustable height, depth, and angle for posterior head and neck support.



04

#### **Trunk Harness**

PA2201, PA2202

Provides child with anterior trunk support.





#### **Laterals**

PA2110

Height & width adjustable to stabilize and align child's trunk.





### **Abductor**

PA2212

Limits forward sliding, prevents legs from scissoring, and is depth adjustable.





## **Hip Guides**

PA2211

Provides hip and thigh support.



# OPTIONAL ACCESSORIES



#### **Footrest**

PA2401, PA2402

Height & angle adjustable.





# Foot & Ankle Positioners

PA2410

Adjustable heel & toe loops.





## **Tray**

PA2213

Tray fits both size chairs.





### **Guide Bar**

PA2501, PA2502

Bar is height adjustable.



# **SPECIFICATIONS**

# PA1200



#### Small

| Seat Width     | 12"             |
|----------------|-----------------|
| Seat Depth     | 9" - 12"        |
| Back Height    | 12"             |
| Armrest Height | 1"-5"           |
| Back Angle     | 90°, 95°, 100°  |
| Seat Angle     | 85°, 90°, 95°   |
| Back Width     | 11"             |
| Seat to Floor  | 8", 9", 10" 11" |

# PA1400



#### Medium

| Seat Width     | 14"               |
|----------------|-------------------|
| Seat Depth     | 12.5"- 16.5"      |
| Back Height    | 16"               |
| Armrest Height | 1"-7"             |
| Back Angle     | 90°, 95°, 100°    |
| Seat Angle     | 85°, 90°, 95°     |