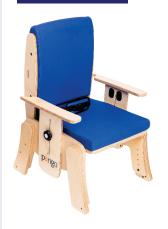

#### **Trunk Harness**

PA2201, PA2202

Provides child with anterior trunk support.

#### **Laterals**

PA2110

Height & width adjustable to stabilize and align child's trunk.

### **Abductor**

PA2212

Limits forward sliding, prevents legs from scissoring, and is depth adjustable.

## **Hip Guides**

PA2211

Provides hip and thigh support.