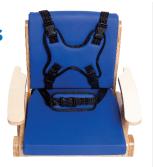

#### **Trunk Harness**

PA2201, PA2202

Provides child with anterior trunk support.