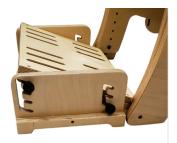

#### **Footrest**

PA2401, PA2402

Height & angle adjustable.

# Foot & Ankle Positioners

PA2410

Adjustable heel & toe loops.