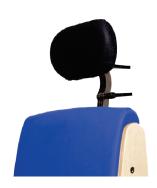

#### **Headrest**

PA2100

Adjustable height, depth, and angle for posterior head and neck support.

04