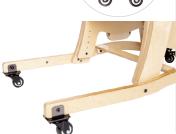

# Wheels Kit for Wheeled Mobility Base

PA2310

Four casters convert Stabilizer to a Wheeled Mobility Base.