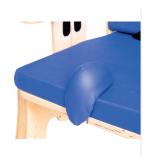

### **Abductor**

PA2212

Limits forward sliding, prevents legs from scissoring, and is depth adjustable.