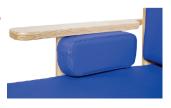

this chair truly yours.** 



# OPTIONAL ACCESSORIES



#### **Stabilizer & Rocker**

PA2301, PA2302

Stabilizer anchors the chair, preventing it from moving. Easily converts to Rocker, encouraging dynamic movement.







# Wheels Kit for Wheeled Mobility Base

PA2310

Four casters convert Stabilizer to a Wheeled Mobility Base.





#### **Headrest**

PA2100

Adjustable height, depth, and angle for posterior head and neck support.



04

#### **Trunk Harness**

PA2201, PA2202

Provides child with anterior trunk support.





#### **Laterals**

PA2110

Height & width adjustable to stabilize and align child's trunk.





### **Abductor**

PA2212

Limits forward sliding, prevents legs from scissoring, and is depth adjustable.





## **Hip Guides**

PA2211

Provides hip and thigh support.



# OPTIONAL ACCESSORIES



#### **Footrest**

PA2401, PA2402

Height & angle adjustable.





# Foot & Ankle Positioners

PA2410

Adjustable heel & toe loops.





## **Tray**

PA2213

Tray fits both size chairs.





### **Guide Bar**

PA2501, PA2502

Bar is height adjustable.



# **SPECIFICATIONS**

# PA1200



#### Small

| Seat Width     | 12"             |
|----------------|-----------------|
| Seat Depth     | 9" - 12"        |
| Back Height    | 12"             |
| Armrest Height | 1"-5"           |
| Back Angle     | 90°, 95°, 100°  |
| Seat Angle     | 85°, 90°, 95°   |
| Back Width     | 11"             |
| Seat to Floor  | 8", 9", 10" 11" |

# PA1400



#### Medium

| Seat Width     | 14"               |
|----------------|-------------------|
| Seat Depth     | 12.5"- 16.5"