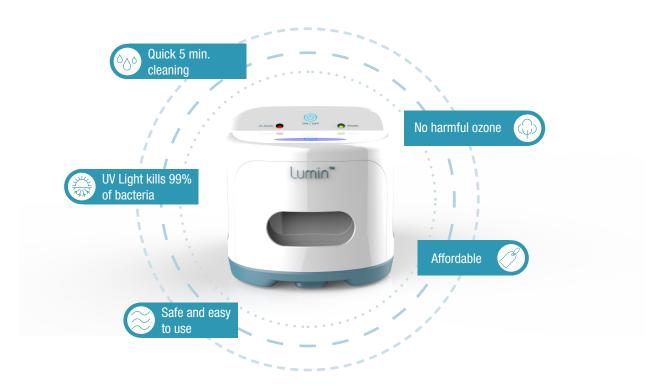

## What is Lumin®?

Lumin is the easiest and fastest way to clean a CPAP mask and accessories. Lumin works with a cleaning cycle time of 5 minutes, no harmful ozone, and a 99.9% kill rate for harmful bacteria, viruses, mold and fungus. It is the ideal high margin retail accessory for a DME servicing CPAP patients.