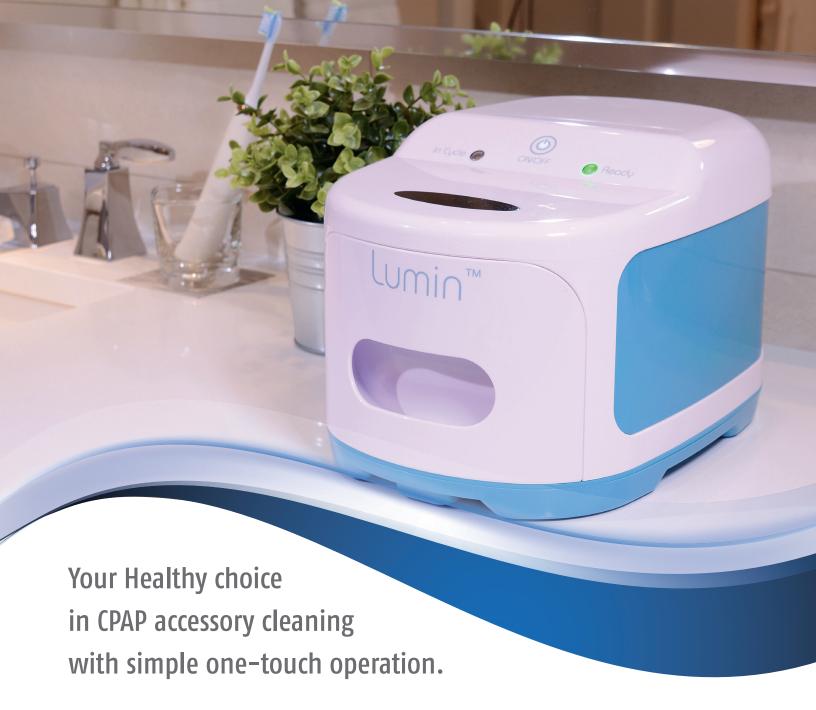

## What is Lumin®?

Lumin is the easiest and fastest way to clean a CPAP mask and accessories. Lumin works with a cleaning cycle time of 5 minutes, no harmful ozone, and a 99.9% kill rate for harmful bacteria, viruses, mold and fungus. It is the ideal high margin retail accessory for a DME servicing CPAP patients.

## **Lumin**®

ITEM NO. LM3000 GTIN: 817783020404 MSRP \$319.00 MAP \$269.00