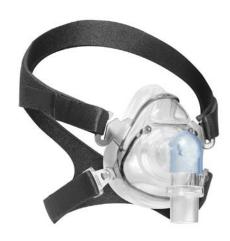

# Freedom from forehead brace

Allows for unobstructed reading,

TV viewing and eye glass wearing.

The lightweight frame makes the Elara™

one of the most comfortable full face masks
on the market.

ELA1001 - Small

#### **Quick Release**

Headgear clip for simple attachment and removal

#### Freedom of Movement

Designed with a 360 degree dual-swivel elbow