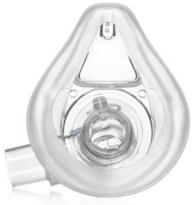

### **Ergonomically Designed**

Ultra-soft cushion maximizes patient comfort and conforms to facial contour for superior sealing ability

## **Main Frame Assembly**