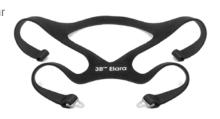

# Freedom from forehead brace

Allows for unobstructed reading,

TV viewing and eye glass wearing.

The lightweight frame makes the Elara™

one of the most comfortable full face masks
on the market.

ELA1001 - Small

#### **Quick Release**

Headgear clip for simple attachment and removal

### **Replacement Parts**

ELA6010 SMALL Full Face Replacement Cushion ELA6020 MEDIUM Full Face Replacement Cushion ELA6030 LARGE Full Face Replacement Cushion

ELA2001 Full-Face Replacement Headgear