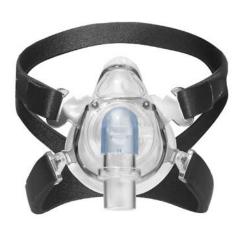

# Freedom from forehead brace

Allows for unobstructed reading,

TV viewing and eye glass wearing.

The lightweight frame makes the Elara™

one of the most comfortable full face masks
on the market.

ELA1001 - Small

### **Ergonomically Designed**

Ultra-soft cushion maximizes patient comfort and conforms to facial contour for superior sealing ability

#### **Quick Release**

Headgear clip for simple attachment and removal

#### Freedom of Movement

Designed with a 360 degree dual-swivel elbow