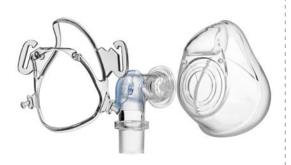

### **Ergonomically Designed**

Ultra-soft cushion maximizes patient comfort and conforms to facial contour for superior sealing ability

#### **Quick Release**

Headgear clip for simple attachment and removal

#### Freedom of Movement

Designed with a 360 degree dual-swivel elbow

## **Main Frame Assembly**