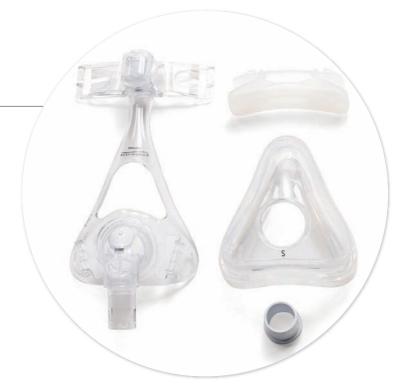

# Amara - Philips Respironics full-face mask - performance, appeal, and simplicity at its best.

They say when things are right, they just click.

So the revolutionary Amara full-face mask from Philips Respironics is sure to click with medical professionals and patients alike. Its innovative, modular design is lighter, smaller, and has significantly fewer parts than leading traditional full-face masks. In fact, it requires just a single *click* to disassemble and reassemble the cushion and the mask frame for quick cleaning and replacement.

### **Simplicity**

- At just four parts, including an innovative forehead adjustment system, Amara makes light work of setting up your patients.
- With all cushion sizes being interchangeable between frames, Amara makes inventory management simpler and easier.

### **Simplicity**

- Amara's one-click cushion attachment gives you confidence that the mask is correctly assembled.
- With only four parts, assembly and cleaning are quick and easy so that you can spend more time doing the things you love.

Modular design for quick assembly and cleaning, with interchangeable cushions available in four sizes.