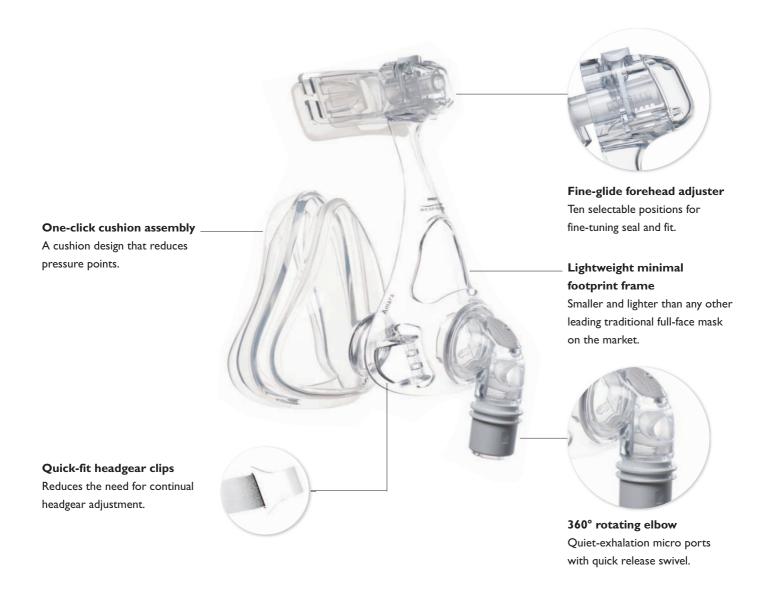

# Amara - Philips Respironics full-face mask - performance, appeal, and simplicity at its best.

They say when things are right, they just click.

So the revolutionary Amara full-face mask from Philips Respironics is sure to click with medical professionals and patients alike. Its innovative, modular design is lighter, smaller, and has significantly fewer parts than leading traditional full-face masks. In fact, it requires just a single *click* to disassemble and reassemble the cushion and the mask frame for quick cleaning and replacement.

### **P**erformance

- With only four sizes designed to fit over 95% of patient faces, Amara helps you get the right fit first time, every time.
- The flexible silicone cushion is designed to reduce pressure points, helping to keep your patients comfortable and compliant.

### **Appeal**

 Smaller and lighter than other leading traditional full-face masks and designed with a high clarity finish - built to improve therapy acceptance.

### **Simplicity**

- At just four parts, including an innovative forehead adjustment system, Amara makes light work of setting up your patients.
- With all cushion sizes being interchangeable between frames, Amara makes inventory management simpler and easier.

### **Performance**

- As our best sealing and most comfortable traditional full-face mask yet, Amara is designed to enhance your quality of sleep.
- Customize and fine-tune the seal of your mask using the fine-glide forehead adjuster.

### **Appeal**

- Amara was designed with you in mind. As the smallest leading traditional full-face mask on the market, it is less likely to get in the way of a good nights sleep.
- · Less intimidating design.

### **Simplicity**

- Amara's one-click cushion attachment gives you confidence that the mask is correctly assembled.
- With only four parts, assembly and cleaning are quick and easy so that you can spend more time doing the things you love.