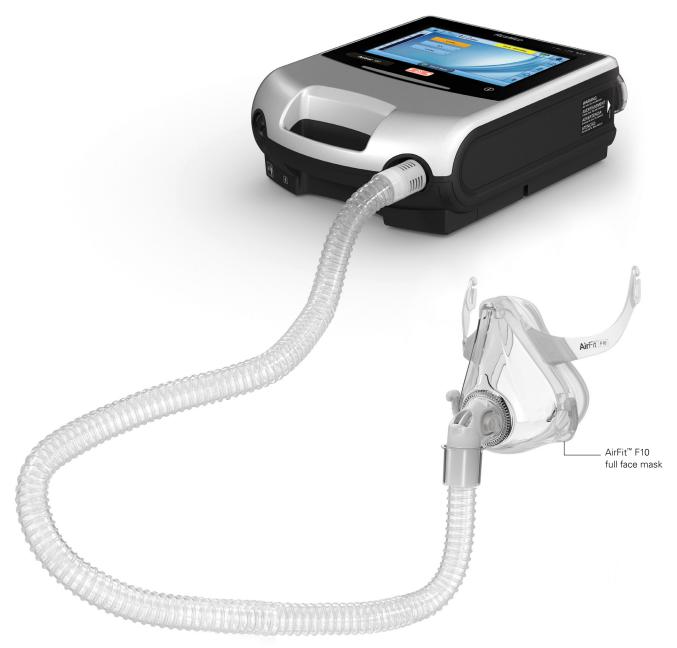

# Components card

The Astral device is compatible with a range of invasive and non-invasive patient interfaces, and offers a variety of volume and pressure therapy modes. It supports single and double limb circuits with the use of interchangeable circuit adapters.

| AirFit F10          | Small  | 63101 |
|---------------------|--------|-------|
|                     | Medium | 63102 |
|                     | Large  | 63103 |
| AirFit F10 for Her  | Small  | 63139 |
|                     | Medium | 63140 |
|                     | Large  | 63141 |
| Quattro Air         | Small  | 62701 |
|                     | Medium | 62702 |
|                     | Large  | 62703 |
| Quattro Air for Her | Small  | 62740 |
|                     | Medium | 62741 |
|                     | Large  | 62742 |