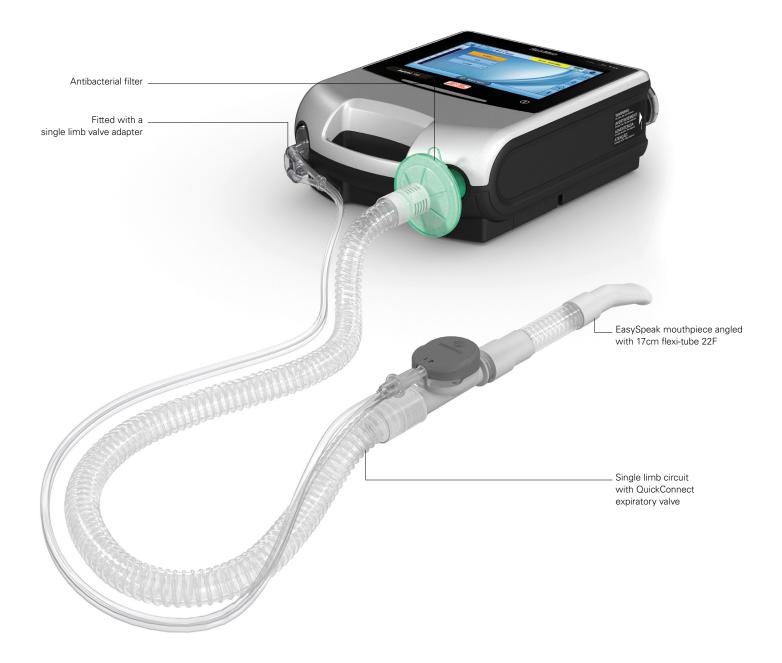

# Components card

The Astral device is compatible with a range of invasive and non-invasive patient interfaces, and offers a variety of volume and pressure therapy modes. It supports single and double limb circuits with the use of interchangeable circuit adapters.

# Mouthpieces and connectors

| EasySpeak mouthpiece angled for 15M connection          | 21351 |
|---------------------------------------------------------|-------|
| EasySpeak mouthpiece angled with<br>17cm flexi-tube 22F | 21353 |
| EasySpeak mouthpiece angled for 22M/15F connection      | 21354 |
| Catheter mount smooth bore with port 22F                | 21341 |
| Catheter mount corrugated with port 22F                 | 21342 |
| Catheter mount pediatric 15M                            | 21343 |
| ResMed leak valve—Americas                              | 24991 |