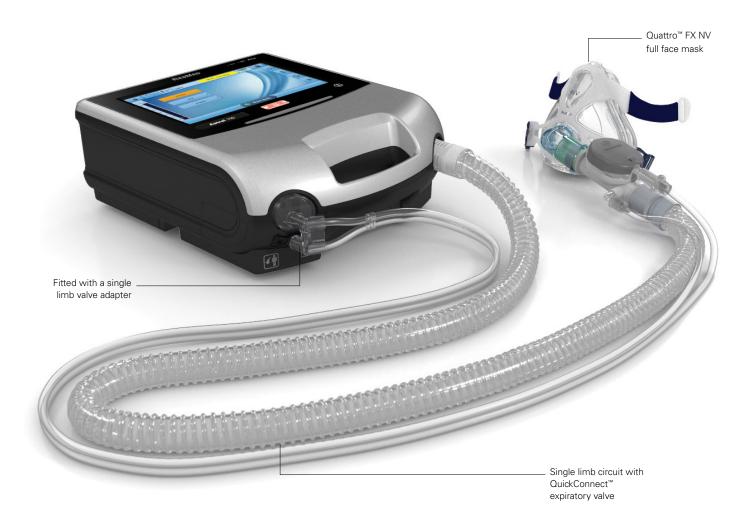

# Components card

The Astral device is compatible with a range of invasive and non-invasive patient interfaces, and offers a variety of volume and pressure therapy modes. It supports single and double limb circuits with the use of interchangeable circuit adapters.

#### Masks

| Quattro Air NV | Extra Small | 62778 |
|----------------|-------------|-------|
|                | Small       | 62779 |
|                | Medium      | 62780 |
|                | Large       | 62781 |
| Quattro FX NV  | Small       | 61739 |
|                | Medium      | 61740 |
|                | Large       | 61741 |