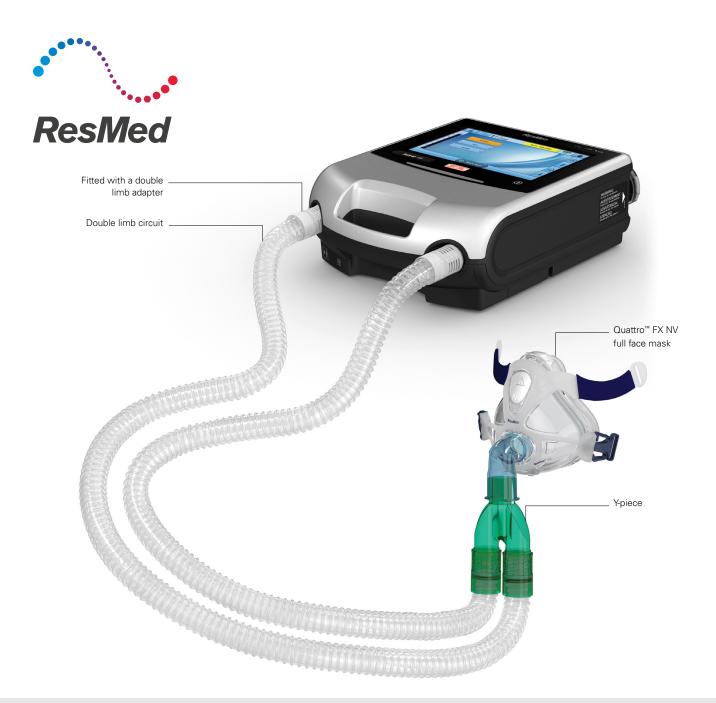

# Components card

The Astral device is compatible with a range of invasive and non-invasive patient interfaces, and offers a variety of volume and pressure therapy modes. It supports single and double limb circuits with the use of interchangeable circuit adapters.

## Spare parts

| Double limb adapter                   | 27940 |
|---------------------------------------|-------|
| Single limb valve adapter             | 27941 |
| Single limb leak adapter              | 27942 |
| Inlet filter (4 pk)                   | 27939 |
| Astral oxygen sensor                  | 27935 |
| Expiratory flow sensor                | 27936 |
| Astral pressure sensor filter (40 pk) | 27937 |

#### Masks

| Quattro Air NV | Extra Small | 62778 |
|----------------|-------------|-------|
|                | Small       | 62779 |
|                | Medium      | 62780 |
|                | Large       | 62781 |
| Quattro FX NV  | Small       | 61739 |
|                | Medium      | 61740 |
|                | Large       | 61741 |

**Note:** Setup shown here may not be representative of typical configurations. Images included in this Components Card may not be an exact representation of the final product, and not all products or accessories are available in all regions. Double circuit setup is only applicable to Astral 150.