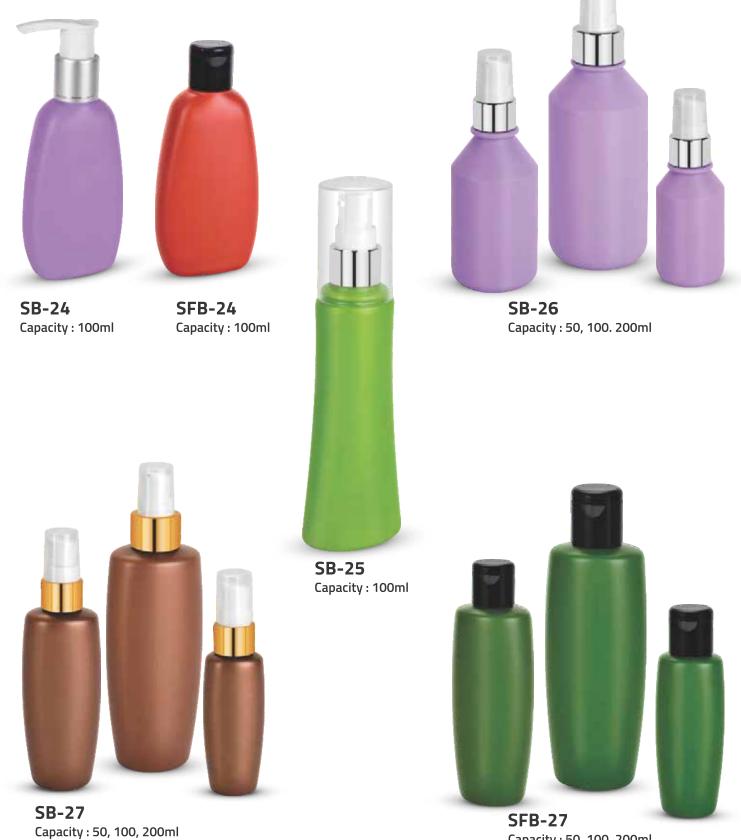

**SB-17** Capacity : 100ml

**SFB-17** Capacity : 100ml

Capacity : 100, 200ml

Capacity : 100, 200ml

**SB-19** Capacity : 50, 100ml

**SFB-19** Capacity : 50, 100ml

**SB-20** Capacity : 200ml SFB-20 Capacity : 200ml

Capacity : 100, 200ml

SFB-21 Capacity : 250, 500ml

Capacity : 100ml

Capacity : 100ml

Capacity : 50, 100, 200ml

Capacity : 50, 100, 200, 250, 500, 1000ml

**SB-35** Capacity : 250, 500ml

SB-36

Capacity : 150, 300, 500ml

**SFB-35** Capacity : 250, 500ml

**SFB-36** Capacity : 150, 300, 500ml

**SB-37** Capacity : 250ml

**SB-38** Capacity : 100, 250, 500ml

**SFB-38** Capacity : 100, 250, 500ml

**SB-39** Capacity : 250ml