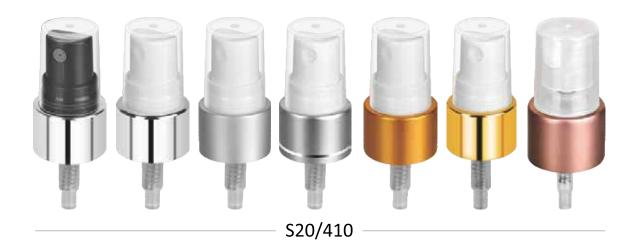

: 50, 100, 250, 500G



**SCJ-08** Capacity : 50, 100, 200G



## DOUBLE WALL CREAM JARS



SCJA-01 Capacity : 250G



**SCJA-02** Capacity : 30, 50, 100, 200G







### PET JARS / AIRLESS BOTTLES



Capacity : 500, 1000ML





#### **SAB01A** Capacity : 5, 10, 15, 20, 30 ML

# CAPS & PUMPS



### **GREEN ROW** SCREW / IN-BUILT / ALUMINIUM / PULL-PUSH CAPS

### **SCREW /INBUILT CAPS**





**SW20** 



**SW24** 



**SW28** 

#### **ALUMINIUM CAPS**



**PULL-PUSH CAPS** 





**PPC24** 





### UV / WK CAPS / SHAMPOO CAPS







UV FTC 20

UV FTC 24

UV FTC 28











WK FTC 20

WK FTC 24

**WK FTC 28** 

#### **SHAMPOO CAPS**









SDTC24



SDTC24



### **CREAM / SERUM PUMPS**



SCR010C











S10





SCRM-02



42

S14

S17

## MIST SPRAY PUMPS



S12/410 S14/410









### MIST SPRAY PUMPS



S20/410 Face Mist



S20/415















45

## **GREEN ROW** IN HOUSE TRIGGER, LOTION PUMPS & COMB APPLICATOR



### LOTION PUMPS / FOAM PUMPS







SL1-5A 24/410



SL1-5 24/415



24/415



28/410

SL1-5

28/410





SL1-5

28/410

SL1-5 28/410

SL1-5

28/410



28/410



SL2-4

24/410

SL1-5 24/410

SL2-9 SL2-9 28/410 28/410



**FOAM PUMPS** 



## PEN ATOMISER



SPA08



SPB04A

|                                                                                     |              |           | HPDE BC | OTTLES |        |        |         |  |
|-------------------------------------------------------------------------------------|--------------|-----------|---------|--------|--------|--------|---------|--|
| MOQ for HDPE Bottles, In White colour - 5,000 pcs