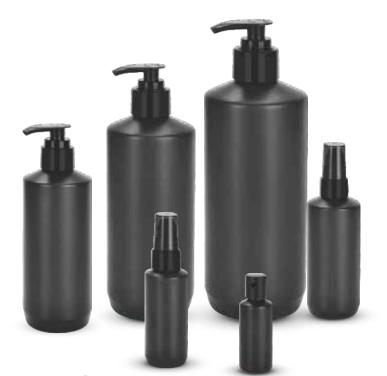

Capacity : 50, 100ml

Capacity : 50, 100ml

**SFB-12** Capacity : 25, 50, 100, 250, 500, 1000ml

**SB-13** Capacity : 100, 250, 500ml

**SFB-13** Capacity : 100, 250, 500ml

Capacity : 100, 200, 500ml

Capacity : 100, 200, 500ml