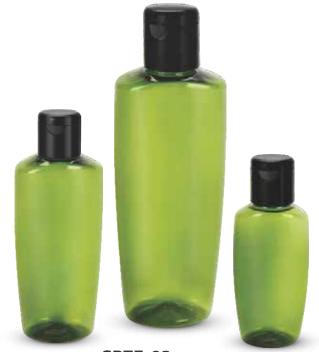

-20 Capacity : 200ml











Capacity : 100, 200ml





SFB-21 Capacity : 250, 500ml



Capacity : 100ml

Capacity : 100ml





Capacity : 50, 100, 200ml





Capacity : 50, 100, 200, 250, 500, 1000ml









**SB-35** Capacity : 250, 500ml

SB-36

Capacity : 150, 300, 500ml



**SFB-35** Capacity : 250, 500ml

**SFB-36** Capacity : 150, 300, 500ml



**SB-37** Capacity : 250ml









**SB-38** Capacity : 100, 250, 500ml

**SFB-38** Capacity : 100, 250, 500ml



**SB-39** Capacity : 250ml



**SFB-39** Capacity : 250ml

## PET BOTTLES





Capacity : 30, 50, 100, 150, 200, 300, 500ml

**SPTF-01** Capacity : 30, 50, 100, 150, 200, 300, 500ml

#### PET BOTTLES WITH PUMP / FLIPTOP CAP



**SPT-02** Capacity : 50, 100,200ml



**SPT-03** Capacity : 250ml



**SPTF-03** Capacity : 250ml



**SPTF-02** Capacity : 50, 100,200ml



**SPT-04** Capacity : 20, 50, 100, 200, 250, 400, 500, 1000ml



Capacity : 20, 50, 100, 200, 250, 400, 500, 1000ml





**SPT-05** Capacity : 500ml

SPTF-05 Capacity : 500ml



**SPT-06** Capacity : 25ml SPTF-06

Capacity : 25ml



Capacity : 100ml

**SPT-08** Capacity : 100, 250ml



Capacity : 100, 250ml





**SPTF-10** Capacity : 50, 70, 100, 200ml

**SPT-11** Capacity : 100ml

SPTF-11 Capacity : 100ml





**SPT-12** Capacity : 50, 100, 200ml



**SPTF-12** Capacity : 50, 100, 200ml

**SPT-13** Capacity : 100, 200, 300, 500ml



**SPTF-13** Capacity : 100, 200, 300, 500ml

**SPTF-13 (UV CAP)** Capacity : 100, 200, 300, 500ml





**SPT-14** Capacity : 20, 50, 100, 200ml



**SPTF-14** Capacity : 20, 50, 100, 200ml



**SPT-15** Capacity : 75,