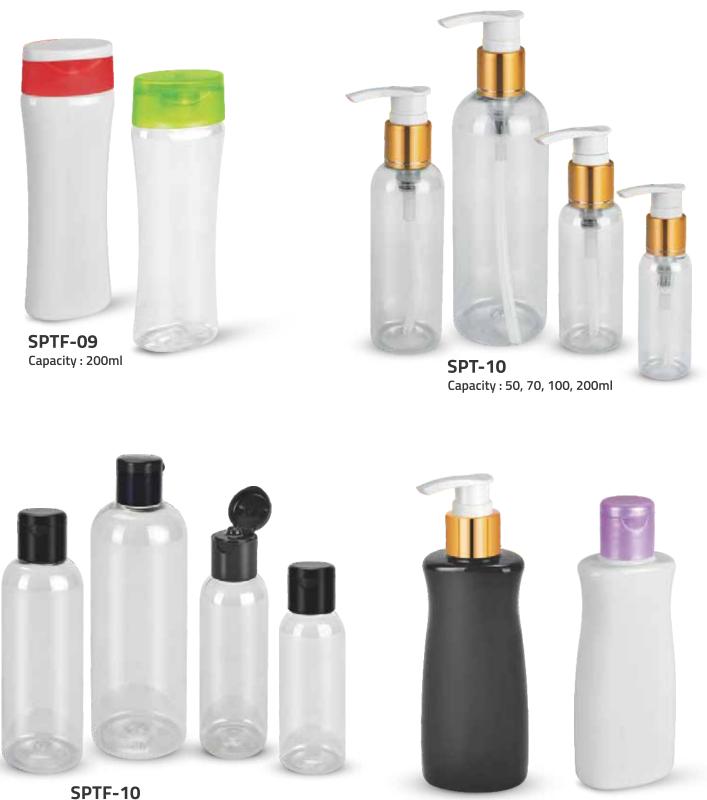

**SPTF-10** Capacity : 50, 70, 100, 200ml

**SPT-11** Capacity : 100ml

SPTF-11 Capacity : 100ml

**SPT-12** Capacity : 50, 100, 200ml

**SPTF-12** Capacity : 50, 100, 200ml

**SPT-13** Capacity : 100, 200, 300, 500ml