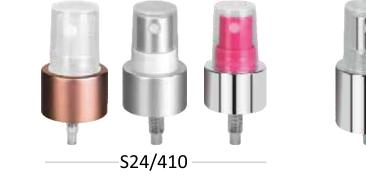

## MIST SPRAY PUMPS

S12/410 S14/410

### MIST SPRAY PUMPS

S20/410 Face Mist

S20/415

45