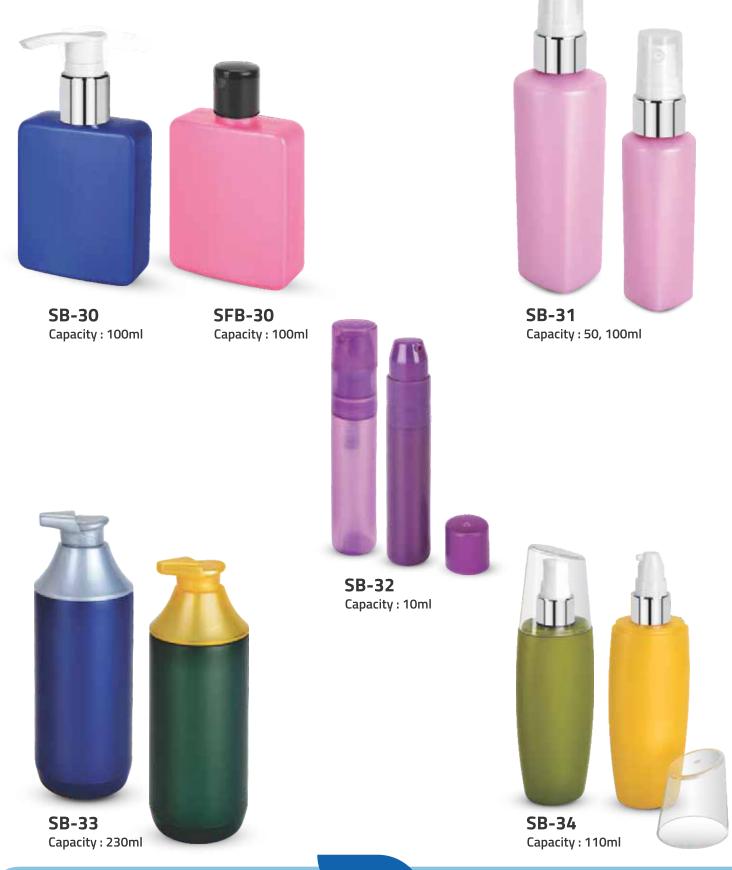

Capacity : 100, 200ml

SFB-21 Capacity : 250, 500ml

Capacity : 100ml

Capacity : 100ml

Capacity : 50, 100, 200ml

Capacity : 50, 100, 200, 250, 500, 1000ml

**SB-35** Capacity : 250, 500ml

SB-36

Capacity : 150, 300, 500ml

**SFB-35** Capacity : 250, 500ml

**SFB-36** Capacity : 150, 300, 500ml

**SB-37** Capacity : 250ml

**SB-38** Capacity : 100, 250, 500ml

**SFB-38** Capacity : 100, 250, 500ml

**SB-39** Capacity : 250ml