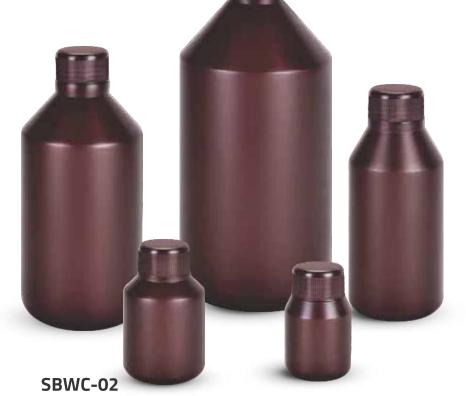

#### **BOTTLES WITH CAPS**

**SBWC-01** Capacity : 50, 100, 250, 500, 750, 1000ml

Capacity : 50, 100, 200, 500, 1000ml

#### **BOTTLES WITH CAPS**

**SBWC-03** Capacity : 30, 50, 100, 250, 500, 1000ml

SBWC-04 Capacity : 100, 200ml

SBWC-05 Capacity : 100, 200ml