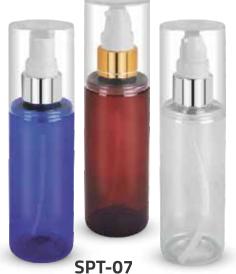

Capacity : 20, 50, 100, 200, 250, 400, 500, 1000ml

**SPT-05** Capacity : 500ml

SPTF-05 Capacity : 500ml

**SPT-06** Capacity : 25ml SPTF-06

Capacity : 25ml

Capacity : 100ml

**SPT-08** Capacity : 100, 250ml

Capacity : 100, 250ml