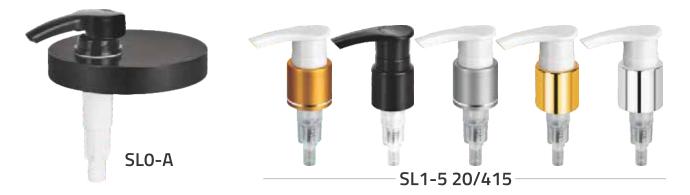

| TRIGGER PUMPS            | 45 |
|--------------------------|----|
| IN HOUSE TRIGGER PUMPS   | 46 |
| IN HOUSE LOTION PUMPS    | 46 |
| IN HOUSE COMB APPLICATOR | 46 |
| LOTION PUMPS             | 47 |
| FOAM PUMPS               | 47 |
| PEN ATOMISER             | 48 |

### LOTION PUMPS / FOAM PUMPS

SL1-5A 24/410

SL1-5 24/415

24/415

28/410

SL1-5

28/410

SL1-5