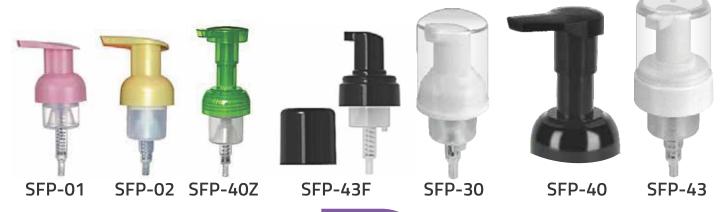

CAPS**





**SW20** 



**SW24** 



**SW28** 

#### **ALUMINIUM CAPS**



**PULL-PUSH CAPS** 





**PPC24** 





### UV / WK CAPS / SHAMPOO CAPS







UV FTC 20

UV FTC 24

UV FTC 28











WK FTC 20

WK FTC 24

**WK FTC 28** 

#### **SHAMPOO CAPS**









SDTC24



SDTC24



### **CREAM / SERUM PUMPS**



SCR010C











S10





SCRM-02



42

S14

S17

## MIST SPRAY PUMPS



S12/410 S14/410









### MIST SPRAY PUMPS



S20/410 Face Mist



S20/415















45

## **GREEN ROW** IN HOUSE TRIGGER, LOTION PUMPS & COMB APPLICATOR



### LOTION PUMPS / FOAM PUMPS







SL1-5A 24/410



SL1-5 24/415



24/415



28/410

SL1-5

28/410





SL1-5

28/410

SL1-5 28/410

SL1-5

28/410



28/410



SL2-4

24/410

SL1-5 24/410

SL2-9 SL2-9 28/410 28/410



**FOAM PUMPS** 



## PEN ATOMISER



SPA08



SPB04A

|                                                                                     |              |           | HPDE BC | OTTLES |        |        |         |  |
|-------------------------------------------------------------------------------------|--------------|-----------|---------|--------|--------|--------|---------|--|
| MOQ for HDPE Bottles, In White colour - 5,000 pcs & In Any other colour - 10,000pcs |              |           |         |        |        |        |         |  |
| Line#                                                                               | Item Name    | Neck Size | GR 5K   | GR 10K | GR 20K | GR 30K | GR 50K+ |  |
| 1                                                                                   | SB01 - 500ml |