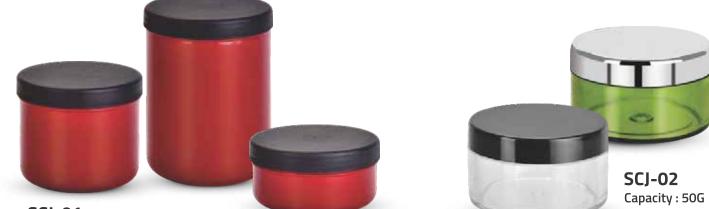

# **CREAM / PET JARS AIRLESS BOTTLES**

SCJ-01 Capacity : 100, 250, 500G

SCJ-03 Capacity : 5, 10G

SCJ-04 Capacity : 15G

SCJ-06 Capacity : 600G

SCJ-05 Capacity : 50, 100, 250, 500G

**SCJ-08** Capacity : 50, 100, 200G