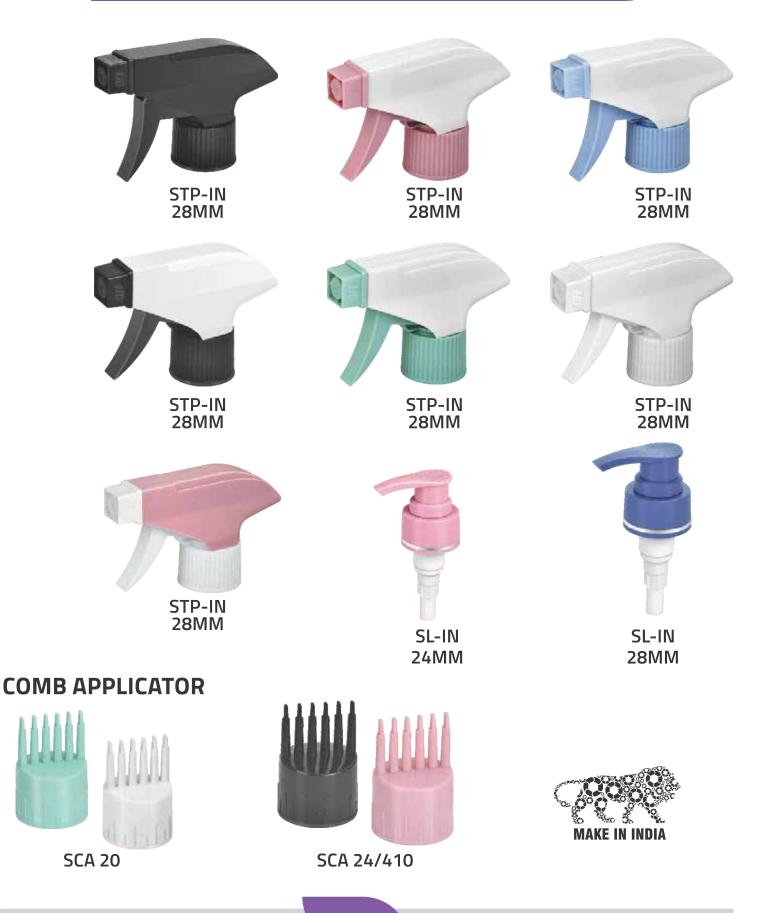

| TRIGGER PUMPS            | 45 |
|--------------------------|----|
| IN HOUSE TRIGGER PUMPS   | 46 |
| IN HOUSE LOTION PUMPS    | 46 |
| IN HOUSE COMB APPLICATOR | 46 |
| LOTION PUMPS             | 47 |
| FOAM PUMPS               | 47 |
| PEN ATOMISER             | 48 |

## **GREEN ROW** IN HOUSE TRIGGER, LOTION PUMPS & COMB APPLICATOR

### LOTION PUMPS / FOAM PUMPS

SL1-5A 24/410

SL1-5 24/415

24/415

28/410

SL1-5

28/410

SL1-5