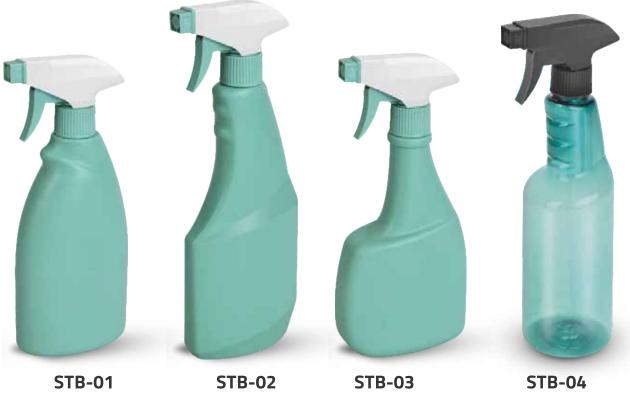

)** Capacity : 100, 200, 300, 500ml





**SPT-14** Capacity : 20, 50, 100, 200ml



**SPTF-14** Capacity : 20, 50, 100, 200ml



**SPT-15** Capacity : 75, 150, 300ml



**SPTF-15** Capacity : 75, 150, 300ml



**SPTF-16** Capacity : 15ml





SPT-18 Capacity : 100ml





**SPT-19** Capacity : 100, 200ml



SPTF-19 Capacity : 100, 200ml



**SPT-20** Capacity : 100ml SPTF-20 Capacity : 100ml



**SPT-21** Capacity : 100, 250ml



SPTF-21 Capacity : 100, 250ml



**SPT-22** Capacity : 300ml

SPTF-22 Capacity : 300ml







SPTF-23 Capacity : 100, 250ml



**SPT-24** Capacity : 100, 250ml









**SPT-27** Capacity : 100, 200ml

SPTF-27 Capacity : 100, 200ml

SPTF-28 Capacity : 100, 250ml

## SPECIALISED RANGE OF BOTTLES



#### SHAMPOO BOTTLES



#### FOAM PUMPS / TRIGGER PUMP BOTTLES





Capacity : 500ml

Capacity : 500ml





#### **BOTTLES WITH CAPS**





**SBWC-01** Capacity : 50, 100, 250, 500, 750, 1000ml



Capacity : 50, 100, 200, 500, 1000ml

#### **BOTTLES WITH CAPS**



**SBWC-03** Capacity : 30, 50, 100, 250, 500, 1000ml





SBWC-04 Capacity : 100, 200ml





SBWC-05 Capacity : 100, 200ml



#### AGRO CHEMICAL PESTICIDES BOTTLES



Capacity : 50, 100, 250, 500, 1000ml

**SAP-02** Capacity : 50, 100, 250, 500, 1000ml

#### SPECIAL SERIES BOTTLES



SPS-01 Capacity : 50ml



SPS-02 Capacity : 40ml



**SPS-03** Capacity : 50, 100ml



**SPS-04** Capacity : 100, 250, 500ml



SPS-05 Capacity : 100ml



SPS-05 Capacity : 100ml (Comb Applicator)

# **CREAM / PET JARS AIRLESS BOTTLES**







SCJ-01 Capacity : 100, 250, 500G







SCJ-03 Capacity : 5, 10G



SCJ-