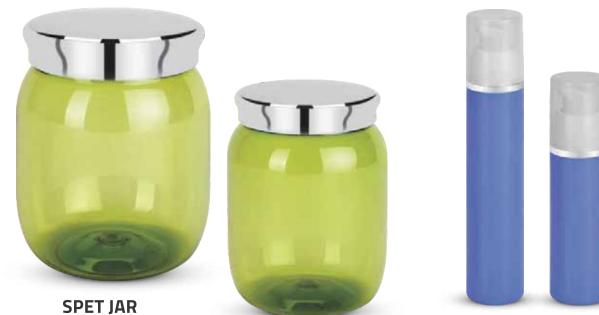

# **CREAM / PET JARS AIRLESS BOTTLES**

SCJ-01 Capacity : 100, 250, 500G

SCJ-03 Capacity : 5, 10G

SCJ-04 Capacity : 15G

SCJ-06 Capacity : 600G

SCJ-05 Capacity : 50, 100, 250, 500G

**SCJ-08** Capacity : 50, 100, 200G

### PET JARS / AIRLESS BOTTLES

Capacity : 500, 1000ML