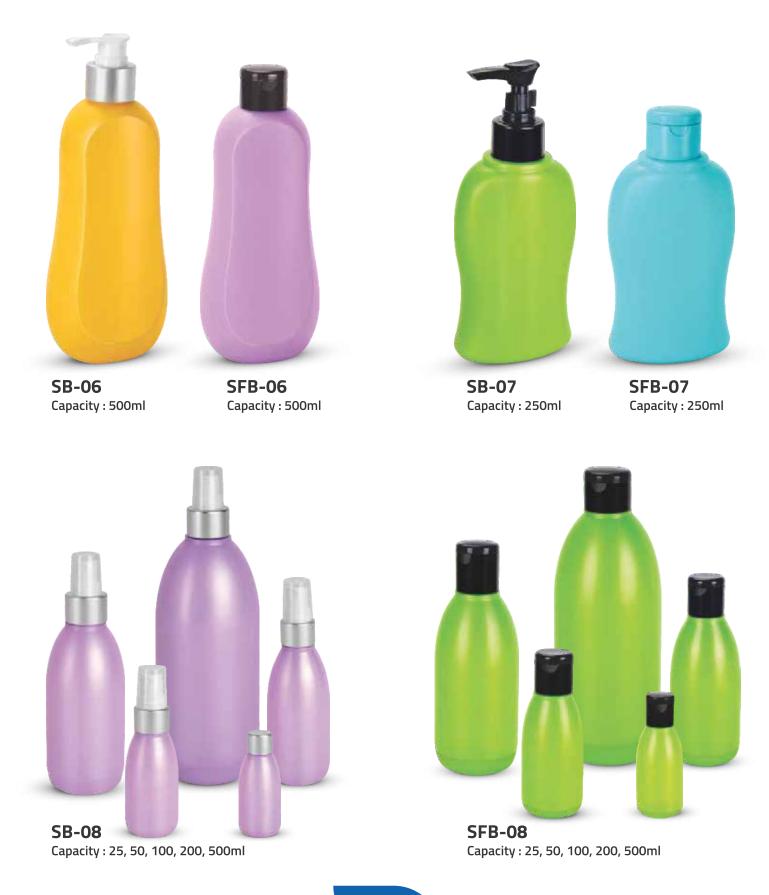

**SFB-03** Capacity : 60, 110, 220ml

**SB-04** Capacity : 10, 25, 50ml

**SFB-05** Capacity : 50, 100, 200ml

Capacity : 50, 100, 200ml

**SB-09** Capacity : 250ml

SFB-09 Capacity : 250ml

SFB-10 Capacity : 250ml

Capacity : 50, 100ml

Capacity : 50, 100ml

**SFB-12** Capacity : 25, 50, 100, 250, 500, 1000ml

**SB-13** Capacity : 100, 250, 500ml

**SFB-13** Capacity : 100, 250, 500ml

Capacity : 100, 200, 500ml

Capacity : 100, 200, 500ml

**SB-17** Capacity : 100ml

**SFB-17** Capacity : 100ml

Capacity : 100, 200ml

Capacity : 100, 200ml

**SB-19** Capacity : 50, 100ml

**SFB-19** Capacity : 50, 100ml

**SB-20** Capacity : 200ml SFB-20 Capacity : 200ml

Capacity : 100, 200ml

SFB-21 Capacity : 250, 500ml

Capacity : 100ml

Capacity : 100ml

Capacity : 50, 100, 200ml

Capacity : 50, 100, 200, 250, 500, 1000ml

**SB-35** Capacity : 250, 500ml

SB-36

Capacity : 150, 300, 500ml

**SFB-35** Capacity : 250, 500ml

**SFB-36** Capacity : 150, 300, 500ml

**SB-37** Capacity : 250ml

**SB-38** Capacity : 100, 250, 500ml

**SFB-38** Capacity : 100, 250, 500ml

**SB-39** Capacity : 250ml