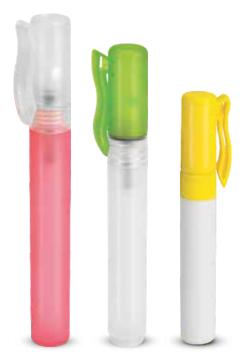

## PEN ATOMISER

SPA08

SPB04A

|                                                                                     |              |           | HPDE BC | OTTLES |        |        |         |  |
|-------------------------------------------------------------------------------------|--------------|-----------|---------|--------|--------|--------|---------|--|
| MOQ for HDPE Bottles, In White colour - 5,000 pcs & In Any other colour - 10,000pcs |              |           |         |        |        |        |         |  |
| Line#                                                                               | Item Name    | Neck Size | GR 5K   | GR 10K | GR 20K | GR 30K | GR 50K+ |  |
| 1                                                                                   | SB01 - 500ml | 24mm      | \$0.21  | \$0.20 | \$0.20 | \$0.19 | 0.18    |  |
| 2                                                                                   | SB01 - 200ml | 20mm      | \$0.11  | \$0.11 | \$0.10 | \$0.10 | 0.10    |  |
| 3                                                                                   | SB01 - 100ml | 20mm      | \$0.07  | \$0.07 | \$0.07 | \$0.07 | 0.06    |  |
| 4                                                                                   | SB01 - 50ml  | 20mm      | \$0.05  | \$0.05 | \$0.05 | \$0.05 | 0.05    |  |
| 5                                                                                   | SB02 - 500ml | 28mm      | \$0.20  | \$0.19 | \$0.19 | \$0.18 | 0.18    |  |
| 6                                                                                   | SB02 - 200ml | 24mm      | \$0.13  | \$0.13 | \$0.13 | \$0.12 | 0.12    |  |
| 7                                                                                   | SB02 - 100ml | 20mm      | \$0.06  | \$0.06 | \$0.06 | \$0.06 | 0.06    |  |
| 8                                                                                   | SB02 - 50ml  | 20mm      | \$0.06  | \$0.06 | \$0.06 | \$0.05 | 0.06    |  |
| 9                                                                                   | SB02 -30ml   | 20mm      | \$0.05  | \$0.05 | \$0.05 | \$0.05 | 0.04    |  |
| 10                                                                                  | SB02 - 25ml  | 15mm      | \$0.04  | \$0.04 | \$0.04 | \$0.04 | 0.04    |  |
| 11                                                                                  | SB03 - 220ml | 24mm      | \$0.11  | \$0.11 | \$0.11 | \$0.10 | 0.10    |  |
| 12                                                                                  | SB03- 110ml  | 24mm      | \$0.07  | \$0.06 | \$0.06 | \$0.06 | 0.06    |  |
| 13                                                                                  | SB03 - 60ml  | 20mm      | \$0.05  | \$0.05 | \$0.05 | \$0.05 | 0.05    |  |
| 14                                                                                  | SB04 - 50ml  | 20mm      | \$0.06  | \$0.06 | \$0.06 | \$0.06 | 0.06    |  |
| 15                                                                                  | SB04 - 25ml  | 20mm      | \$0.05  | \$0.05 | \$0.05 | \$0.05 | 0.04    |  |
| 16                                                                                  | SB04 -10ml   | 14mm      | \$0.04  | \$0.03 | \$0.03 | \$0.03 | 0.03    |  |
| 17                                                                                  | SB05 - 200ml | 24mm      | \$0.13  | \$0.13 | \$0.12 | \$0.12 | 0.12    |  |
| 18                                                                                  | SB05 - 100ml | 24mm      | \$0.09  | \$0.09 | \$0.08 | \$0.08 | 0.08    |  |
| 19                                                                                  | SB05 - 50ml  | 20mm      | \$0.07  | \$0.07 | \$0.06 | \$0.06 | 0.06    |  |
| 20                                                                                  | SB06 - 500ml | 28mm      | \$0.21  | \$0.20 | \$0.20 | \$0.19 | 0.18    |  |
| 21                                                                                  | SB07 - 250ml | 28mm      | \$0.14  | \$0.19 | \$0.13 | \$0.13 | 0.12    |  |
| 22                                                                                  | SB08 - 500ml | 24mm & 28 | \$0.19  | \$0.19 | \$0.18 | \$0.18 | 0.17    |  |
| 23                                                                                  | SB08 - 200ml | 24mm      | \$0.11  | \$0.10 | \$0.10 | \$0.10 | 0.10    |  |
| 24                                                                                  | SB08 - 100ml | 20mm      | \$0.07  | \$0.07 | \$0.07 | \$0.07 | 0.06    |  |
| 25                                                                                  | SB08 - 50ml  | 20mm      | \$0.06  | \$0.05 | \$0.05 | \$0.05 | 0.05    |  |
| 26                                                                                  | SB08 - 25ml  | 15mm      | \$0.03  | \$0.03 | \$0.03 | \$0.03 | 0.03    |  |
| 27                                                                                  | SB09 - 250ml | 28mm      | \$0.13  | \$0.12 | \$0.12 | \$0.12 | 0.12    |  |
| 28                                                                                  | SB10 - 250ml | 24mm      | \$0.15  | \$0.14 | \$0.14 | \$0.14 | 0.13    |  |
| 29                                                                                  | SB11 - 100ml | 20mm      | \$0.19  | \$0.18 | \$0.18 | \$0.18 | 0.17    |  |