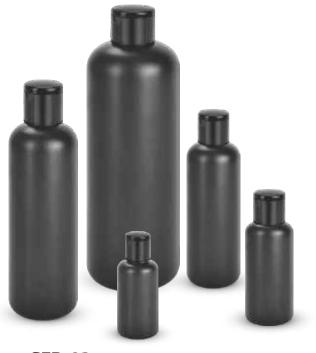

# HDPE BOTTLES

0

0.0

**SB-01** Capacity : 50, 100, 200, 500ml

**SFB-01** Capacity : 50, 100, 200, 500ml

**SB-02** Capacity : 25, 50, 100, 200, 500ml

**SFB-02** Capacity : 25, 50, 100, 200, 500ml

**SB-03** Capacity : 60, 110, 220ml

**SFB-03** Capacity : 60, 110, 220ml

**SB-04** Capacity : 10, 25, 50ml

**SFB-05** Capacity : 50, 100, 200ml

Capacity : 50, 100, 200ml

**SB-09** Capacity : 250ml

SFB-09 Capacity : 250ml

SFB-10 Capacity : 250ml

Capacity : 50, 100ml

Capacity : 50, 100ml

**SFB-12** Capacity : 25, 50, 100, 250, 500, 1000ml

**SB-13** Capacity : 100, 250, 500ml

**SFB-13** Capacity : 100, 250, 500ml

Capacity : 100, 200, 500ml

Capacity : 100, 200, 500ml

**SB-17** Capacity : 100ml

**SFB-17** Capacity : 100ml

Capacity : 100, 200ml

Capacity : 100, 200ml

**SB-19** Capacity : 50, 100ml

**SFB-19** Capacity : 50, 100ml

**SB-20** Capacity : 200ml SFB-20 Capacity : 200ml

Capacity : 100, 200ml

SFB-21 Capacity : 250, 500ml

Capacity : 100ml

Capacity : 100ml

Capacity : 50, 100, 200ml

Capacity : 50, 100, 200, 250, 500, 1000ml

**SB-35** Capacity : 250, 500ml

SB-36

Capacity : 150, 300, 500ml

**SFB-35** Capacity : 250, 500ml

**SFB-36** Capacity : 150, 300, 500ml

**SB-37** Capacity : 250ml

**SB-38** Capacity : 100, 250, 500ml

**SFB-38** Capacity : 100, 250, 500ml

**SB-39** Capacity : 250ml

**SFB-39** Capacity : 250ml