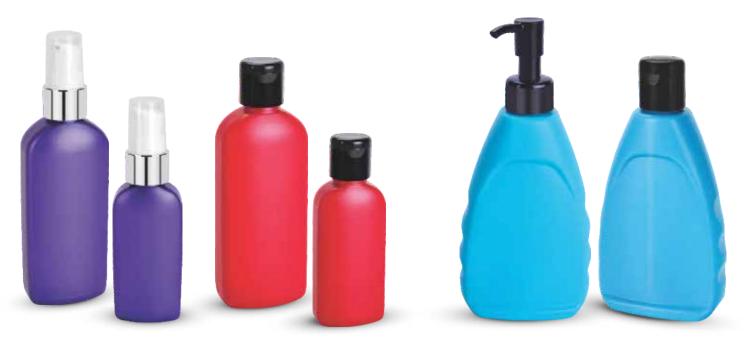

#### SHAMPOO BOTTLES

#### FOAM PUMPS / TRIGGER PUMP BOTTLES

Capacity : 500ml

Capacity : 500ml