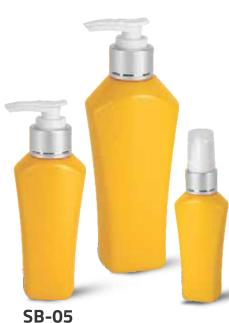

| 40 |
| SHAMPOO CAPS        | 40 |
| DISC TOP CAPS       | 41 |
| CREAM/SERUM PUMPS   | 42 |
| MIST SPRAY PUMPS    | 43 |
| ORAL SPRAY PUMPS    | 45 |

| TRIGGER PUMPS            | 45 |
|--------------------------|----|
| IN HOUSE TRIGGER PUMPS   | 46 |
| IN HOUSE LOTION PUMPS    | 46 |
| IN HOUSE COMB APPLICATOR | 46 |
| LOTION PUMPS             | 47 |
| FOAM PUMPS               | 47 |
| PEN ATOMISER             | 48 |

# HDPE BOTTLES

0

0.0





**SB-01** Capacity : 50, 100, 200, 500ml



**SFB-01** Capacity : 50, 100, 200, 500ml



**SB-02** Capacity : 25, 50, 100, 200, 500ml



**SFB-02** Capacity : 25, 50, 100, 200, 500ml





**SB-03** Capacity : 60, 110, 220ml



**SFB-03** Capacity : 60, 110, 220ml



**SB-04** Capacity : 10, 25, 50ml



**SFB-05** Capacity : 50, 100, 200ml



Capacity : 50, 100, 200ml









**SB-09** Capacity : 250ml



SFB-09 Capacity : 250ml



SFB-10 Capacity : 250ml



Capacity : 50, 100ml



Capacity : 50, 100ml









**SFB-12** Capacity : 25, 50, 100, 250, 500, 1000ml



**SB-13** Capacity : 100, 250, 500ml



**SFB-13** Capacity : 100, 250, 500ml





Capacity : 100, 200, 500ml

Capacity : 100, 200, 500ml





**SB-17** Capacity : 100ml



**SFB-17** Capacity : 100ml



Capacity : 100, 200ml



Capacity : 100, 200ml



**SB-19** Capacity : 50, 100ml

**SFB-19** Capacity : 50, 100ml

**SB-20** Capacity : 200ml SFB-20 Capacity : 200ml











Capacity : 100, 200ml





SFB-21 Capacity : 250, 500ml



Capacity : 100ml

Capacity : 100ml





Capacity : 50, 100, 200ml





Capacity : 50, 100, 200, 250, 500, 1000ml









**SB-35*