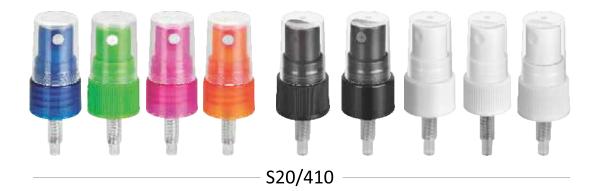

y : 50, 100, 250, 500G



**SCJ-08** Capacity : 50, 100, 200G



## DOUBLE WALL CREAM JARS



SCJA-01 Capacity : 250G



**SCJA-02** Capacity : 30, 50, 100, 200G







### PET JARS / AIRLESS BOTTLES



Capacity : 500, 1000ML





#### **SAB01A** Capacity : 5, 10, 15, 20, 30 ML

# CAPS & PUMPS



### **GREEN ROW** SCREW / IN-BUILT / ALUMINIUM / PULL-PUSH CAPS

### **SCREW /INBUILT CAPS**





**SW20** 



**SW24** 



**SW28** 

#### **ALUMINIUM CAPS**



**PULL-PUSH CAPS** 





**PPC24** 





### UV / WK CAPS / SHAMPOO CAPS







UV FTC 20

UV FTC 24

UV FTC 28











WK FTC 20

WK FTC 24

**WK FTC 28** 

#### **SHAMPOO CAPS**









SDTC24



SDTC24



### **CREAM / SERUM PUMPS**



SCR010C











S10





SCRM-02



42

S14

S17

## MIST SPRAY PUMPS



S12/410 S14/410









### MIST SPRAY PUMPS



S20/410 Face Mist



S20/415















45

## **GREEN ROW** IN HOUSE TRIGGER, LOTION PUMPS & COMB APPLICATOR



### LOTION PUMPS / FOAM PUMPS







SL1-5A 24/410



SL1-5 24/415



24/415



28/410

SL1-5

28/410





SL1-5

28/410

SL1-5 28/410

SL1-5

28/410



28/410



SL2-4

24/410

SL1-5 24/410

SL2-9 SL2-9 28/410 28/410



**FOAM PUMPS** 



## PEN ATOMISER



SPA08



SPB04A

|                                                                                     |              |           | HPDE BC | OTTLES |        |        |         |  |
|-------------------------------------------------------------------------------------|--------------|-----------|---------|--------|--------|--------|---------|--|
| MOQ for HDPE Bottles, In White colour - 5,000 p