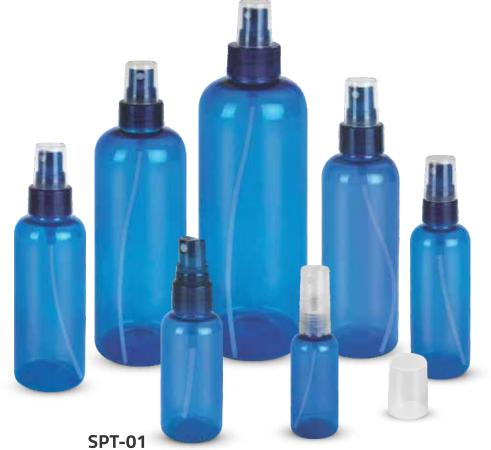

## PET BOTTLES

Capacity : 30, 50, 100, 150, 200, 300, 500ml

**SPTF-01** Capacity : 30, 50, 100, 150, 200, 300, 500ml