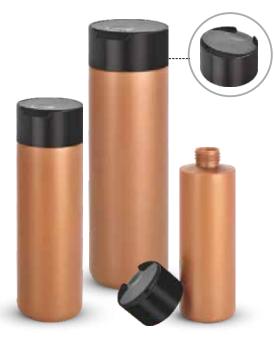

# HDPE BOTTLES

0

0.0

**SB-01** Capacity : 50, 100, 200, 500ml

**SFB-01** Capacity : 50, 100, 200, 500ml

**SB-02** Capacity : 25, 50, 100, 200, 500ml

**SFB-02** Capacity : 25, 50, 100, 200, 500ml

**SB-03** Capacity : 60, 110, 220ml

**SFB-03** Capacity : 60, 110, 220ml

**SB-04** Capacity : 10, 25, 50ml

**SFB-05** Capacity : 50, 100, 200ml

Capacity : 50, 100, 200ml

**SB-09** Capacity : 250ml

SFB-09 Capacity : 250ml

SFB-10 Capacity : 250ml