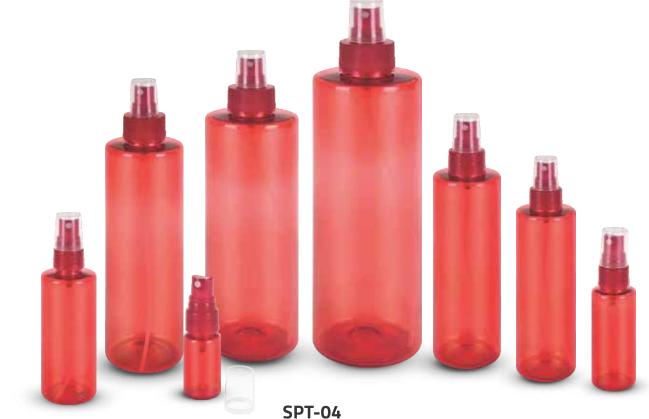

#### PET BOTTLES WITH PUMP / FLIPTOP CAP

**SPT-02** Capacity : 50, 100,200ml

**SPT-03** Capacity : 250ml

**SPTF-03** Capacity : 250ml

**SPTF-02** Capacity : 50, 100,200ml

**SPT-04** Capacity : 20, 50, 100, 200, 250, 400, 500, 1000ml