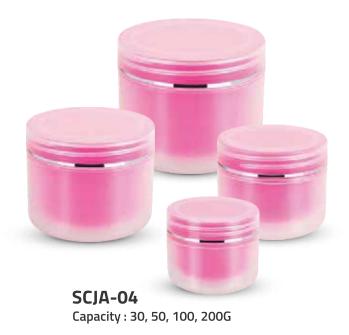

## DOUBLE WALL CREAM JARS

SCJA-01 Capacity : 250G

**SCJA-02** Capacity : 30, 50, 100, 200G