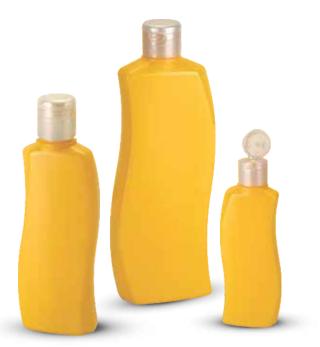

# HDPE BOTTLES

0

0.0

**SB-01** Capacity : 50, 100, 200, 500ml

**SFB-01** Capacity : 50, 100, 200, 500ml

**SB-02** Capacity : 25, 50, 100, 200, 500ml

**SFB-02** Capacity : 25, 50, 100, 200, 500ml

**SB-03** Capacity : 60, 110, 220ml

**SFB-03** Capacity : 60, 110, 220ml

**SB-04** Capacity : 10, 25, 50ml

**SFB-05** Capacity : 50, 100, 200ml

Capacity : 50, 100, 200ml

**SB-09** Capacity : 250ml

SFB-09 Capacity : 250ml

SFB-10 Capacity : 250ml

Capacity : 50, 100ml

Capacity : 50, 100ml

**SFB-12** Capacity : 25, 50, 100, 250, 500, 1000ml

**SB-13** Capacity : 100, 250, 500ml

**SFB-13** Capacity : 100, 250, 500ml

Capacity : 100, 200, 500ml

Capacity : 100, 200, 500ml

**SB-17** Capacity : 100ml

**SFB-17** Capacity : 100ml

Capacity : 100, 200ml

Capacity : 100, 200ml

**SB-19** Capacity : 50, 100ml

**SFB-19** Capacity : 50, 100ml

**SB-20** Capacity : 200ml SFB-20 Capacity : 200ml