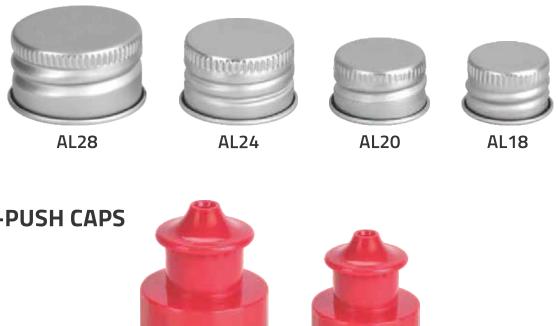

pacity : 40ml



**SPS-03** Capacity : 50, 100ml



**SPS-04** Capacity : 100, 250, 500ml



SPS-05 Capacity : 100ml



SPS-05 Capacity : 100ml (Comb Applicator)

# **CREAM / PET JARS AIRLESS BOTTLES**







SCJ-01 Capacity : 100, 250, 500G







SCJ-03 Capacity : 5, 10G



SCJ-04 Capacity : 15G



SCJ-06 Capacity : 600G



SCJ-05 Capacity : 50, 100, 250, 500G



**SCJ-08** Capacity : 50, 100, 200G



## DOUBLE WALL CREAM JARS



SCJA-01 Capacity : 250G



**SCJA-02** Capacity : 30, 50, 100, 200G







### PET JARS / AIRLESS BOTTLES



Capacity : 500, 1000ML





#### **SAB01A** Capacity : 5, 10, 15, 20, 30 ML

# CAPS & PUMPS



### **GREEN ROW** SCREW / IN-BUILT / ALUMINIUM / PULL-PUSH CAPS

### **SCREW /INBUILT CAPS**





**SW20** 



**SW24** 



**SW28** 

#### **ALUMINIUM CAPS**



**PULL-PUSH CAPS** 





**PPC24** 





### UV / WK CAPS / SHAMPOO CAPS







UV FTC 20

UV FTC 24

UV FTC 28











WK FTC 20

WK FTC 24

**WK FTC 28** 

#### **SHAMPOO CAPS**









SDTC24



SDTC24



### **CREAM / SERUM PUMPS**



SCR010C











S10





SCRM-02



42

S14

S17

## MIST SPRAY PUMPS



S12/410 S14/410









### MIST SPRAY PUMPS



S20/410 Face Mist



S20/415















45

## **GREEN ROW** IN HOUSE TRIGGER, LOTION PUMPS & COMB APPLICATOR



### LOTION PUMPS / FOAM PUMPS







SL1-5A 24/410



SL1-5 24/415



24/415



28/410

SL1-5

28/410





SL1-5

28/410

SL1-5 28/410

SL1-5

28/410



28/410



SL2-4

24/410

SL1-5 24/410

SL2-9 SL2-9 28/410 28/410



**FOAM PUMPS** 



## PEN ATOMISER



SPA08



SPB04A

|