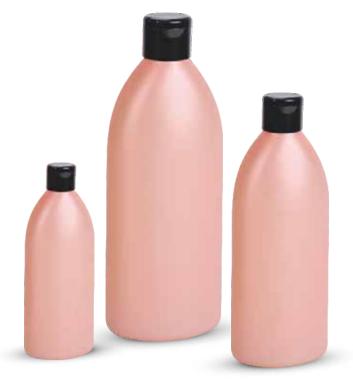

**SFB-12** Capacity : 25, 50, 100, 250, 500, 1000ml



**SB-13** Capacity : 100, 250, 500ml



**SFB-13** Capacity : 100, 250, 500ml





Capacity : 100, 200, 500ml

Capacity : 100, 200, 500ml





**SB-17** Capacity : 100ml



**SFB-17** Capacity : 100ml



Capacity : 100, 200ml



Capacity : 100, 200ml



**SB-19** Capacity : 50, 100ml

**SFB-19** Capacity : 50, 100ml

**SB-20** Capacity : 200ml SFB-20 Capacity : 200ml











Capacity : 100, 200ml





SFB-21 Capacity : 250, 500ml



Capacity : 100ml

Capacity : 100ml





Capacity : 50, 100, 200ml





Capacity : 50, 100, 200, 250, 500, 1000ml









**SB-35** Capacity : 250, 500ml

SB-36

Capacity : 150, 300, 500ml



**SFB-35** Capacity : 250, 500ml

**SFB-36** Capacity : 150, 300, 500ml



**SB-37** Capacity : 250ml









**SB-38** Capacity : 100, 250, 500ml

**SFB-38** Capacity : 100, 250, 500ml



**SB-39** Capacity : 250ml



**SFB-39** Capacity : 250ml

## PET BOTTLES





Capacity : 30, 50, 100, 150, 200, 300, 500ml

**SPTF-01** Capacity : 30, 50, 100, 150, 200, 300, 500ml

#### PET BOTTLES WITH PUMP / FLIPTOP CAP



**SPT-02** Capacity : 50, 100,200ml



**SPT-03** Capacity : 250ml



**SPTF-03** Capacity : 250ml



**SPTF-02** Capacity : 50, 100,200ml



**SPT-04** Capacity : 20, 50, 100, 200, 250, 400, 500, 1000ml



Capacity : 20, 50, 100, 200, 250, 400, 500, 1000ml





**SPT-05** Capacity : 500ml

SPTF-05 Capacity : 500ml



**SPT-06** Capacity : 25ml SPTF-06

Capacity : 25ml



Capacity : 100ml

**SPT-08** Capacity : 100, 250ml



Capacity : 100, 250ml





**SPTF-10** Capacity : 50, 70, 100,