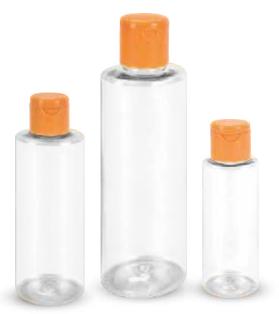

## PET BOTTLES

Capacity : 30, 50, 100, 150, 200, 300, 500ml

**SPTF-01** Capacity : 30, 50, 100, 150, 200, 300, 500ml

#### PET BOTTLES WITH PUMP / FLIPTOP CAP

**SPT-02** Capacity : 50, 100,200ml

**SPT-03** Capacity : 250ml

**SPTF-03** Capacity : 250ml

**SPTF-02** Capacity : 50, 100,200ml

**SPT-04** Capacity : 20, 50, 100, 200, 250, 400, 500, 1000ml