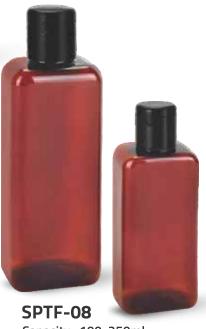

Capacity : 20, 50, 100, 200, 250, 400, 500, 1000ml

**SPT-05** Capacity : 500ml

SPTF-05 Capacity : 500ml

**SPT-06** Capacity : 25ml SPTF-06

Capacity : 25ml

Capacity : 100ml

**SPT-08** Capacity : 100, 250ml

Capacity : 100, 250ml