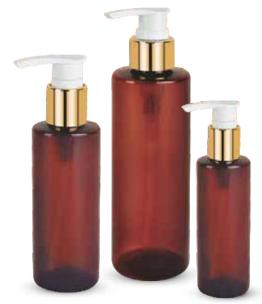

Capacity : 20, 50, 100, 200, 250, 400, 500, 1000ml

**SPT-05** Capacity : 500ml

SPTF-05 Capacity : 500ml

**SPT-06** Capacity : 25ml SPTF-06

Capacity : 25ml

Capacity : 100ml

**SPT-08** Capacity : 100, 250ml

Capacity : 100, 250ml