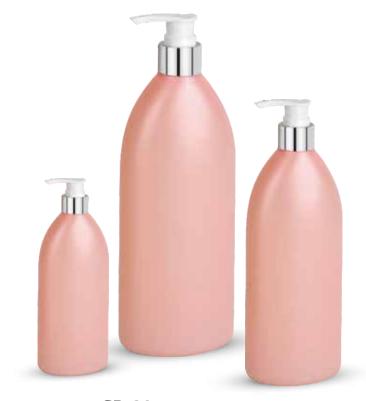

**SFB-12** Capacity : 25, 50, 100, 250, 500, 1000ml



**SB-13** Capacity : 100, 250, 500ml



**SFB-13** Capacity : 100, 250, 500ml





Capacity : 100, 200, 500ml

Capacity : 100, 200, 500ml





**SB-17** Capacity : 100ml



**SFB-17** Capacity : 100ml



Capacity : 100, 200ml



Capacity : 100, 200ml



**SB-19** Capacity : 50, 100ml

**SFB-19** Capacity : 50, 100ml

**SB-20** Capacity : 200ml SFB-20 Capacity : 200ml











Capacity : 100, 200ml





SFB-21 Capacity : 250, 500ml



Capacity : 100ml

Capacity : 100ml





Capacity : 50, 100, 200ml





Capacity : 50, 100, 200, 250, 500, 1000ml









**SB-35** Capacity : 250, 500ml

SB-36

Capacity : 150, 300, 500ml



**SFB-35** Capacity : 250, 500ml

**SFB-36** Capacity : 150, 300, 500ml



**SB-37** Capacity : 250ml









**SB-38** Capacity : 100, 250, 500ml

**SFB-38** Capacity : 100, 250, 500ml



**SB-39** Capacity : 250ml



**SFB-39** Capacity : 250ml

## PET BOTTLES





Capacity : 30, 50, 100, 150, 200, 300, 500ml

**SPTF-01** Capacity : 30, 50, 100, 150, 200, 300, 500ml

#### PET BOTTLES WITH PUMP / FLIPTOP CAP



**SPT-02** Capacity : 50, 100,200ml



**SPT-03** Capacity : 250ml



**SPTF-03** Capacity : 250ml



**SPTF-02** Capacity : 50, 100,200ml



**SPT-04** Capacity : 20, 50, 100, 200, 250, 400, 500, 1000ml



Capacity : 20, 50, 100, 200, 250, 400, 500, 1000ml





**SPT-05** Capacity : 500ml

SPTF-05 Capacity : 500ml



**SPT-06** Capacity : 25ml SPTF-06

Capacity : 25ml



Capacity : 100ml

**SPT-08** Capacity : 100, 250ml



Capacity : 100, 250ml





**SPTF-10** Capacity : 50, 70, 100