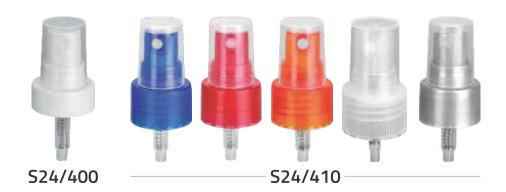

## MIST SPRAY PUMPS

S12/410 S14/410

### MIST SPRAY PUMPS

S20/410 Face Mist

S20/415

45