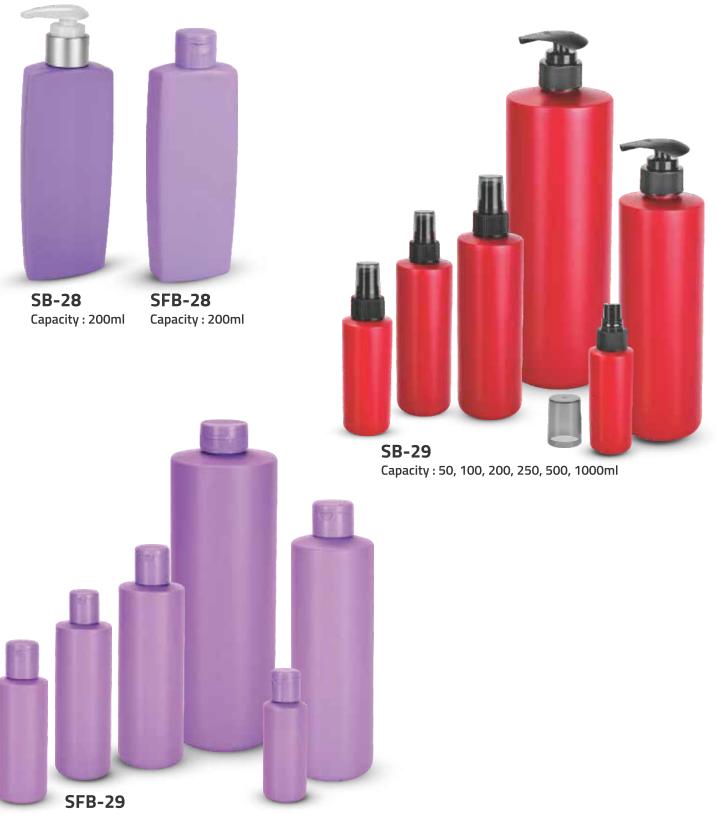

Capacity : 100, 200ml

SFB-21 Capacity : 250, 500ml

Capacity : 100ml

Capacity : 100ml

Capacity : 50, 100, 200ml

Capacity : 50, 100, 200, 250, 500, 1000ml

**SB-35** Capacity : 250, 500ml

SB-36

Capacity : 150, 300, 500ml

**SFB-35** Capacity : 250, 500ml

**SFB-36** Capacity : 150, 300, 500ml

**SB-37** Capacity : 250ml

**SB-38** Capacity : 100, 250, 500ml

**SFB-38** Capacity : 100, 250, 500ml

**SB-39** Capacity : 250ml