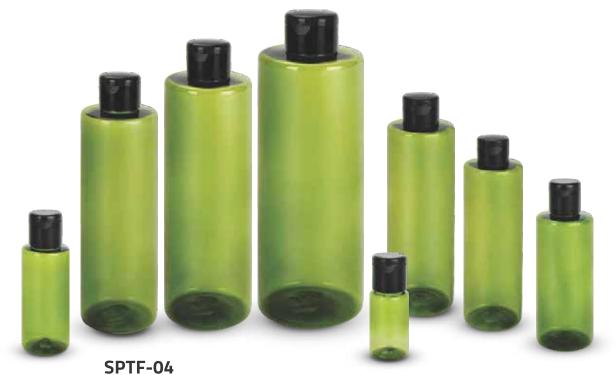

## PET BOTTLES

Capacity : 30, 50, 100, 150, 200, 300, 500ml

**SPTF-01** Capacity : 30, 50, 100, 150, 200, 300, 500ml