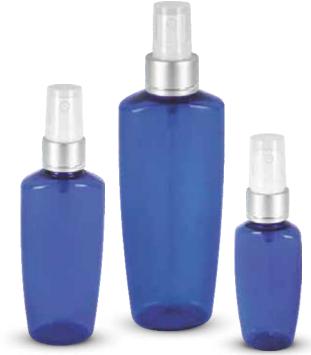

0ml



**SB-19** Capacity : 50, 100ml

**SFB-19** Capacity : 50, 100ml

**SB-20** Capacity : 200ml SFB-20 Capacity : 200ml











Capacity : 100, 200ml





SFB-21 Capacity : 250, 500ml



Capacity : 100ml

Capacity : 100ml





Capacity : 50, 100, 200ml





Capacity : 50, 100, 200, 250, 500, 1000ml









**SB-35** Capacity : 250, 500ml

SB-36

Capacity : 150, 300, 500ml



**SFB-35** Capacity : 250, 500ml

**SFB-36** Capacity : 150, 300, 500ml



**SB-37** Capacity : 250ml









**SB-38** Capacity : 100, 250, 500ml

**SFB-38** Capacity : 100, 250, 500ml



**SB-39** Capacity : 250ml



**SFB-39** Capacity : 250ml

## PET BOTTLES





Capacity : 30, 50, 100, 150, 200, 300, 500ml

**SPTF-01** Capacity : 30, 50, 100, 150, 200, 300, 500ml

#### PET BOTTLES WITH PUMP / FLIPTOP CAP



**SPT-02** Capacity : 50, 100,200ml



**SPT-03** Capacity : 250ml



**SPTF-03** Capacity : 250ml



**SPTF-02** Capacity : 50, 100,200ml



**SPT-04** Capacity : 20, 50, 100, 200, 250, 400, 500, 1000ml



Capacity : 20, 50, 100, 200, 250, 400, 500, 1000ml





**SPT-05** Capacity : 500ml

SPTF-05 Capacity : 500ml



**SPT-06** Capacity : 25ml SPTF-06

Capacity : 25ml



Capacity : 100ml

**SPT-08** Capacity : 100, 250ml



Capacity : 100, 250ml





**SPTF-10** Capacity : 50, 70, 100, 200ml

**SPT-11** Capacity : 100ml

SPTF-11 Capacity : 100ml





**SPT-12** Capacity : 50, 100, 200ml



**SPTF-12** Capacity : 50, 100, 200ml

**SPT-13** Capacity : 100, 200, 300, 500ml



**SPTF-13** Capacity : 100, 200, 300, 500ml

**SPTF-13 (UV CAP)** Capacity : 100, 200, 300, 500ml





**SPT-14** C