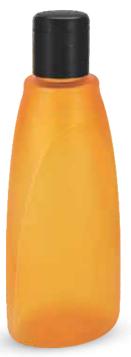

#### SPECIAL SERIES BOTTLES

SPS-01 Capacity : 50ml

SPS-02 Capacity : 40ml

**SPS-03** Capacity : 50, 100ml

**SPS-04** Capacity : 100, 250, 500ml

SPS-05 Capacity : 100ml

SPS-05 Capacity : 100ml (Comb Applicator)