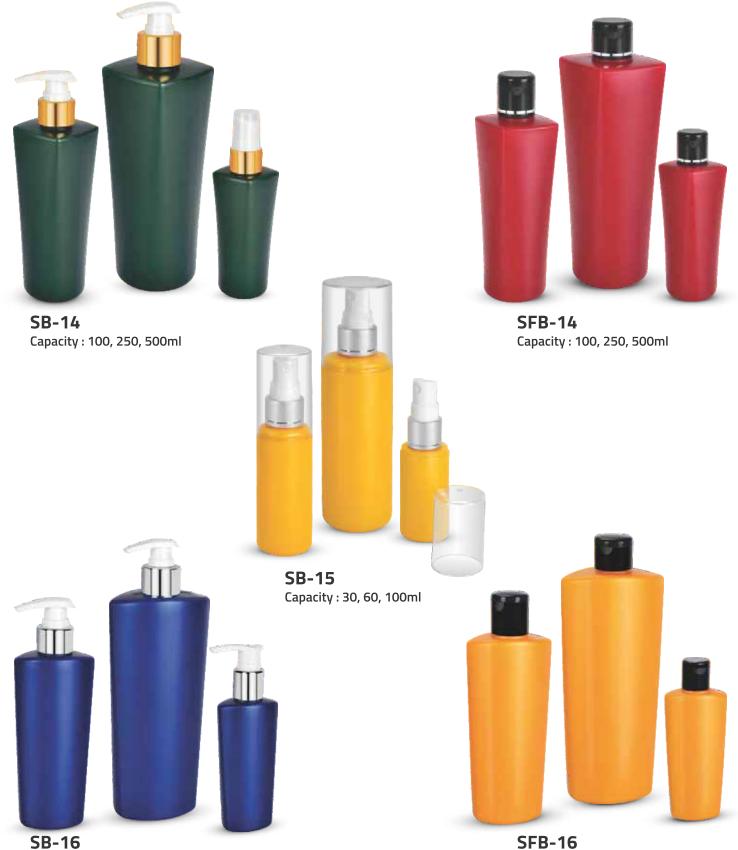

#### SHAMPOO BOTTLES

#### FOAM PUMPS / TRIGGER PUMP BOTTLES

Capacity : 500ml

Capacity : 500ml