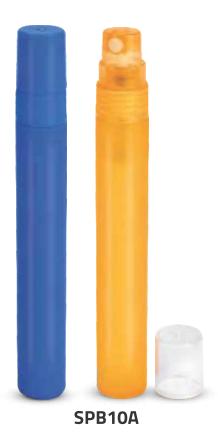

## PEN ATOMISER

SPA08

SPB04A

|                                                                                     |              |           | HPDE BC | OTTLES |        |        |         |  |
|-------------------------------------------------------------------------------------|--------------|-----------|---------|--------|--------|--------|---------|--|
| MOQ for HDPE Bottles, In White colour - 5,000 pcs & In Any other colour - 10,000pcs |              |           |         |        |        |        |         |  |
| Line#                                                                               | Item Name    | Neck Size | GR 5K   | GR 10K | GR 20K | GR 30K | GR 50K+ |  |
| 1                                                                                   | SB01 - 500ml | 24mm      | \$0.21  | \$0.20 | \$0.20 | \$0.19 | 0.18    |  |
| 2                                                                                   | SB01 - 200ml | 20mm      | \$0.11  | \$0.11 | \$0.10 | \$0.10 | 0.10    |  |
| 3                                                                                   | SB01 - 100ml | 20mm      | \$0.07  | \$0.07 | \$0.07 | \$0.07 | 0.06    |  |
| 4                                                                                   | SB01 - 50ml  | 20mm      | \$0.05  | \$0.05 | \$0.05 | \$0.05 | 0.05    |  |
| 5                                                                                   | SB02 - 500ml | 28mm      | \$0.20  | \$0.19 | \$0.19 | \$0.18 | 0.18    |  |
| 6                                                                                   | SB02 - 200ml | 24mm      | \$0.13  | \$0.13 | \$0.13 | \$0.12 | 0.12    |  |
| 7                                                                                   | SB02 - 100ml | 20mm      | \$0.06  | \$0.06 | \$0.06 | \$0.06 | 0.06    |  |
| 8                                                                                   | SB02 - 50ml  | 20mm      | \$0.06  | \$0.06 | \$0.06 | \$0.05 | 0.06    |  |
| 9                                                                                   | SB02 -30ml   | 20mm      | \$0.05  | \$0.05 | \$0.05 | \$0.05 | 0.04    |  |
| 10                                                                                  | SB02 - 25ml  | 15mm      | \$0.04  | \$0.04 | \$0.04 | \$0.04 | 0.04    |  |
| 11                                                                                  | SB03 - 220ml | 24mm      | \$0.11  | \$0.11 | \$0.11 | \$0.10 | 0.10    |  |
| 12                                                                                  | SB03- 110ml  | 24mm      | \$0.07  | \$0.06 | \$0.06 | \$0.06 | 0.06    |  |
| 13                                                                                  | SB03 - 60ml  | 20mm      | \$0.05  | \$0.05 | \$0.05 | \$0.05 | 0.05    |  |
| 14                                                                                  | SB04 - 50ml  | 20mm      | \$0.06  | \$0.06 | \$0.06 | \$0.06 | 0.06    |  |
| 15                                                                                  | SB04 - 25ml  | 20mm      | \$0.05  | \$0.05 | \$0.05 | \$0.05 | 0.04    |  |
| 16                                                                                  | SB04 -10ml   | 14mm      | \$0.04  | \$0.03 | \$0.03 | \$0.03 | 0.03    |  |
| 17                                                                                  | SB05 - 200ml | 24mm      | \$0.13  | \$0.13 | \$0.12 | \$0.12 | 0.12    |  |
| 18                                                                                  | SB05 - 100ml | 24mm      | \$0.09  | \$0.09 | \$0.08 | \$0.08 | 0.08    |  |
| 19                                                                                  | SB05 - 50ml  | 20mm      | \$0.07  | \$0.07 | \$0.06 | \$0.06 | 0.06    |  |
| 20                                                                                  | SB06 - 500ml | 28mm      | \$0.21  | \$0.20 | \$0.20 | \$0.19 | 0.18    |  |
| 21                                                                                  | SB07 - 250ml | 28mm      | \$0.14  | \$0.19 | \$0.13 | \$0.13 | 0.12    |  |
| 22                                                                                  | SB08 - 500ml | 24mm & 28 | \$0.19  | \$0.19 | \$0.18 | \$0.18 | 0.17    |  |
| 23                                                                                  | SB08 - 200ml | 24mm      | \$0.11  | \$0.10 | \$0.10 | \$0.10 | 0.10    |  |
| 24                                                                                  | SB08 - 100ml | 20mm      | \$0.07  | \$0.07 | \$0.07 | \$0.07 | 0.06    |  |
| 25                                                                                  | SB08 - 50ml  | 20mm      | \$0.06  | \$0.05 | \$0.05 | \$0.05 | 0.05    |  |
| 26                                                                                  | SB08 - 25ml  | 15mm      | \$0.03  | \$0.03 | \$0.03 | \$0.03 | 0.03    |  |
| 27                                                                                  | SB09 - 250ml | 28mm      | \$0.13  | \$0.12 | \$0.12 | \$0.12 | 0.12    |  |
| 28                                                                                  | SB10 - 250ml | 24mm      | \$0.15  | \$0.14 | \$0.14 | \$0.14 | 0.13    |  |
| 29                                                                                  | SB11 - 100ml | 20mm      | \$0.19  | \$0.18 | \$0.18 | \$0.18 | 0.17    |  |