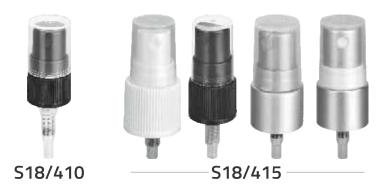

ity : 50, 100, 250, 500G



**SCJ-08** Capacity : 50, 100, 200G



## DOUBLE WALL CREAM JARS



SCJA-01 Capacity : 250G



**SCJA-02** Capacity : 30, 50, 100, 200G







### PET JARS / AIRLESS BOTTLES



Capacity : 500, 1000ML





#### **SAB01A** Capacity : 5, 10, 15, 20, 30 ML

# CAPS & PUMPS



### **GREEN ROW** SCREW / IN-BUILT / ALUMINIUM / PULL-PUSH CAPS

### **SCREW /INBUILT CAPS**





**SW20** 



**SW24** 



**SW28** 

#### **ALUMINIUM CAPS**



**PULL-PUSH CAPS** 





**PPC24** 





### UV / WK CAPS / SHAMPOO CAPS







UV FTC 20

UV FTC 24

UV FTC 28











WK FTC 20

WK FTC 24

**WK FTC 28** 

#### **SHAMPOO CAPS**









SDTC24



SDTC24



### **CREAM / SERUM PUMPS**



SCR010C











S10





SCRM-02



42

S14

S17

## MIST SPRAY PUMPS



S12/410 S14/410









### MIST SPRAY PUMPS



S20/410 Face Mist



S20/415















45

## **GREEN ROW** IN HOUSE TRIGGER, LOTION PUMPS & COMB APPLICATOR



### LOTION PUMPS / FOAM PUMPS







SL1-5A 24/410



SL1-5 24/415



24/415



28/410

SL1-5

28/410





SL1-5

28/410

SL1-5 28/410

SL1-5

28/410



28/410



SL2-4

24/410

SL1-5 24/410

SL2-9 SL2-9 28/410 28/410



**FOAM PUMPS** 



## PEN ATOMISER



SPA08



SPB04A

|                                                                                     |              |           | HPDE BC | OTTLES |        |        |         |  |
|-------------------------------------------------------------------------------------|--------------|-----------|---------|--------|--------|--------|---------|--|
| MOQ for HDPE Bottles, In White colour - 5,000