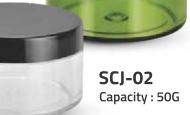

# **CREAM / PET JARS AIRLESS BOTTLES**

SCJ-01 Capacity : 100, 250, 500G

SCJ-03 Capacity : 5, 10G

SCJ-04 Capacity : 15G

SCJ-06 Capacity : 600G

SCJ-05 Capacity : 50, 100, 250, 500G

**SCJ-08** Capacity : 50, 100, 200G