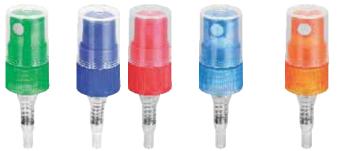

600G



SCJ-05 Capacity : 50, 100, 250, 500G



**SCJ-08** Capacity : 50, 100, 200G



## DOUBLE WALL CREAM JARS



SCJA-01 Capacity : 250G



**SCJA-02** Capacity : 30, 50, 100, 200G







### PET JARS / AIRLESS BOTTLES



Capacity : 500, 1000ML





#### **SAB01A** Capacity : 5, 10, 15, 20, 30 ML

# CAPS & PUMPS



### **GREEN ROW** SCREW / IN-BUILT / ALUMINIUM / PULL-PUSH CAPS

### **SCREW /INBUILT CAPS**





**SW20** 



**SW24** 



**SW28** 

#### **ALUMINIUM CAPS**



**PULL-PUSH CAPS** 





**PPC24** 





### UV / WK CAPS / SHAMPOO CAPS







UV FTC 20

UV FTC 24

UV FTC 28











WK FTC 20

WK FTC 24

**WK FTC 28** 

#### **SHAMPOO CAPS**









SDTC24



SDTC24



### **CREAM / SERUM PUMPS**



SCR010C











S10





SCRM-02



42

S14

S17

## MIST SPRAY PUMPS



S12/410 S14/410









### MIST SPRAY PUMPS



S20/410 Face Mist



S20/415















45

## **GREEN ROW** IN HOUSE TRIGGER, LOTION PUMPS & COMB APPLICATOR



### LOTION PUMPS / FOAM PUMPS







SL1-5A 24/410



SL1-5 24/415



24/415



28/410

SL1-5

28/410





SL1-5

28/410

SL1-5 28/410

SL1-5

28/410



28/410



SL2-4

24/410

SL1-5 24/410

SL2-9 SL2-9 28/410 28/410



**FOAM PUMPS** 



## PEN ATOMISER



SPA08



SPB04A

|                                                                                     |              |           | HPDE BC | OTTLES |        |        |         |  |
|-------------------------------------------------------------------------------------|--------------|-----------|---------|--------|--------|--------|---------|--|
| MOQ for HDPE Bottles, In