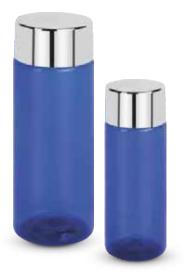

## PET BOTTLES

Capacity : 30, 50, 100, 150, 200, 300, 500ml

**SPTF-01** Capacity : 30, 50, 100, 150, 200, 300, 500ml

#### PET BOTTLES WITH PUMP / FLIPTOP CAP

**SPT-02** Capacity : 50, 100,200ml

**SPT-03** Capacity : 250ml

**SPTF-03** Capacity : 250ml

**SPTF-02** Capacity : 50, 100,200ml

**SPT-04** Capacity : 20, 50, 100, 200, 250, 400, 500, 1000ml