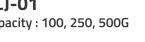

# **CREAM / PET JARS AIRLESS BOTTLES**

SCJ-01 Capacity : 100, 250, 500G

SCJ-03 Capacity : 5, 10G

SCJ-04 Capacity : 15G

SCJ-06 Capacity : 600G

SCJ-05 Capacity : 50, 100, 250, 500G

**SCJ-08** Capacity : 50, 100, 200G