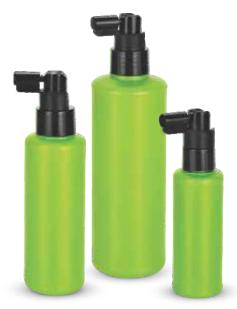

---------------|----|
| ALUMINIUM CAPS      | 38 |
| PULL-PUSH CAPS      | 38 |
| FLIP TOP CAPS       | 39 |
| UV CAPS             | 40 |
| WK CAPS             | 40 |
| SHAMPOO CAPS        | 40 |
| DISC TOP CAPS       | 41 |
| CREAM/SERUM PUMPS   | 42 |
| MIST SPRAY PUMPS    | 43 |
| ORAL SPRAY PUMPS    | 45 |

| TRIGGER PUMPS            | 45 |
|--------------------------|----|
| IN HOUSE TRIGGER PUMPS   | 46 |
| IN HOUSE LOTION PUMPS    | 46 |
| IN HOUSE COMB APPLICATOR | 46 |
| LOTION PUMPS             | 47 |
| FOAM PUMPS               | 47 |
| PEN ATOMISER             | 48 |

# HDPE BOTTLES

0

0.0





**SB-01** Capacity : 50, 100, 200, 500ml



**SFB-01** Capacity : 50, 100, 200, 500ml



**SB-02** Capacity : 25, 50, 100, 200, 500ml



**SFB-02** Capacity : 25, 50, 100, 200, 500ml





**SB-03** Capacity : 60, 110, 220ml



**SFB-03** Capacity : 60, 110, 220ml



**SB-04** Capacity : 10, 25, 50ml



**SFB-05** Capacity : 50, 100, 200ml



Capacity : 50, 100, 200ml









**SB-09** Capacity : 250ml



SFB-09 Capacity : 250ml



SFB-10 Capacity : 250ml



Capacity : 50, 100ml



Capacity : 50, 100ml









**SFB-12** Capacity : 25, 50, 100, 250, 500, 1000ml



**SB-13** Capacity : 100, 250, 500ml



**SFB-13** Capacity : 100, 250, 500ml





Capacity : 100, 200, 500ml

Capacity : 100, 200, 500ml





**SB-17** Capacity : 100ml



**SFB-17** Capacity : 100ml



Capacity : 100, 200ml



Capacity : 100, 200ml



**SB-19** Capacity : 50, 100ml

**SFB-19** Capacity : 50, 100ml

**SB-20** Capacity : 200ml SFB-20 Capacity : 200ml











Capacity : 100, 200ml





SFB-21