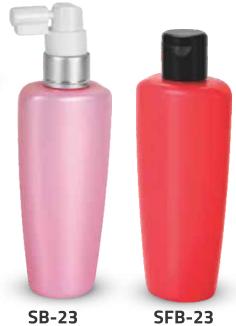

Capacity : 100, 200ml

SFB-21 Capacity : 250, 500ml

Capacity : 100ml

Capacity : 100ml

Capacity : 50, 100, 200ml

Capacity : 50, 100, 200, 250, 500, 1000ml

**SB-35** Capacity : 250, 500ml

SB-36