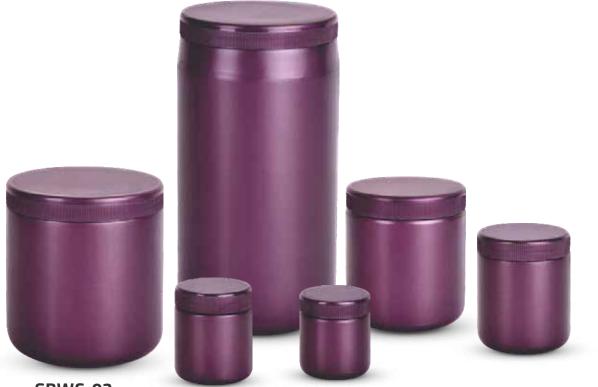

# **CREAM / PET JARS AIRLESS BOTTLES**

SCJ-01 Capacity : 100, 250, 500G

SCJ-03 Capacity : 5, 10G

SCJ-04 Capacity : 15G

SCJ-06 Capacity : 600G

SCJ-05 Capacity : 50, 100, 250, 500G

**SCJ-08** Capacity : 50, 100, 200G

## DOUBLE WALL CREAM JARS

SCJA-01 Capacity : 250G

**SCJA-02** Capacity : 30, 50, 100, 200G

### PET JARS / AIRLESS BOTTLES

Capacity : 500, 1000ML