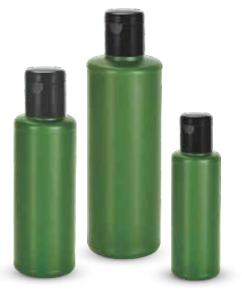

#### **BOTTLES WITH CAPS**

**SBWC-01** Capacity : 50, 100, 250, 500, 750, 1000ml

Capacity : 50, 100, 200, 500, 1000ml

#### **BOTTLES WITH CAPS**

**SBWC-03** Capacity : 30, 50, 100, 250, 500, 1000ml

SBWC-04 Capacity : 100, 200ml

SBWC-05 Capacity : 100, 200ml