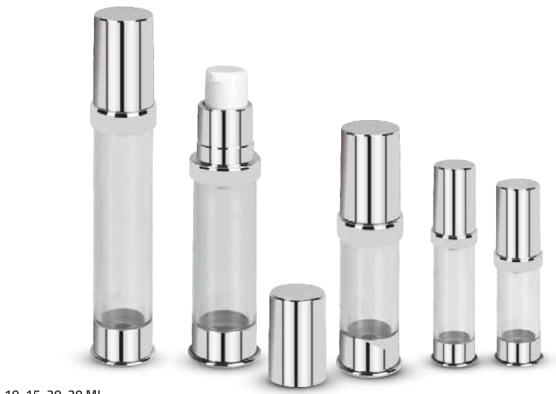

### PET JARS / AIRLESS BOTTLES

Capacity : 500, 1000ML

#### **SAB01A** Capacity : 5, 10, 15, 20, 30 ML