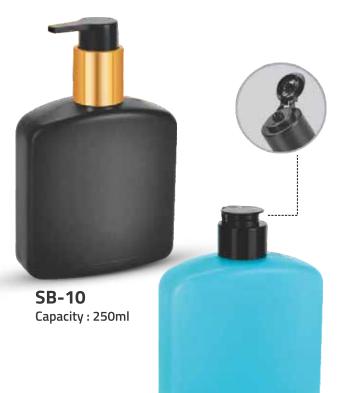

**SFB-03** Capacity : 60, 110, 220ml

**SB-04** Capacity : 10, 25, 50ml

**SFB-05** Capacity : 50, 100, 200ml

Capacity : 50, 100, 200ml

**SB-09** Capacity : 250ml

SFB-09 Capacity : 250ml

SFB-10 Capacity : 250ml