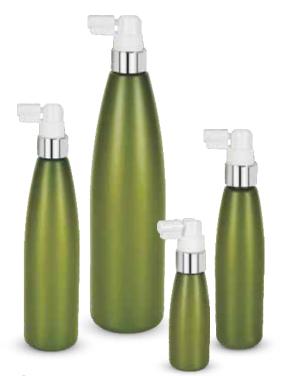

BOTTLES           | 32 |
| CREAM JARS                       | 34 |
| PET JARS                         | 36 |
| AIRLESS BOTTLES                  | 36 |

| SCREW /INBUILT CAPS | 38 |
|---------------------|----|
| ALUMINIUM CAPS      | 38 |
| PULL-PUSH CAPS      | 38 |
| FLIP TOP CAPS       | 39 |
| UV CAPS             | 40 |
| WK CAPS             | 40 |
| SHAMPOO CAPS        | 40 |
| DISC TOP CAPS       | 41 |
| CREAM/SERUM PUMPS   | 42 |
| MIST SPRAY PUMPS    | 43 |
| ORAL SPRAY PUMPS    | 45 |

| TRIGGER PUMPS            | 45 |
|--------------------------|----|
| IN HOUSE TRIGGER PUMPS   | 46 |
| IN HOUSE LOTION PUMPS    | 46 |
| IN HOUSE COMB APPLICATOR | 46 |
| LOTION PUMPS             | 47 |
| FOAM PUMPS               | 47 |
| PEN ATOMISER             | 48 |

# HDPE BOTTLES

0

0.0





**SB-01** Capacity : 50, 100, 200, 500ml



**SFB-01** Capacity : 50, 100, 200, 500ml



**SB-02** Capacity : 25, 50, 100, 200, 500ml



**SFB-02** Capacity : 25, 50, 100, 200, 500ml





**SB-03** Capacity : 60, 110, 220ml



**SFB-03** Capacity : 60, 110, 220ml



**SB-04** Capacity : 10, 25, 50ml



**SFB-05** Capacity : 50, 100, 200ml



Capacity : 50, 100, 200ml









**SB-09** Capacity : 250ml



SFB-09 Capacity : 250ml



SFB-10 Capacity : 250ml



Capacity : 50, 100ml



Capacity : 50, 100ml









**SFB-12** Capacity : 25, 50, 100, 250, 500, 1000ml



**SB-13** Capacity : 100, 250, 500ml



**SFB-13** Capacity : 100, 250, 500ml





Capacity : 100, 200, 500ml

Capacity : 100, 200, 500ml





**SB-17** Capacity : 100ml



**SFB-17** Capacity : 100ml



Capacity : 100, 200ml