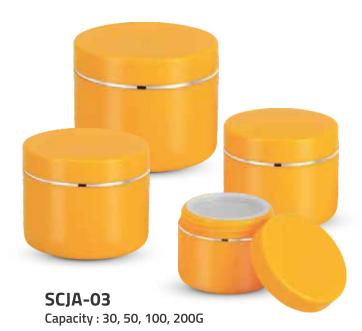

## DOUBLE WALL CREAM JARS

SCJA-01 Capacity : 250G

**SCJA-02** Capacity : 30, 50, 100, 200G