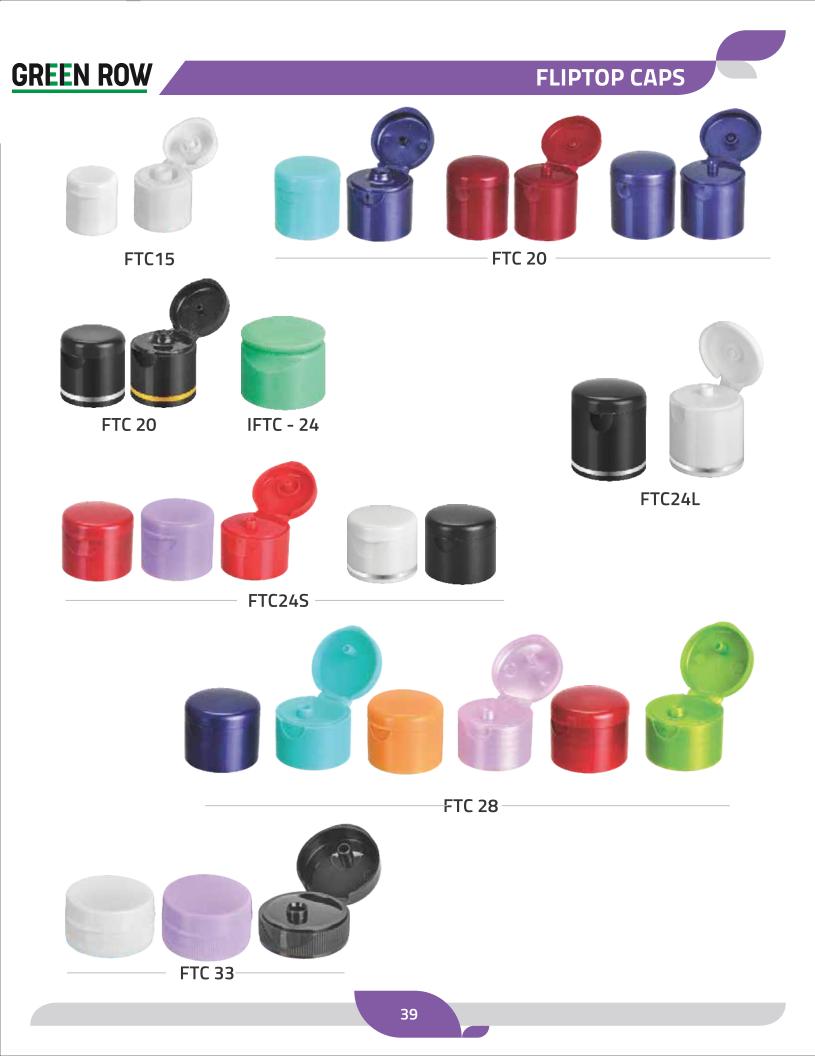

### **SCREW /INBUILT CAPS**

**SW20** 

**SW24** 

**SW28** 

#### **ALUMINIUM CAPS**

**PULL-PUSH CAPS** 

**PPC24** 

### UV / WK CAPS / SHAMPOO CAPS

UV FTC 20

UV FTC 24

UV FTC 28

WK FTC 20

WK FTC 24

**WK FTC 28** 

#### **SHAMPOO CAPS**

SDTC24

SDTC24