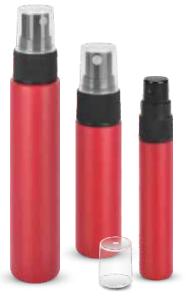

## MIST SPRAY PUMPS

S12/410 S14/410

### MIST SPRAY PUMPS

S20/410 Face Mist

S20/415

45