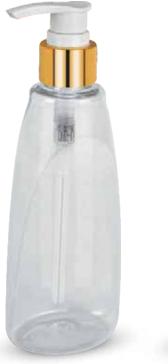

#### **BOTTLES WITH CAPS**

**SBWC-01** Capacity : 50, 100, 250, 500, 750, 1000ml

Capacity : 50, 100, 200, 500, 1000ml

#### **BOTTLES WITH CAPS**

**SBWC-03** Capacity : 30, 50, 100, 250, 500, 1000ml

SBWC-04 Capacity : 100, 200ml

SBWC-05 Capacity : 100, 200ml