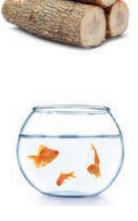

## fish swim

41.4 Matching continued

hut on sand

milk jug

trash can

plant wilts

red ship

Copyright 2013 Pedia Learning, Inc. All Rights Reserved.