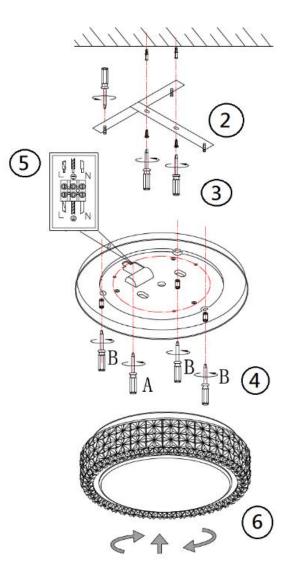

## **B.** Assembling

- 1. Open the lamp shade.
- 2. Drill holes on ceiling or wall if it is necessary.
- 3. Then attach the wall anchors insert the holes. Secure the mounting base with screws.
- 4. Secure the lamp base to the mount base with screws.
- 5. Connect the power cables.

  Please ensure the Live phase must be connect to 'L' position; Neutral phase connect to 'N' position and Grounding phase connect to '\(\begin{array}{c}\displies\displies\displies\displies\displies\displies\displies\displies\displies\displies\displies\displies\displies\displies\displies\displies\displies\displies\displies\displies\displies\displies\displies\displies\displies\displies\displies\displies\displies\displies\displies\displies\displies\displies\displies\displies\displies\displies\displies\displies\displies\displies\displies\displies\displies\displies\displies\displies\displies\displies\displies\displies\displies\displies\displies\displies\displies\displies\displies\displies\displies\displies\displies\displies\displies\displies\displies\displies\displies\displies\displies\displies\displies\displies\displies\displies\displies\displies\displies\displies\displies\displies\displies\displies\displies\displies\displies\displies\displies\displies\displies\displies\displies\displies\displies\displies\displies\displies\displies\displies\displies\displies\displies\displies\displies\displies\displies\displies\displies\displies\displies\displies\displies\displies\displies\displies\displies\displies\displies\displies\displies\displies\displies\displies\displies\displies\displies\displies\displies\displies\displies\displies\displies\displies\displies\displies\displies\displies\displies\displies\displies\displies\displies\displies\displies\displies\displies\displies\displies\displies\displies\displies\displies\displies\displies\displies\displies\displies\displies\displies\displies\displies\displies\displies\displies\displies\displies\displies\displies\displies\displies\displies\displies\displies\displies\displies\displies\displies\displies\displies\displies\displies\displies\displies\displies\displies\displies\displies\displies\displies\displies\displies\displies\displies\displies\displies\displies\displies\displies\displies\displies\displies\displies\displies\displies\displies\displies\di
- 6. Attach the lamp shade to the lamp base.