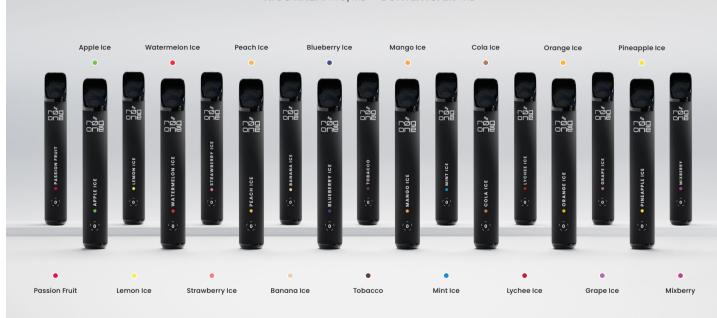

erience without fire, smoke or the smell of smoke. RØG ONE is simply this: pure enjoyment.

#### It's all a matter of technology.

A high-performance battery heats up the high-quality premium liquids of RØG ONE to the ideal temperature at all times – so you can enjoy their full flavour with every puff.

#### For anyone who just wants to enjoy.

No need to refill, change settings, or load up - stress-free! RØG ONE users don't need that. RØG ONE is all about the taste experience.

#### For a loooong-lasting experience.

RØG ONE is the perfect companion. Always ready to go thanks to its compact, high-quality design. A single RØG ONE contains enough liquid and performance for plenty of joyful moments – wherever, whenever.





# THE RØG ONE FLAVOURS



#### NICOTINE: 0 MG/ML CONTENTS: 2.0 ML





#### NICOTINE: 20 MG/ML CONTENTS: 2.0 ML



# THE RØG ONE POD SYSTEM









#### NICOTINE: 20 MG/ML CONTENTS: 2.0 ML



# THE RØG ONE E-LIQUIDS



#### 20 MG/ML NICOTINE



# THE RØG ONE POS TRAY OFFER - DISPOSABLE



#### XL Tray Double – The full range With space for 17 varieties with or without nicotine.

råg



Also available with

> råg one

This product contains nicotine which is a highly addictive substance.

# THE RØG ONE POS TRAY OFFER - POD SYSTEM



# THE RØG ONE POS TRAY OFFER - E-LIQUID







# GET THE ONE

Pure Fume EOOD 14 Hristo Smirnenski Street 2850 Petrich Bulgaria info@rog-one.com www.rog-one.com