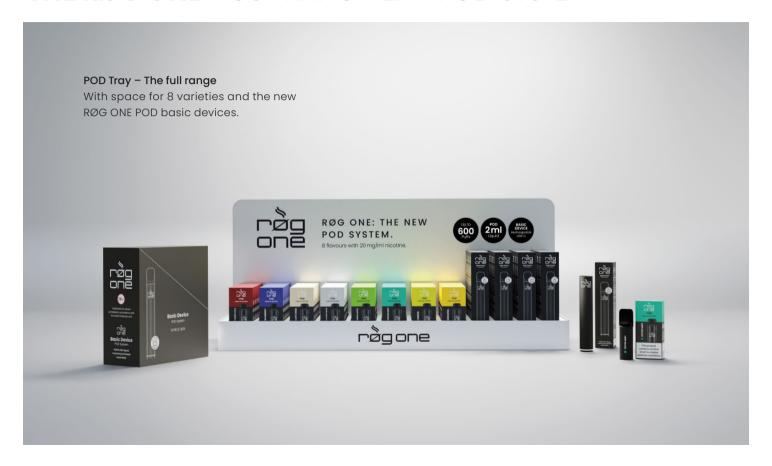

e experience.

#### For a loooong-lasting experience.

RØG ONE is the perfect companion. Always ready to go thanks to its compact, high-quality design. A single RØG ONE contains enough liquid and performance for plenty of joyful moments – wherever, whenever.





# THE RØG ONE FLAVOURS



#### NICOTINE: 0 MG/ML CONTENTS: 2.0 ML





#### NICOTINE: 20 MG/ML CONTENTS: 2.0 ML



# THE RØG ONE POD SYSTEM









#### NICOTINE: 20 MG/ML CONTENTS: 2.0 ML



# THE RØG ONE E-LIQUIDS



#### 20 MG/ML NICOTINE



# THE RØG ONE POS TRAY OFFER - DISPOSABLE



#### XL Tray Double – The full range With space for 17 varieties with or without nicotine.

råg



Also available with

> råg one

This product contains nicotine which is a highly addictive substance.

# THE RØG ONE POS TRAY OFFER - POD SYSTEM



# THE RØG ONE POS TRAY OFFER - E-LIQUID







# GET THE ONE

Pure Fume EOOD 14 Hristo Smirnenski Street 2850 Petrich Bulgaria info@rog-one.com www.rog-one.com