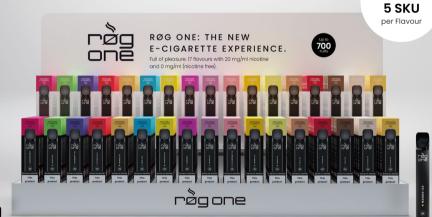

# THE RØG ONE POS TRAY OFFER - DISPOSABLE

#### XL Tray Double – The full range With space for 17 varieties with or without nicotine.

råg

Also available with

> råg one

This product contains nicotine which is a highly addictive substance.