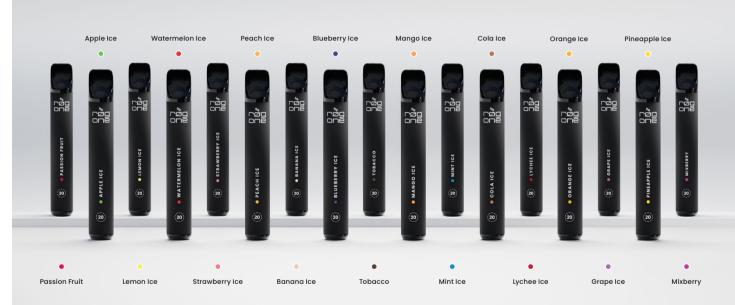

# THE RØG ONE FLAVOURS

#### NICOTINE: 0 MG/ML CONTENTS: 2.0 ML

#### NICOTINE: 20 MG/ML CONTENTS: 2.0 ML