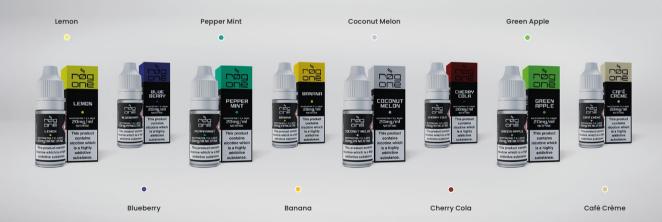

uality premium liquids of RØG ONE to the ideal temperature at all times – so you can enjoy their full flavour with every puff.

#### For anyone who just wants to enjoy.

No need to refill, change settings, or load up - stress-free! RØG ONE users don't need that. RØG ONE is all about the taste experience.

#### For a loooong-lasting experience.

RØG ONE is the perfect companion. Always ready to go thanks to its compact, high-quality design. A single RØG ONE contains enough liquid and performance for plenty of joyful moments – wherever, whenever.





# THE RØG ONE FLAVOURS



#### NICOTINE: 0 MG/ML CONTENTS: 2.0 ML





#### NICOTINE: 20 MG/ML CONTENTS: 2.0 ML



# THE RØG ONE POD SYSTEM









#### NICOTINE: 20 MG/ML CONTENTS: 2.0 ML



# THE RØG ONE E-LIQUIDS



#### 20 MG/ML NICOTINE



# THE RØG ONE POS TRAY OFFER - DISPOSABLE



#### XL Tray Double – The full range With space for 17 varieties with or without nicotine.

råg



Also available with

> råg one

This product contains nicotine which is a highly addictive substance.

# THE RØG ONE POS TRAY OFFER - POD SYSTEM



# THE RØG ONE POS TRAY OFFER - E-LIQUID







# GET THE ONE

Pure Fume EOOD 14 Hristo Smirnenski Street 2850 Petrich Bulgaria info@rog-one.com www.rog-one.com