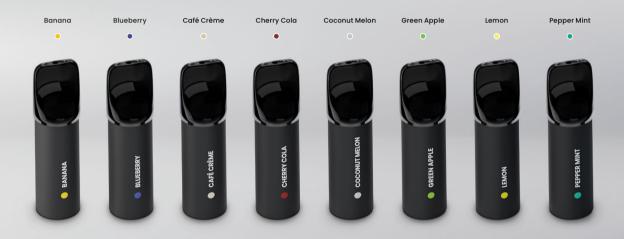

logy.

A high-performance battery heats up the high-quality premium liquids of RØG ONE to the ideal temperature at all times – so you can enjoy their full flavour with every puff.

#### For anyone who just wants to enjoy.

No need to refill, change settings, or load up - stress-free! RØG ONE users don't need that. RØG ONE is all about the taste experience.

#### For a loooong-lasting experience.

RØG ONE is the perfect companion. Always ready to go thanks to its compact, high-quality design. A single RØG ONE contains enough liquid and performance for plenty of joyful moments – wherever, whenever.





# THE RØG ONE FLAVOURS



#### NICOTINE: 0 MG/ML CONTENTS: 2.0 ML





#### NICOTINE: 20 MG/ML CONTENTS: 2.0 ML



# THE RØG ONE POD SYSTEM









#### NICOTINE: 20 MG/ML CONTENTS: 2.0 ML



# THE RØG ONE E-LIQUIDS



#### 20 MG/ML NICOTINE



# THE RØG ONE POS TRAY OFFER - DISPOSABLE



#### XL Tray Double – The full range With space for 17 varieties with or without nicotine.

råg



Also available with

> råg one

This product contains nicotine which is a highly addictive substance.

# THE RØG ONE POS TRAY OFFER - POD SYSTEM



# THE RØG ONE POS TRAY OFFER - E-LIQUID







# GET THE ONE

Pure Fume EOOD 14 Hristo Smirnenski Street 2850 Petrich Bulgaria info@rog-one.com www.rog-one.com