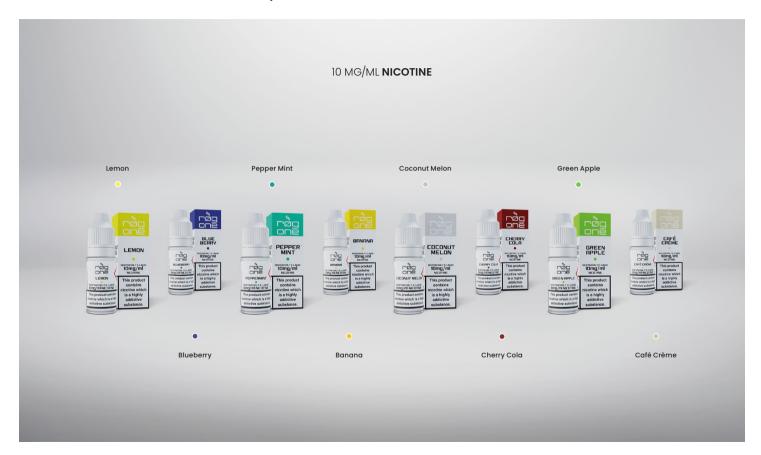

attery heats up the high-quality premium liquids of RØG ONE to the ideal temperature at all times – so you can enjoy their full flavour with every puff.

#### For anyone who just wants to enjoy.

No need to refill, change settings, or load up - stress-free! RØG ONE users don't need that. RØG ONE is all about the taste experience.

#### For a loooong-lasting experience.

RØG ONE is the perfect companion. Always ready to go thanks to its compact, high-quality design. A single RØG ONE contains enough liquid and performance for plenty of joyful moments – wherever, whenever.





# THE RØG ONE FLAVOURS



#### NICOTINE: 0 MG/ML CONTENTS: 2.0 ML





#### NICOTINE: 20 MG/ML CONTENTS: 2.0 ML



# THE RØG ONE POD SYSTEM









#### NICOTINE: 20 MG/ML CONTENTS: 2.0 ML



# THE RØG ONE E-LIQUIDS



#### 20 MG/ML NICOTINE



# THE RØG ONE POS TRAY OFFER - DISPOSABLE



#### XL Tray Double – The full range With space for 17 varieties with or without nicotine.

råg



Also available with

> råg one

This product contains nicotine which is a highly addictive substance.

# THE RØG ONE POS TRAY OFFER - POD SYSTEM



# THE RØG ONE POS TRAY OFFER - E-LIQUID







# GET THE ONE

Pure Fume EOOD 14 Hristo Smirnenski Street 2850 Petrich Bulgaria info@rog-one.com www.rog-one.com