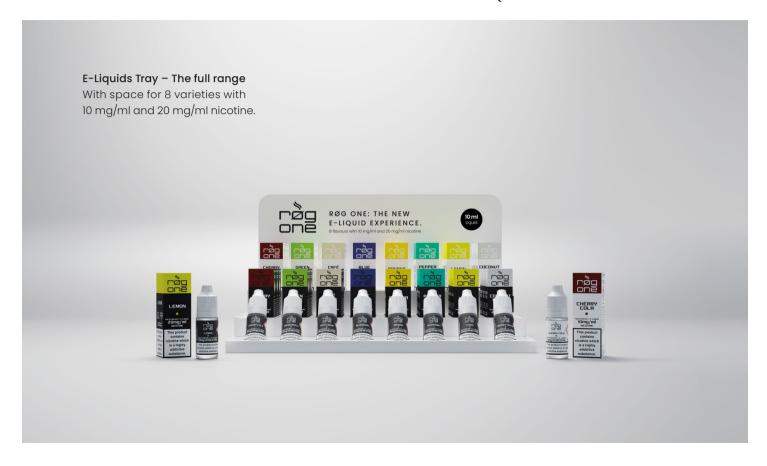

xperience.

RØG ONE is the perfect companion. Always ready to go thanks to its compact, high-quality design. A single RØG ONE contains enough liquid and performance for plenty of joyful moments – wherever, whenever.





# THE RØG ONE FLAVOURS



#### NICOTINE: 0 MG/ML CONTENTS: 2.0 ML





#### NICOTINE: 20 MG/ML CONTENTS: 2.0 ML



# THE RØG ONE POD SYSTEM









#### NICOTINE: 20 MG/ML CONTENTS: 2.0 ML



# THE RØG ONE E-LIQUIDS



#### 20 MG/ML NICOTINE



# THE RØG ONE POS TRAY OFFER - DISPOSABLE



#### XL Tray Double – The full range With space for 17 varieties with or without nicotine.

råg



Also available with

> råg one

This product contains nicotine which is a highly addictive substance.

# THE RØG ONE POS TRAY OFFER - POD SYSTEM



# THE RØG ONE POS TRAY OFFER - E-LIQUID







# GET THE ONE

Pure Fume EOOD 14 Hristo Smirnenski Street 2850 Petrich Bulgaria info@rog-one.com www.rog-one.com