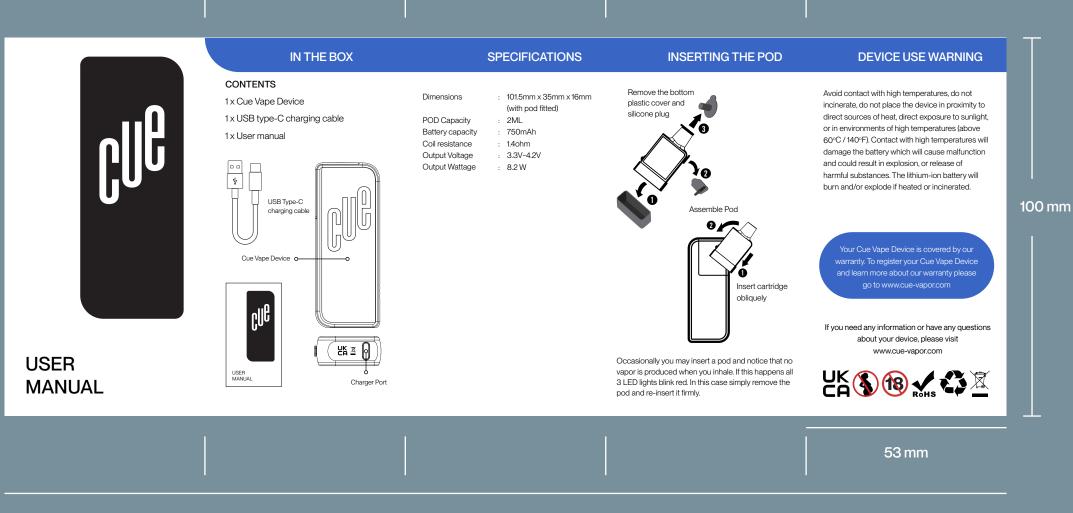

## DEVICE

## DEVICE

|                                                                                                                                                                                                                                                                                                                                  | BATTERY INDICATOR                                                                                                                                                                                                                                                                                                                                                                                                                                                                                                                                                                                                                                                                                                                                                                                                                                                                                                                                                                                                                                                                                                                                                                                                                                                                                                                                                                                                                                                                                                                                                                                                                                                                                                                                                                                                                                                                                                                                                                                                                                                                                                        | CHARGING YOUR CUE<br>VAPE DEVICE                                                                                                                                                                                                                                                                                                                                                                                                                                                                                                                                                                                                                                                                                                                                                                                                                                                                                                                 | IMPORTANT SAFETY<br>INFORMATION                                                                                                                                                                                                                                                                                                                                                                                                                                                                                                                                                                                                                                                                                                                                                                                                                                                                                                                                                                                                                                                                                                                                                                                                                                                                                                                                                                                                                                   | CLEANING AND<br>MAINTENANCE             |
|----------------------------------------------------------------------------------------------------------------------------------------------------------------------------------------------------------------------------------------------------------------------------------------------------------------------------------|--------------------------------------------------------------------------------------------------------------------------------------------------------------------------------------------------------------------------------------------------------------------------------------------------------------------------------------------------------------------------------------------------------------------------------------------------------------------------------------------------------------------------------------------------------------------------------------------------------------------------------------------------------------------------------------------------------------------------------------------------------------------------------------------------------------------------------------------------------------------------------------------------------------------------------------------------------------------------------------------------------------------------------------------------------------------------------------------------------------------------------------------------------------------------------------------------------------------------------------------------------------------------------------------------------------------------------------------------------------------------------------------------------------------------------------------------------------------------------------------------------------------------------------------------------------------------------------------------------------------------------------------------------------------------------------------------------------------------------------------------------------------------------------------------------------------------------------------------------------------------------------------------------------------------------------------------------------------------------------------------------------------------------------------------------------------------------------------------------------------------|--------------------------------------------------------------------------------------------------------------------------------------------------------------------------------------------------------------------------------------------------------------------------------------------------------------------------------------------------------------------------------------------------------------------------------------------------------------------------------------------------------------------------------------------------------------------------------------------------------------------------------------------------------------------------------------------------------------------------------------------------------------------------------------------------------------------------------------------------------------------------------------------------------------------------------------------------|-------------------------------------------------------------------------------------------------------------------------------------------------------------------------------------------------------------------------------------------------------------------------------------------------------------------------------------------------------------------------------------------------------------------------------------------------------------------------------------------------------------------------------------------------------------------------------------------------------------------------------------------------------------------------------------------------------------------------------------------------------------------------------------------------------------------------------------------------------------------------------------------------------------------------------------------------------------------------------------------------------------------------------------------------------------------------------------------------------------------------------------------------------------------------------------------------------------------------------------------------------------------------------------------------------------------------------------------------------------------------------------------------------------------------------------------------------------------|-----------------------------------------|
| The Cue Vape Device was designed in the UK. It is made in China.<br>The Cue USB C Type cable is made in China.<br>The Cue USB C Type cable is made in China.<br>Inported by<br>Cue Vapor Limited<br>Hersham Place Technology Park,<br>Molesey Road, Walton On Thames,<br>Surrey, KT12 4RZ<br>United Kingdom<br>www.cue-vapor.com | <ul> <li>When inserting a pod into the device, all LED lights will come on momentarily. They will then go off and come back on again, indicating how much your device is charged.</li> <li>During each inhalation all 3 LED lights will come on and then go off. When you stop inhaling they will come back on indicating how much your device is charged. This allows you to track the charge of your device as you use it.</li> <li>When your device is depleted, then the 3 LED lights will turn red and blink 20 times. At this time you need to charge your device again (see charging your Cue vape device).</li> <li>Bottom LED 2 LED 30% - 65% - 100% lights is on 2 LED 10% - 2 LED 2 LED</li></ul> | <ul> <li>Charge using the USB Type C cable provided<br/>in this package. Insert one end of the USB C<br/>cable into the Cue vape device charge point<br/>and the other into your electrical charge point<br/>(for instance your computer).</li> <li>When charging your device the 3 LED lights<br/>will come on and off, indicating how much your<br/>device is charged. When the bottom LED light<br/>is on permanently, the device is 30% charged.<br/>When the second LED light is on permanently<br/>then the device is 65% charged. When all 3<br/>LED lights are on permanently, and no longer<br/>blinking, then your device is 100% charged.</li> <li>When all 3 LED lights are on permanently you<br/>should disconnect the USB C cable.</li> <li>To avoid any risk of fire, injury and/or damage<br/>to your device with the USB C cable provided.</li> <li>Never leave your Cue device unattended<br/>when it is charging.</li> </ul> | <ul> <li>Use your device in accordance with this User Manual.</li> <li>Do not allow your device to get wet or immerse it directly into water.</li> <li>Do not insert foreign objects into the device.</li> <li>Immediately stop use of the product and seek medical advice if you experience any of the following: development of irregular heart-beat, allergic reaction such as rash, itching or swelling of the tongue, mouth, or throat, feeling faint, nausea, headache, or any other unusual or adverse effect.</li> <li>This product is not to be used by:</li> <li>Persons who have any allergies;</li> <li>Pregnant or breast-feeding women;</li> <li>Persons with unstable heart condition, severe hypertension or diabetes;</li> <li>This product contains nicotine which may produce toxic effects if consumed orally, particularly in children or infants. DO NOT consume this product. If consumed, visit your GP immediately. If the product gets on your skin, immediately rinse with cold water for 10-15 minutes;</li> <li>Nicotine products are not recommended for use by pregnant women and are contraindicates when taken in high doses in risk groups with the following: Diabetes mellitus, Gastrointestinal disease, phaeochromocytoma, moderate to severe hepatic impairment, severe renal impairment, uncontrolled hyperthyroidism, history of epilepsy, haemodynamical-ly unstable individuals, or chronic throat disease.</li> </ul> | <text><text><text></text></text></text> |
|                                                                                                                                                                                                                                                                                                                                  |                                                                                                                                                                                                                                                                                                                                                                                                                                                                                                                                                                                                                                                                                                                                                                                                                                                                                                                                                                                                                                                                                                                                                                                                                                                                                                                                                                                                                                                                                                                                                                                                                                                                                                                                                                                                                                                                                                                                                                                                                                                                                                                          |                                                                                                                                                                                                                                                                                                                                                                                                                                                                                                                                                                                                                                                                                                                                                                                                                                                                                                                                                  |                                                                                                                                                                                                                                                                                                                                                                                                                                                                                                                                                                                                                                                                                                                                                                                                                                                                                                                                                                                                                                                                                                                                                                                                                                                                                                                                                                                                                                                                   | 53 mm                                   |