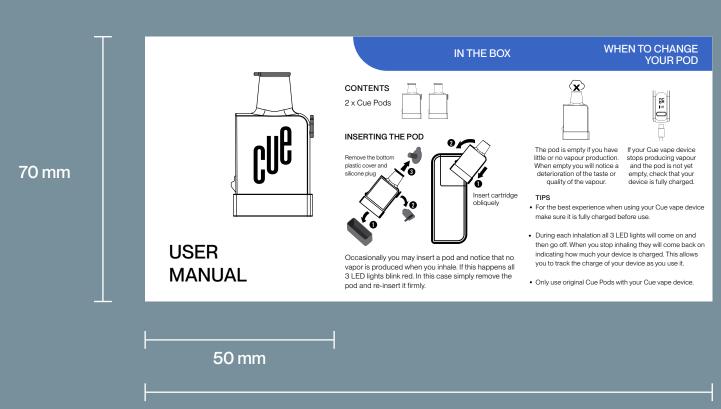

## POD

150 mm

www.cue-vapor.com

70 mm

50 mm

www.cue-vapor.com

<u>15</u>0 mm