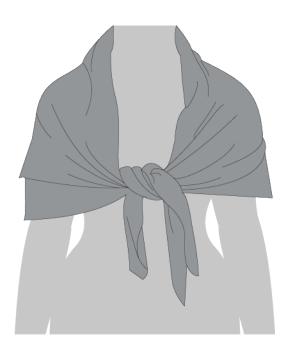

# Ways to Wear

You can wear your scarf in so many ways. Here are a few options or come up with your own!

This pattern may be used for personal purposes only and may not be reproduced in any form without the express permission from Robert Kaufman Fabrics. This pattern is not for resale. All patterns, unless otherwise attributed, are © Robert Kaufman Co., Inc. 2005-2020. All rights reserved.