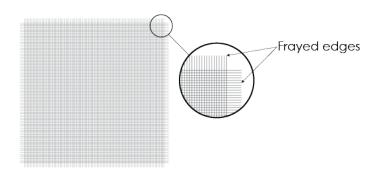

#### Assemble the Scarf

**Step 1:** From each side, pull fabric threads to create frayed edges. Tip: Use a seam ripper (optional) to get the first few strands started. Then pull a few threads from each side, working your way around all edges.

**Step 2:** Continue pulling threads until frayed strands measure 1" to 1-1/2" in length. Using 2.0mm stitch, sew around scarf edges just inside frayed edge at least twice. Note: Either match your thread or go for contrast. Your stitching can be decorative or neutral.