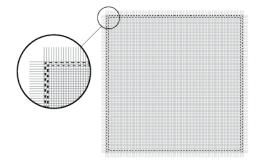

#### Assemble the Scarf

**Step 1:** From each side, pull fabric threads to create frayed edges. Tip: Use a seam ripper (optional) to get the first few strands started. Then pull a few threads from each side, working your way around all edges.

**Step 2:** Continue pulling threads until frayed strands measure 1" to 1-1/2" in length. Using 2.0mm stitch, sew around scarf edges just inside frayed edge at least twice. Note: Either match your thread or go for contrast. Your stitching can be decorative or neutral.

**Step 3:** Trim frayed edges to the same width if desired.

Your scarf is complete!