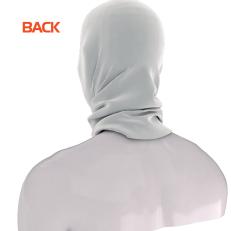

ART:



CLIENT:

DATE:

VER:

PRODUCT: Head Band

UNISEX

## **COLORS**

Pantone Coated 0000







DESIGNER:

ROUTE:

PRINT INFO: PC ... Plotter ... - Sawgrass



Once you have the final proof, please date and sign the Approval Form and we may begin production. The color tones are selected from the Universal Pantone Coated Grid, which serves as base during production, and there is up to 10% range of difference once the color are transferred onto the cloth.

If there are any changes necessary to the Final Proof, we will need them in writing and dated to avoid any confusions. Chages to the Final Proof willdelay the start of production. When solicithing changes we will need specific details on the changes of Color, Logos, Text and Location. Please take into consideration that paper print outs are going to vary from you monitor. We are not responsible for errors of change after you final