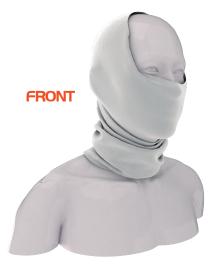

ART:



CLIENT:

DATE:

VER:

PRODUCT: Head Band

UNISEX

## **COLORS**

Pantone Coated 0000







DESIGNER:

ROUTE:

PRINT INFO: PC ... Plotter ... - Sawgrass



Once you have the final proof, please date and sign the Approval Form and we may begin production. The color tones are selected from the Universal Pantone Coated Grid, which serves as base during production, and there is up to 10% range of difference once the color are transferred onto the cloth.

If there are any changes necessary to the Final Proof, we will need them in writing and dated to avoid any confusions. Chages to the Final Proof willdelay the start of production. When solicithing changes we will need specific details on the changes of Color, Logos, Text and Location. Please take into consideration that paper print outs are going to vary from you monitor. We are not responsible for errors of change after you fi