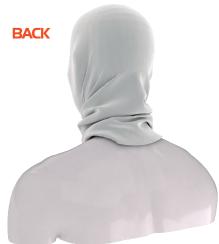

ART:



CLIENT:

DATE:

VER:

PRODUCT: Head Band

UNISEX

## **COLORS**

Pantone Coated 0000







DESIGNER:

ROUTE:

PRINT INFO: PC ... Plotter ... - Sawgrass



Once you have the final proof, please date and sign the Approval Form and we may begin production. The color tones are selected from the Universal Pantone Coated Grid, which serves as base during production, and there is up to 10% range of difference once the color are transferred onto the cloth.

If there are any changes necessary to the Final Proof, we will need them in writing and dated to avoid any confusions. Chages to the Final Proof willdelay the start of production. When solicithing changes we will need specific details on the changes of Color, Logos, Text and Location. Please take into consideration that paper print outs are going to vary from you monitor. We are not responsible for errors of change after you fina