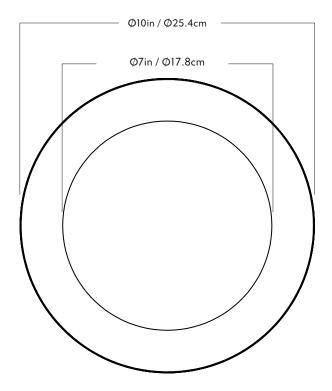

## Bell

<u>Series</u> Bell

Product Sconce 02

<u>Dimensions</u> L 10in / 25.4cm x W 10in / 25.4cm x D 4in / 10.16cm

Weight 5.2lb / 2.4kg

<u>Materials</u> Brass, Glass