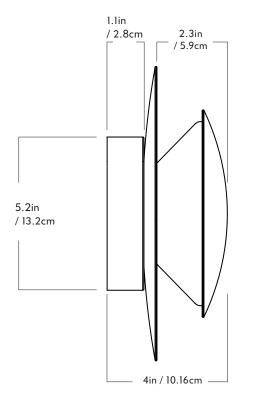

## Bell

<u>Series</u> Bell

Product Sconce 02

<u>Dimensions</u> L 10in / 25.4cm x W 10in / 25.4cm x D 4in / 10.16cm

Weight 5.2lb / 2.4kg

<u>Materials</u> Brass, Glass