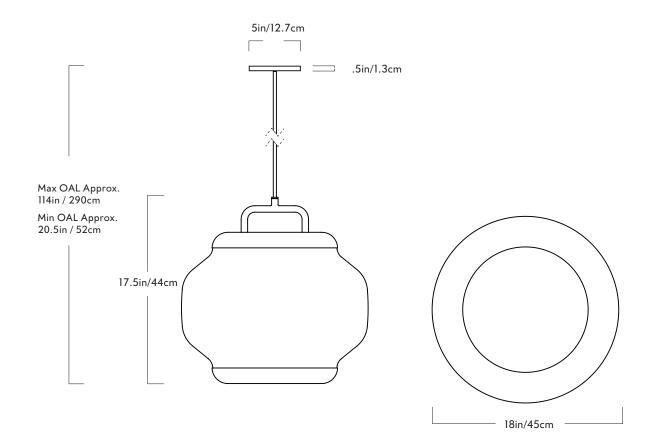

## Esper

<u>Series</u> Esper

Product Pendant 02

Dimensions Dia 18in/45cm x H 17.5in/44cm

Weight 14.5lb/6.5kg

## Pendant 02

<u>Materials</u> Glass, steel, aluminum

<u>Finishes</u> Blackened steel

<u>Suspension</u> 8' cord, length can be adjusted on site

Canopy 5-inch round in matching metal finish (.5" high)

Certifications UL, cUL (120V) CE, CB (240V) 120V Illumination Integrated LED Wattage: 18 Watts Lumens: 1000 Lumens est. Color Temperature: 2700K CRI: 90+ LED Lifetime: 50,000 Hours est. Dimming: Triac or ELV