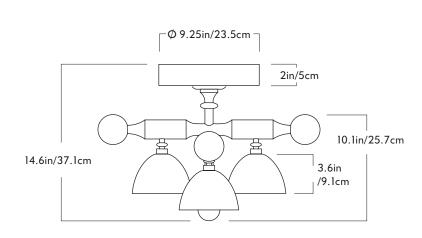

#### Dimensions

L 20.4in/51.8cm x W 20.4in/51.8cm x H 14.6in/37.1cm

#### **Finishes** Oil rubbed

9.25-inch round in matching wood finish