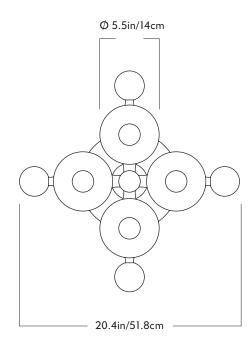

# Roll & Hill





# Del Playa

## Series Del Playa

## **Product**

4 Arm Ceiling Mount

#### Dimensions

L 20.4in/51.8cm x W 20.4in/51.8cm x H 14.6in/37.1cm

## Weight

10.6lb/4.8kg

### Materials

White Oak, Bone China, Brass, **Opal Glass** 

# 4 Arm Ceiling Mount

#### **Finishes** Oil rubbed

9.25-inch round in matching wood finish

## Ceiling Slope

0° mounting slope.

### Certifications

UL, cUL (120V) CE, (240V)

120V Illumination

Integrated LED Wattage: 24W

Lumens: 2000 Lumens est.

Color Temperature: 2700 K, 90+ CRI

LED Lifetime: 50,000 Hours est. Dimming: Triac, ELV, or 0-10V

240V Illumination Integrated LED

Wattage: 24W

Lumens: 2000 Lumens est.

Color Temperature: 2700 K, 90+ CRI LED Lifetime: 50,000 Hours est.

Dimming: Triac, ELV, or 0-10V

#### **Driver location**

Driver located in t