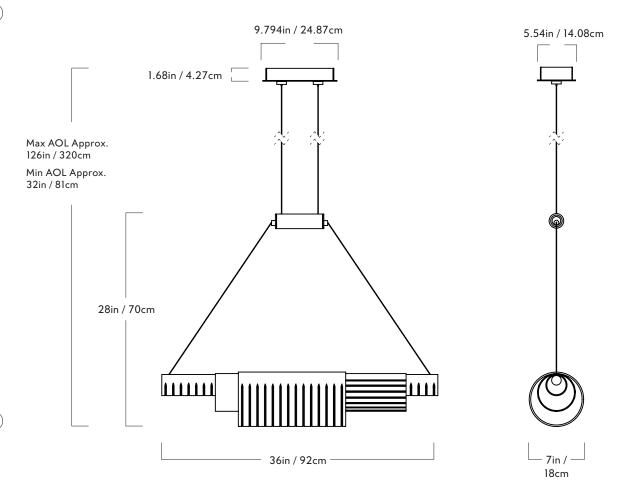

## Pendant 02

Series Coax

Product Pendant 02

Dimensions

L 36in / 92cm x W 7in / 18cm x H 28in/70cm

Weight 22lb / 10kg

Materials Glass, aluminium, steel

Metal Finishes

Polished brass, polished nickel

 $\underline{\text{Suspension}}$ 

Ships with 8-foot adjustable aircraft cables

Canopy

9.65in x 5in rectangular canopy in matching metal finish

Certifications UL/cUL (120V) CE (240V) 120V Illumination Integrated LED