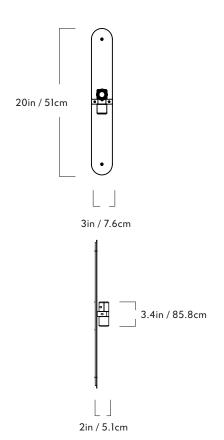

## Boden

Series Boden

**Product** Sconce 01

Dimensions L 25.3in / 64.2cm x W 2in / 5.1cm x H 20in / 51cm

Weight 7.2lb / 3.25kg

Materials Brass, Aluminum Finishes/Colors

Sconce 01

Brushed Brass, Gloss Black & White

**Backplate** 

3-inch x 20.0-inch rounded rectangular backplate in matching metal finish

Certifications UL/cUL (120V) CE (240V)

120V Illumination Integrated LED Wattage: 7W

Lumens: 440 Lumens est.

Color Temperature: 2700 K, 90+ CRI LED Lifetime: 50,000 Hours est. Dimming: Triac and ELV or 0-10V