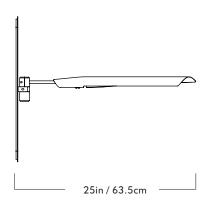

## Boden

Series Boden

**Product** Sconce 01

Dimensions L 25.3in / 64.2cm x W 2in / 5.1cm x H 20in / 51cm

Weight 7.2lb / 3.25kg

Materials Brass, Aluminum Finishes/Colors

Sconce 01

Brushed Brass, Gloss Black & White