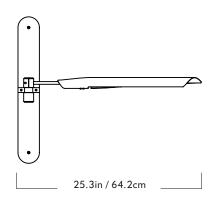

## Boden

Series Boden

**Product** Sconce 01

Dimensions L 25.3in / 64.2cm x W 2in / 5.1cm x H 20in / 51cm

Weight 7.2lb / 3.25kg

Materials Brass, Aluminum Finishes/Colors

Sconce 01

Brushed Brass, Gloss Black & White