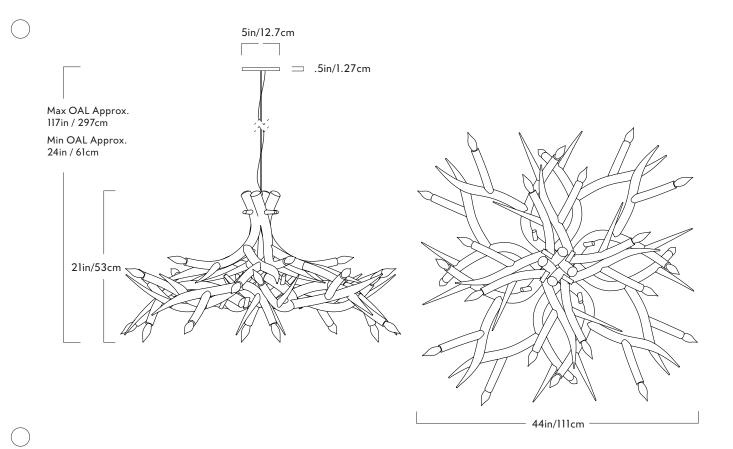

## Chandelier - 12 Antlers

Series

Superordinate Antler

**Product** 

Chandelier - 12 Antler

<u>Dimensions</u>

Dia 44in/111cm x H 21in/53cm

Weight 22lb/10kg

Materials Ceramic

<u>Colors</u>

White, black, chrome, gold

 $\underline{\text{Suspension}}$ 

Aircraft cable / 8-foot cord

Canopy

5-inch white canopy

Certifications UL, cUL (120V) CE/CB (240V) R&H LED Bulb (120V)