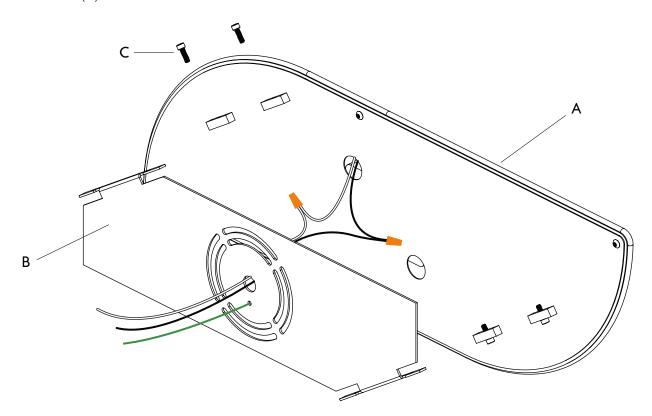

## WALL INSTALLATION | AQUAFRESH

NOTE: Please contact a licensed electrician.

- 1. Detach the custom crossbar (B) from the back of the fixture (A) and secure onto the junction box using provided 8-32 screws. Make sure to pull lead wires out through the center hole.
- 2. Carefully hold fixture to custom crossbar and make wire connections. Push wire connectors back through center hole of crossbar into junction box.
- 3. Fit the light fixture back over the crossbar and secure it in place with the four provided socket cap screws (C).