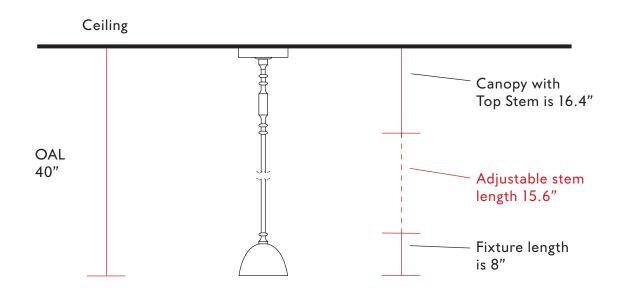

#### **Example fixture only:**

To measure length of stem, first determine overall length (OAL), subtract 16.4" for the canopy with top stem height and subtract the fixture height from the OAL. Fixture height is measured from bottom of the fixture to stem connection point. The resulting measurement is the final stem length.

- Ex. The fixture below has an OAL of 40" and a fixture height of 8". 40" OAL - 16.4" canopy & top stem - 8" fixture height = 15.6" adjustable stem
- NOTE: The adjustable stem part is necessary for proper connection, the shortest it can be cut down to is approximately 1"