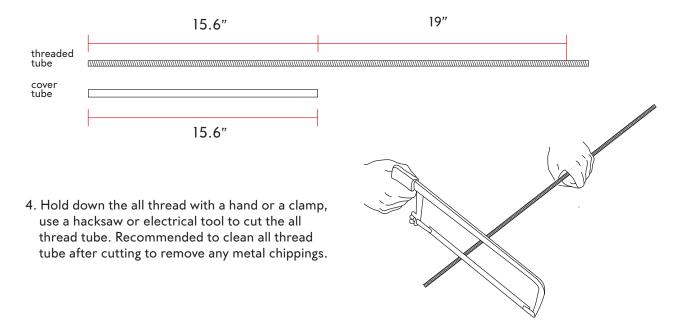

#### Example fixture only:

1. To customize the length of the provided stem, cut cover tube to desired length. Then cut the inner threaded tube so that it remains 19" longer than the cover tube.

3. Now that the cover tube is cut to 15.6", measure the all thread tube to be 15.6 plus 19" long. And place a mark, with a marker or tape.