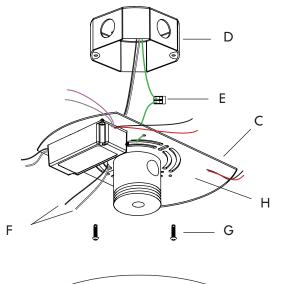

#### DEL PLAYA PENDANT STEMMED | INSTALLATION

Note: Please contact a licensed electrician.

- 1. Unscrew the canopy nut (A) counter-clock wise, to release the canopy (B) from the crossbar (C).
- 2. Bring the crossbar up to the J-box (D), and connect the ground wire (E), and pull out the lead wires (F) through one of the openings in the crossbar.
- 3. Secure the crossbar to J-box with the two provided screws (G).