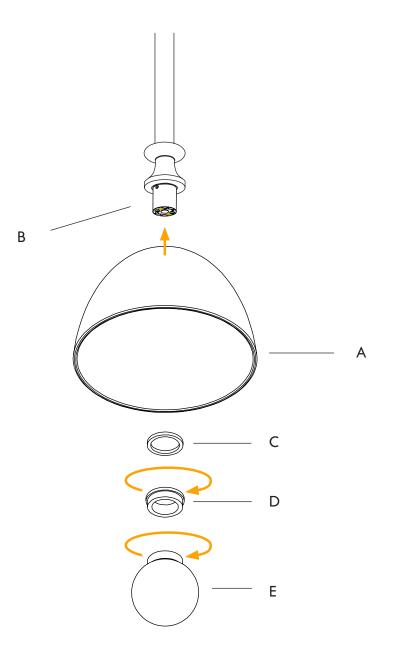

#### SHADE INSTALLATION

1. Fit the shade (A) onto the LED cup (B), and secure it with O-ring  $\,$  (C) and collar (D).

2. Then screw on the LED diffuser (E).