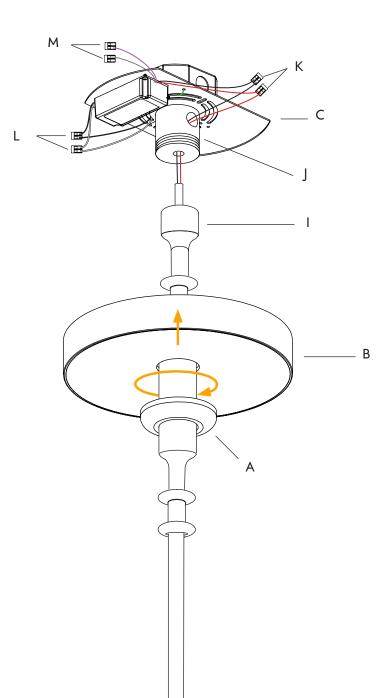

### DEL PLAYA PENDANT STEMMED | INSTALLATION

Note: Please contact a licensed electrician.

- 4. Bring the fixture assembly (I) to the crossbar (C), and feed the low voltage wires through the large hickey (J).
- 6. Connect the low voltage wires using the provided 2-port wagos (K).
- 5. Connect the lead wire using the provided 2-port wagos (L).
- 7. Optional: connect the dimming wires using the provided 2-port wagos (M).
- 8. After all wires are connected, bring the canopy (B) up to the crossbar, and secure it with canopy nut in a clock wise direction.