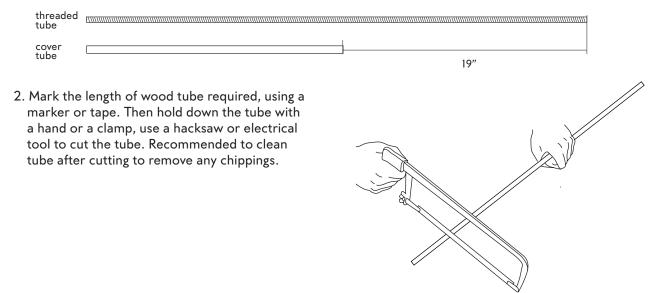

#### Example fixture only:

1. To customize the length of the provided stem, cut cover tube to desired length. Then cut the inner threaded tube so that it remains 19" longer than the cover tube.

3. Now that the cover tube is cut to 15.6", measure the all thread tube to be 15.6 plus 19" long. And place a mark, with a marker or tape.