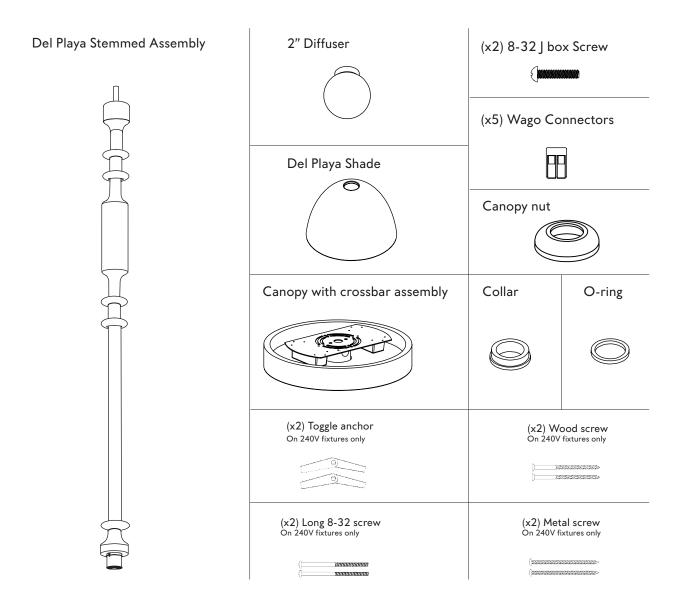

CONTENTS

15JAN2024



### SAFETY INFORMATION

Suitable for dry, indoor use only.

Maximum ambient temperature: 25°C

The light source contained in this luminaire shall only be replaced by the manufacturer or his service agent or a similar qualified person.

### DEL PLAYA PENDANT STEMMED | INSTALLATION

Stem and cover tube length adjustment

Note: Please contact a licensed electrician.

#### **Example fixture only:**

To measure length of stem, first determine overall length (OAL), subtract 16.4" for the canopy with top stem height and subtract the fixture height from the OAL. Fixture height is measured from bottom of the fixture to stem connection point. The resulting measurement is the final stem length.

- Ex. The fixture below has an OAL of 40" and a fixture height of 8". 40" OAL - 16.4" canopy & top stem