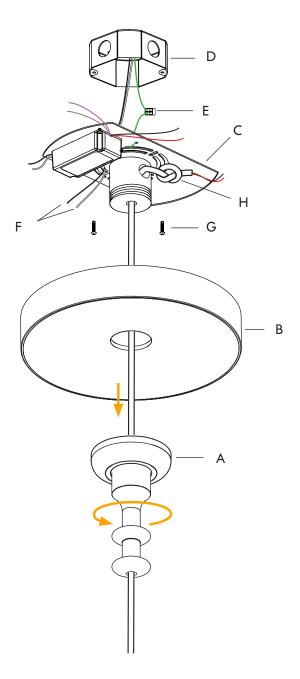

#### DEL PLAYA PENDANT CORDED | INSTALLATION

Note: Please contact a licensed electrician.

- 1. Unscrew the canopy stem nut (A) counter-clock wise, to release the canopy (B) from the crossbar (C).
- 2. Bring the crossbar up to the J-box (D), and connect the ground wire (E), and pull out the lead wires (F) through one of the openings in the crossbar.
- 3. Secure the crossbar to J-box with the two provided screws (G).
- 4. Adjust the fixture to the desired length by tying the knot at the end of the cable (H), then cut off excess cable, and strip the ends to reveal the low voltage wires.

NOTE: Double check the desired drop length before cutting off the excess cable.

10JAN2024

10JAN2024