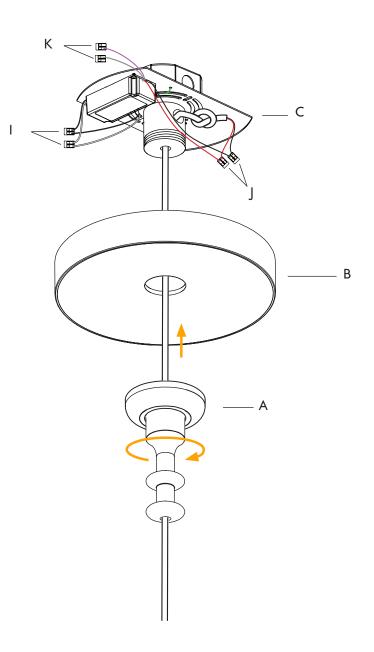

#### DEL PLAYA PENDANT CORDED | INSTALLATION

Note: Please contact a licensed electrician.

- 5. Connect the lead wire using the provided 2-port wagos (I).
- 6. Connect the low voltage wires using the provided 2-port wagos (J).
- 7. Optional: connect the dimming wires using the provided 2-port wagos (K).
- 8. After all the wires are connected and the cable is tightly secured in a knot. Raise the canopy (B) to crossbar (C), and secure it with the crossbar stem nut (A), in a clock wise direction.