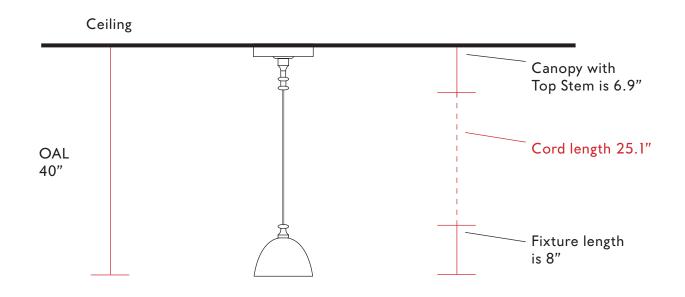

#### **Example fixture only:**

To measure length of stem, first determine overall length (OAL), subtract 6.9" for the canopy with stem height and subtract the fixture height from the OAL. Fixture height is measured from bottom of the fixture to stem connection point. The resulting measurement is the final stem length.

Ex. The fixture below has an OAL of 40" and a fixture height of 8". 40" OAL - 6.9" canopy & stem - 8" fixture height = 25.1" cord

Note: leave extra cord length to pass through the canopy with stem and make the wire connection.