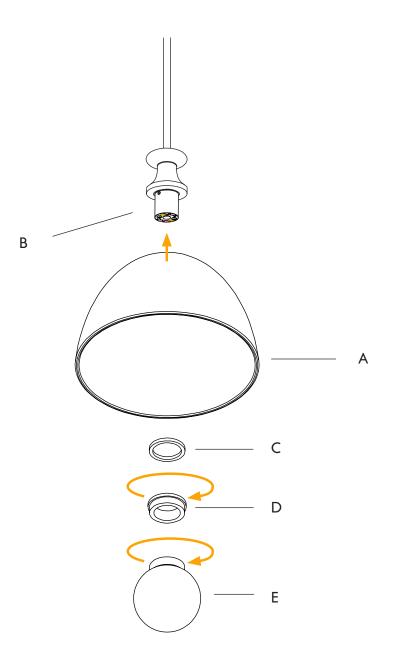

#### SHADE INSTALLATION

1. Fit the shade (A) onto the LED cup (B), and secure it with O-ring  $\,$  (C) and collar (D).

2. Then screw on the LED diffuser (E).