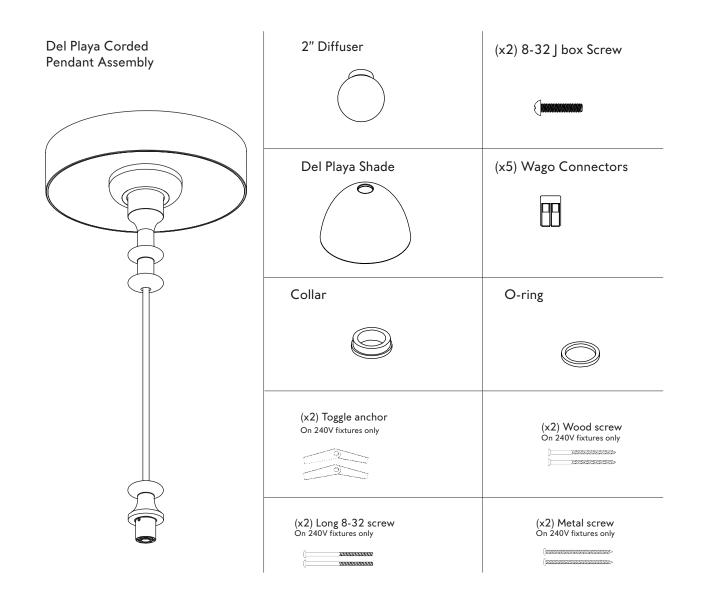

CONTENTS

T +1 718 387 6132 www.rollandhill.com



#### SAFETY INFORMATION

Suitable for dry, indoor use only.

Maximum ambient temperature: 25°C

The light source contained in this luminaire shall only be replaced by the manufacturer or his service agent or a similar qualified person.

### DEL PLAYA PENDANT CORDED | INSTALLATION

10|AN2024

Stem and cover tube length adjustment

Note: Please contact a licensed electrician.

#### **Example fixture only:**

To measure length of stem, first determine overall length (OAL), subtract 6.9" for the canopy with stem height and subtract the fixture height from the OAL. Fixture height is measured from bottom of the fixture to stem connection point. The resulting measurement is the final stem length.

Ex. The fixture below has an OAL of 40" and a fixture height of 8". 40" OAL - 6.9" canopy & stem -