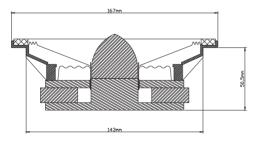

| Model             | PK6S          |
|-------------------|---------------|
| Woofer Size       | 6.5"          |
| Tweeter Size      | 25mm Aluminum |
| Frequency Range   | 100-20KHz     |
| SPL @ 1W          | 100dB         |
| Watts RMS         | 250W          |
| Maximum Power     | 500W          |
| Impedance         | 4 ohm         |
| Crossover Point   | 2.5K          |
| Frame Diameter    | 6.57"         |
| Mounting Depth    | 1.99"         |
| Mounting Diameter | 5.63"         |