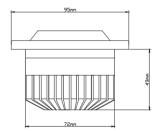

| Model             | PK6S          |
|-------------------|---------------|
| Woofer Size       | 6.5"          |
| Tweeter Size      | 25mm Aluminum |
| Frequency Range   | 100-20KHz     |
| SPL @ 1W          | 100dB         |
| Watts RMS         | 250W          |
| Maximum Power     | 500W          |
| Impedance         | 4 ohm         |
| Crossover Point   | 2.5K          |
| Frame Diameter    | 6.57"         |
| Mounting Depth    | 1.99"         |
| Mounting Diameter | 5.63"         |