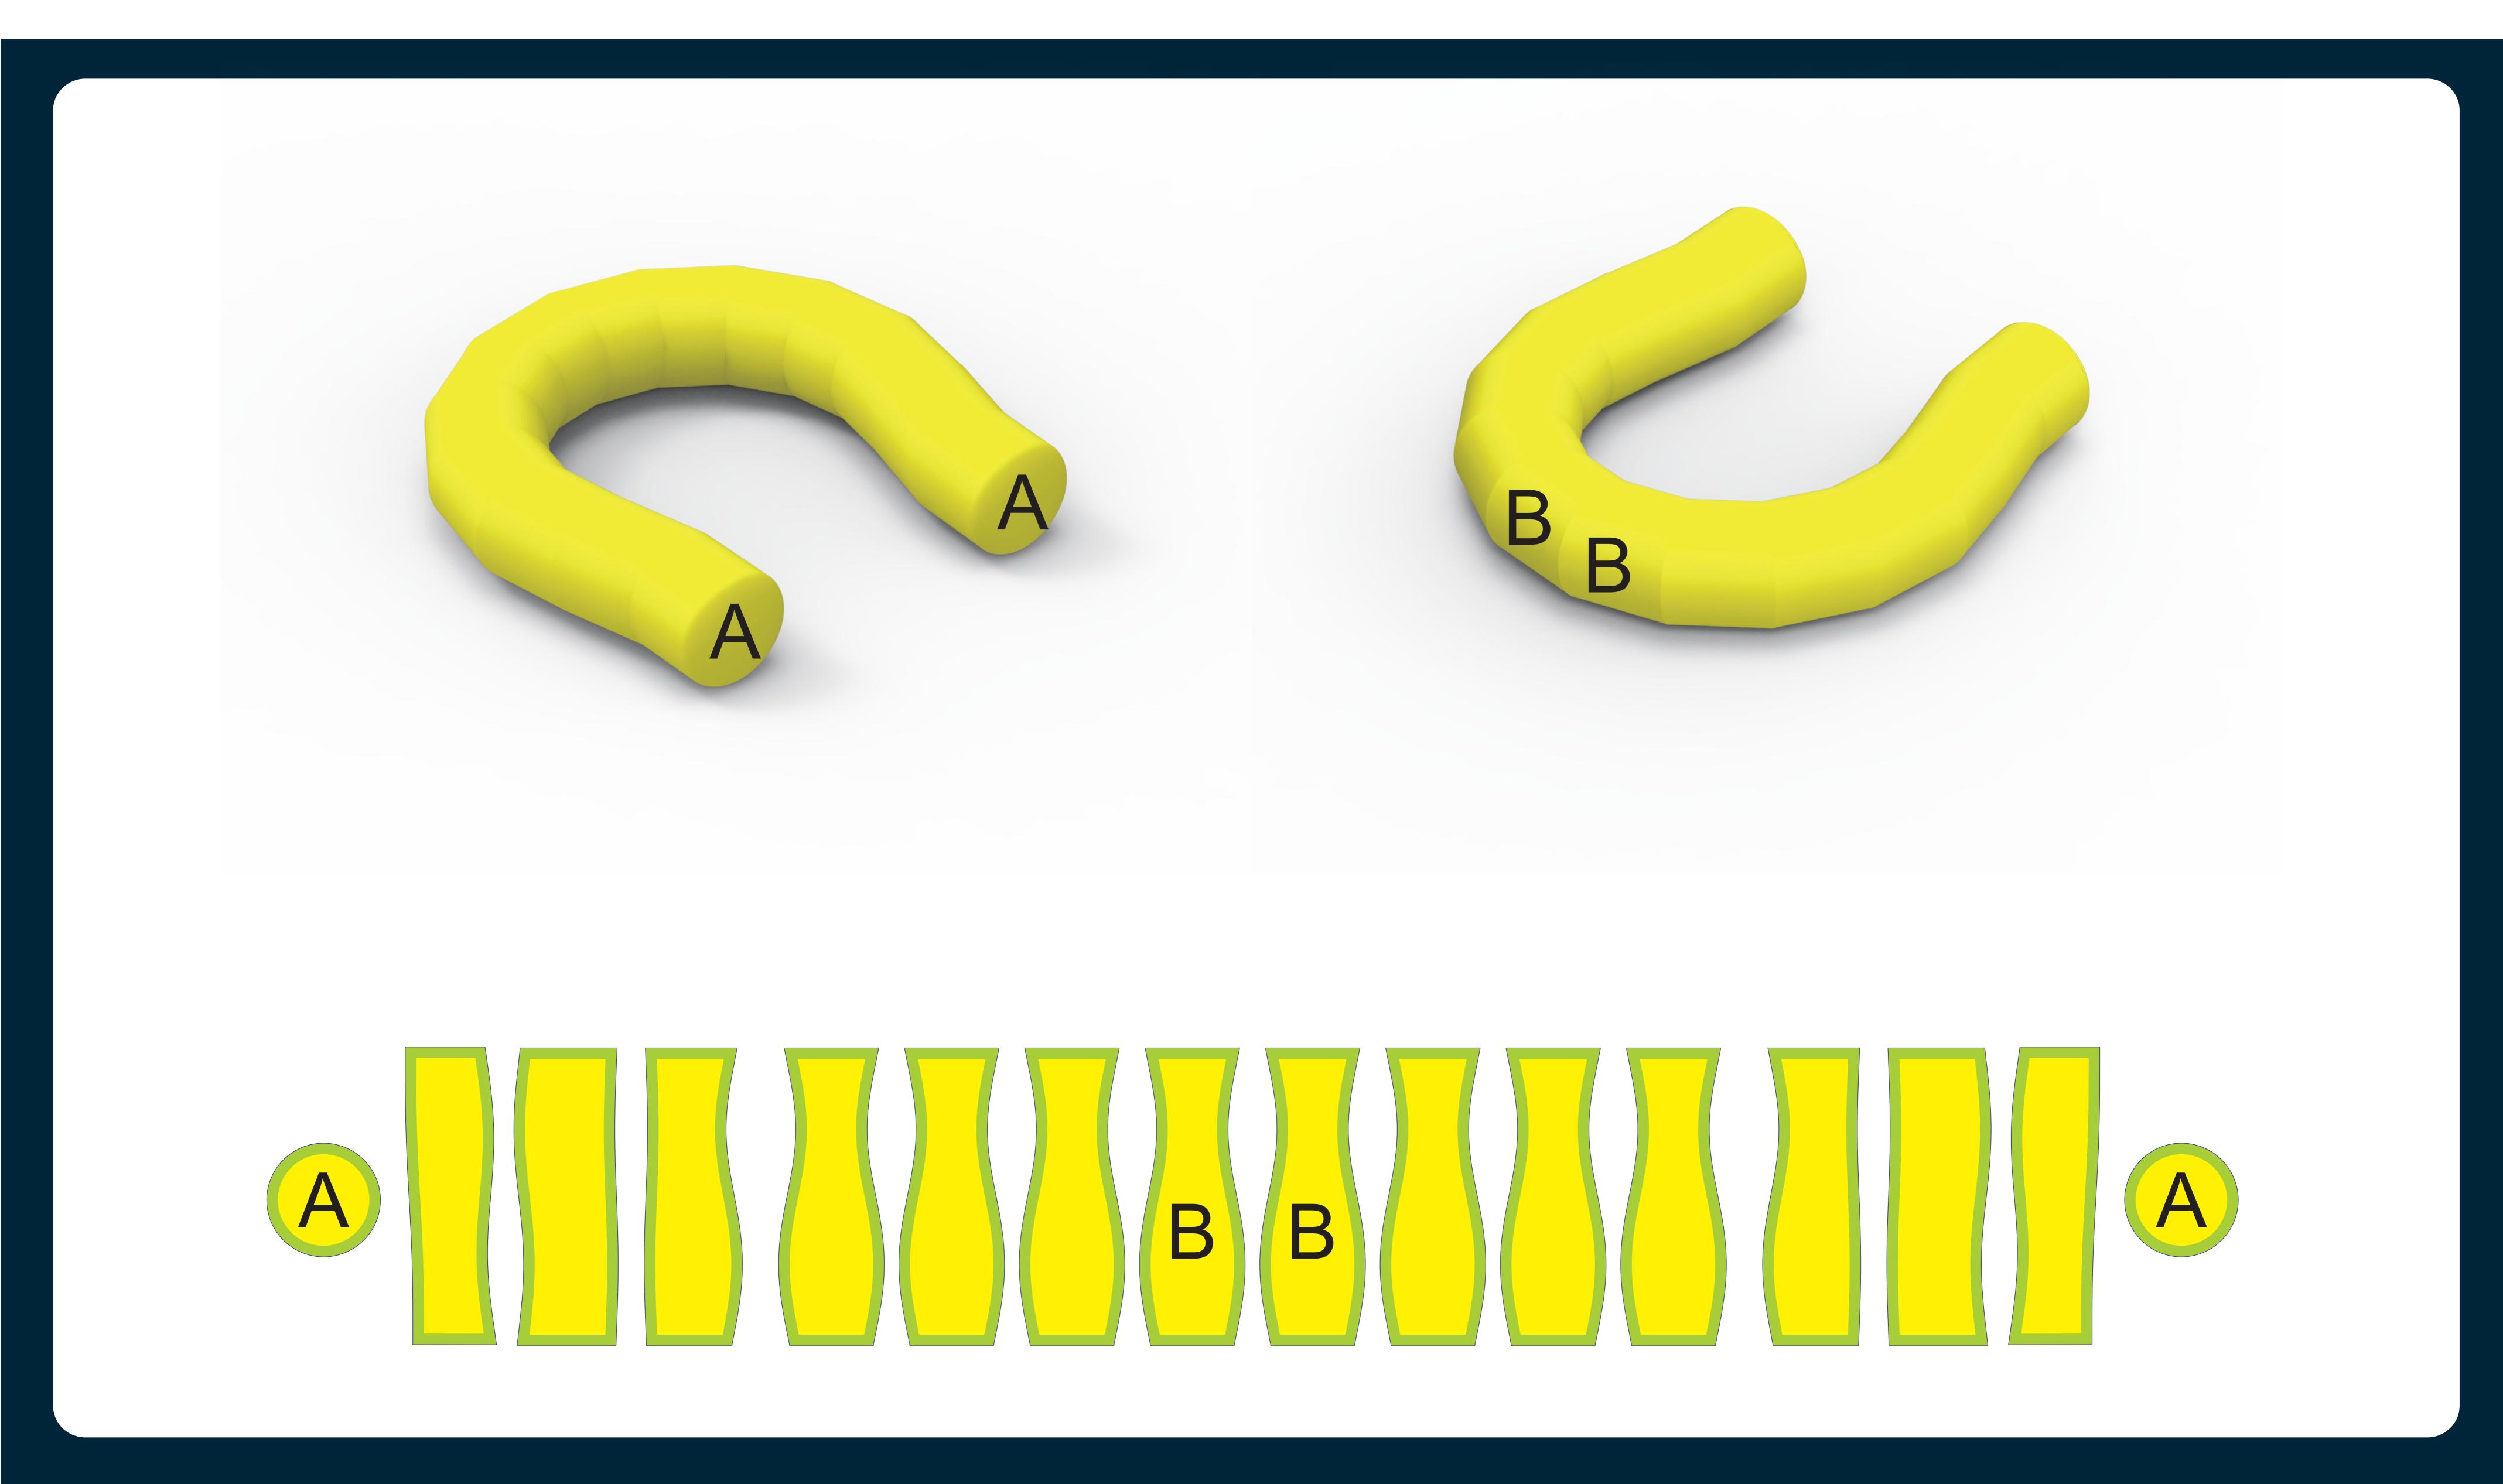

## DESIGN RENDITION

**Project Name:** 

Date:

**U-LOUNGE SEAT** 

\*IMPORTANT: Please review your sketch carefully, paying special attention to spelling, grammar, punctuation, graphic placement, fonts, layout, dimensions and safety lines. Once a sketch is approved, Deluxe Canopy begins production on your order exactly as shown in the approved sketch. Any changes requested after approval will be subject to additional fees and production delay.

- 1. Green area is bleeding area (in case of shrinkage), please also fill the entire green area
- 2. Yellow area is printing area (same as the finished product)
- 3. Proportion is 1:10, please do not change the proportion