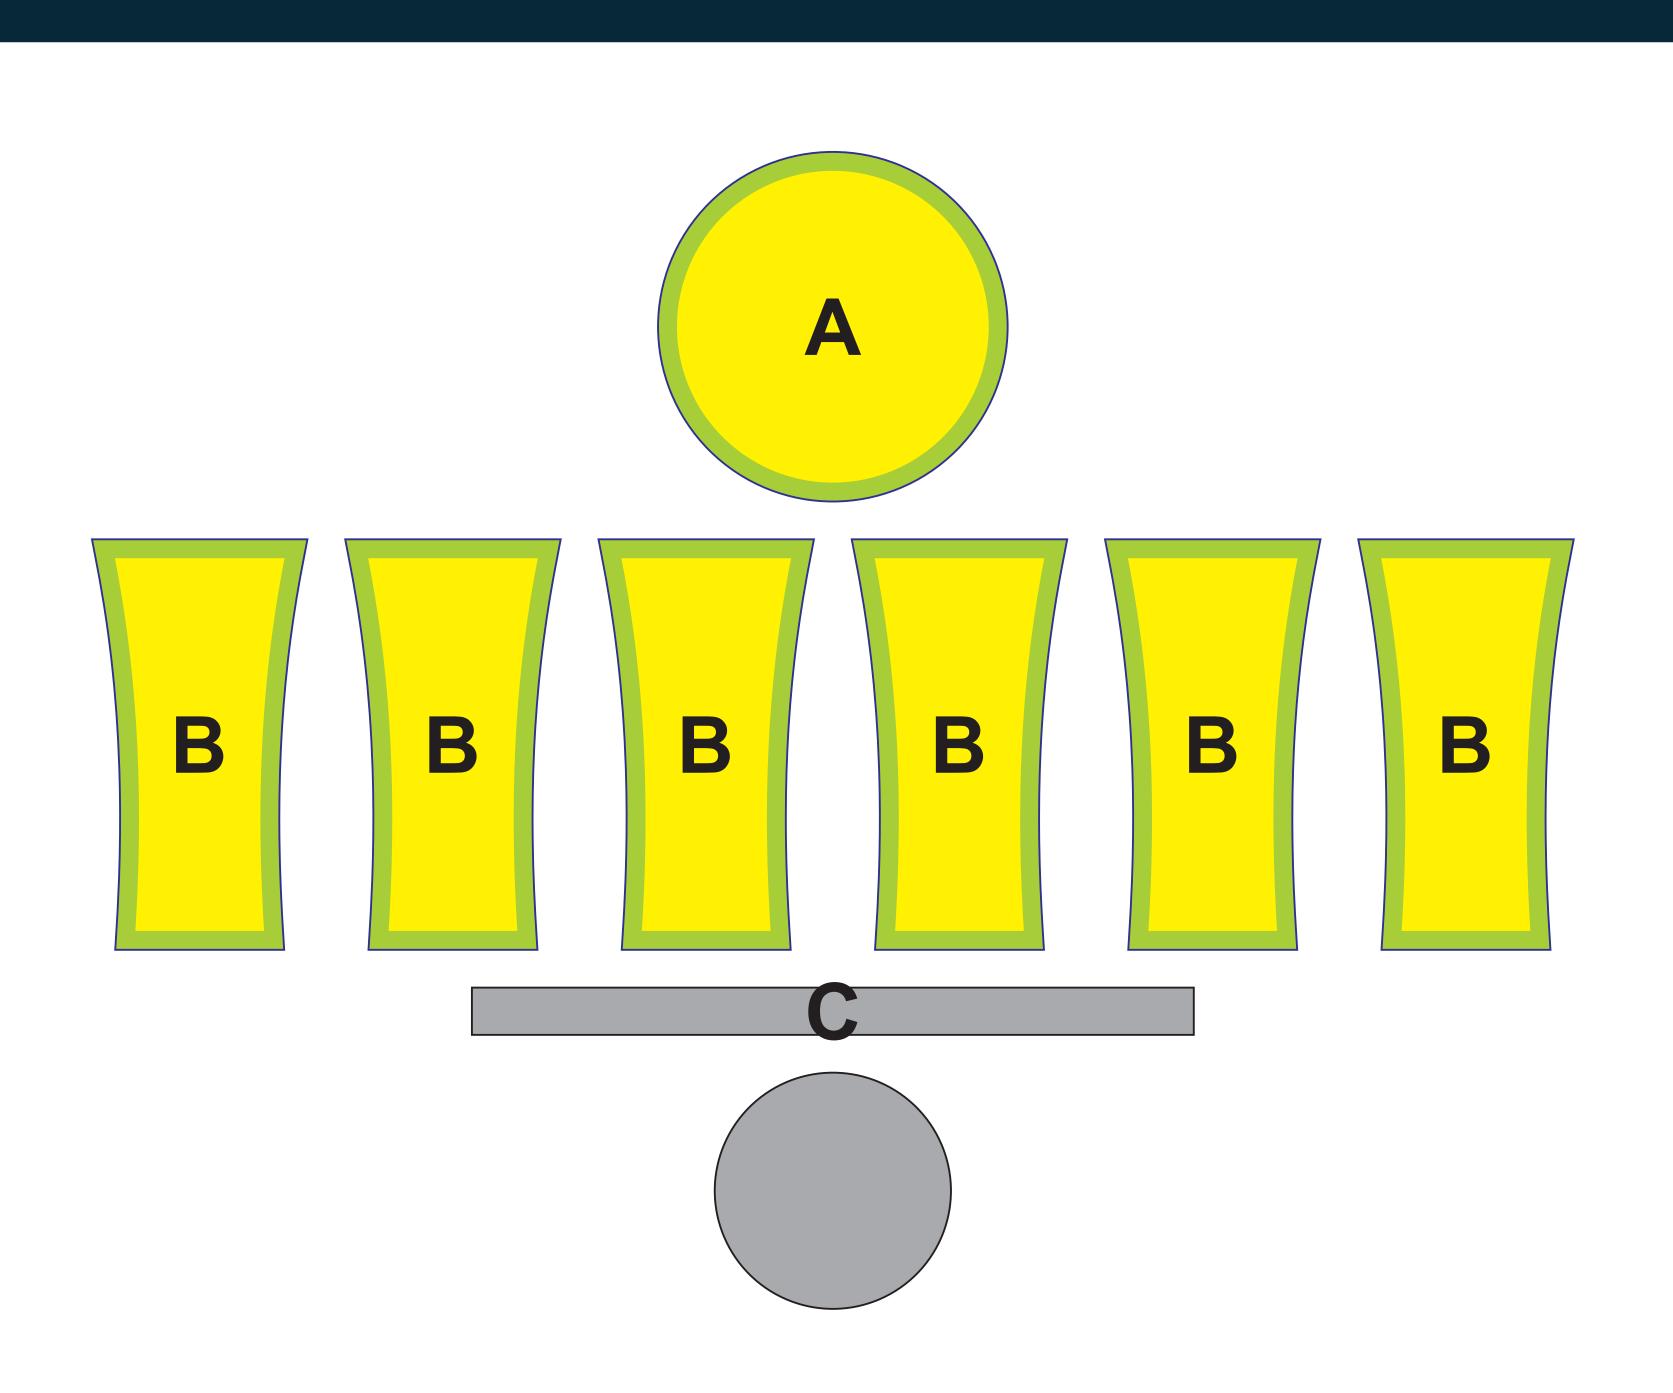

- 1. Green area is bleeding area (in case of shrinkage), please also fill the entire green area
- 2. Yellow area is printing area (same as the finished product)
- 3. Proportion is 1:10, please do not change the proportion