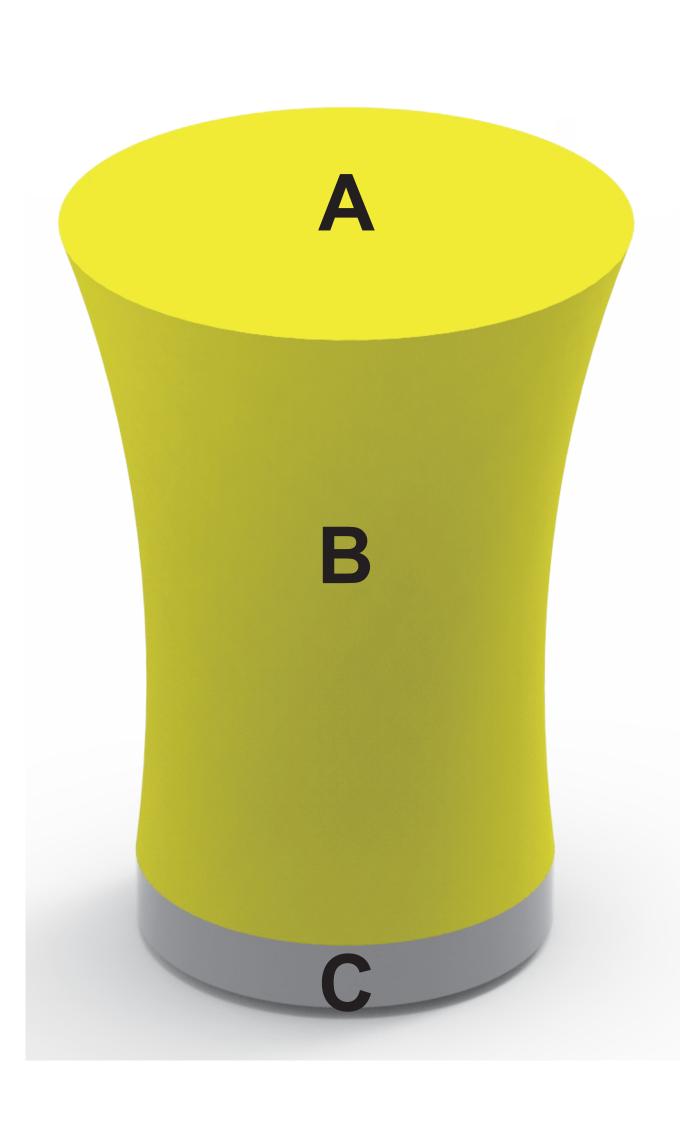

- 1. Green area is bleeding area (in case of shrinkage), please also fill the entire green area
- 2. Yellow area is printing area (same as the finished product)
- 3. Proportion is 1:10, please do not change the proportion