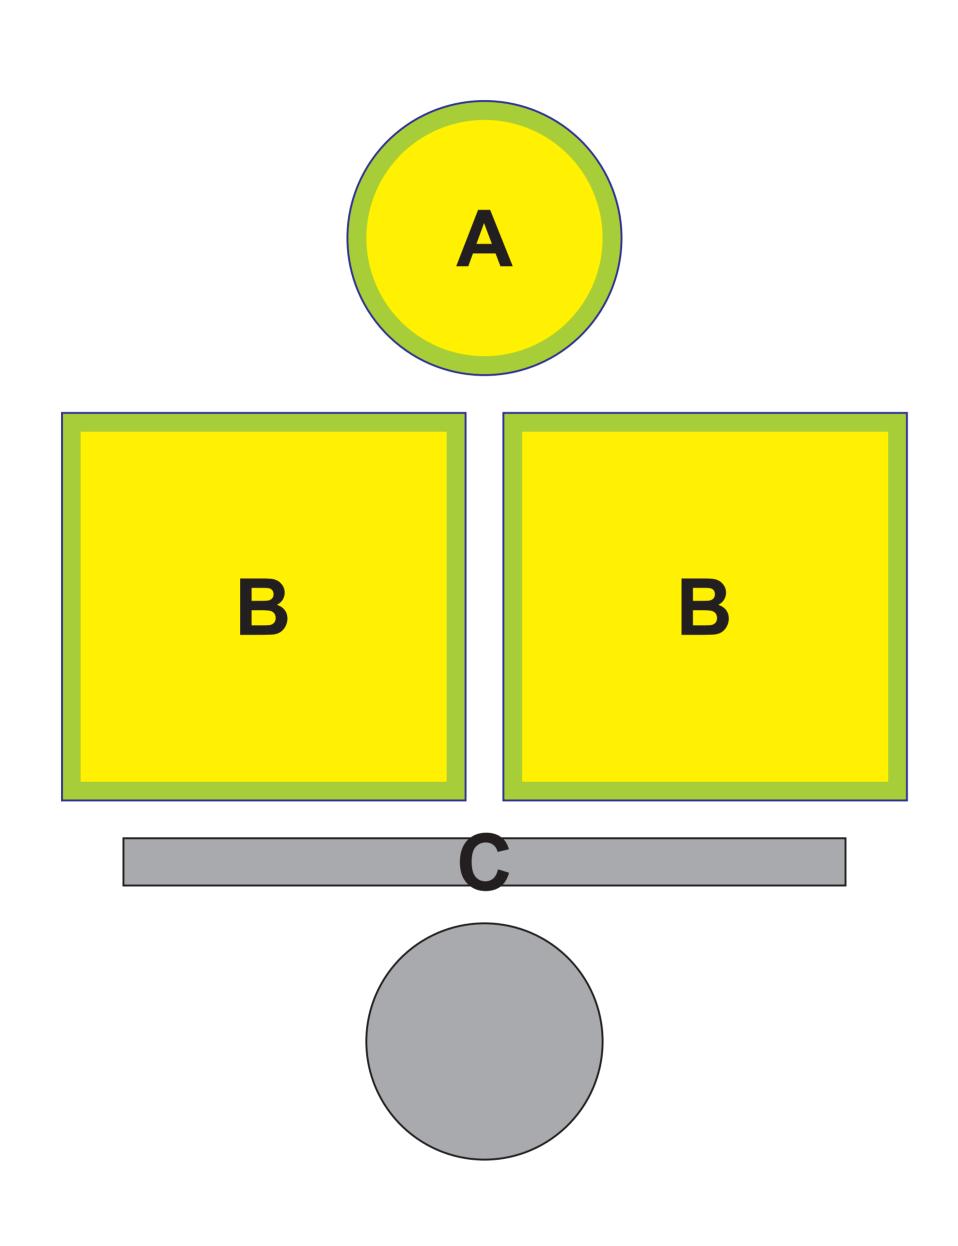

## DESIGN RENDITION

**Project Name:** 

Date:

SEAT (REGULAR)

\*IMPORTANT: Please review your sketch carefully, paying special attention to spelling, grammar, punctuation, graphic placement, fonts, layout, dimensions and safety lines. Once a sketch is approved, Deluxe Canopy begins production on your order exactly as shown in the approved sketch. Any changes requested after approval will be subject to additional fees and production delay.

- 1. Green area is bleeding area (in case of shrinkage), please also fill the entire green area
- 2. Yellow area is printing area (same as the finished product)
- 3. Proportion is 1:10 , please do not change the proportion