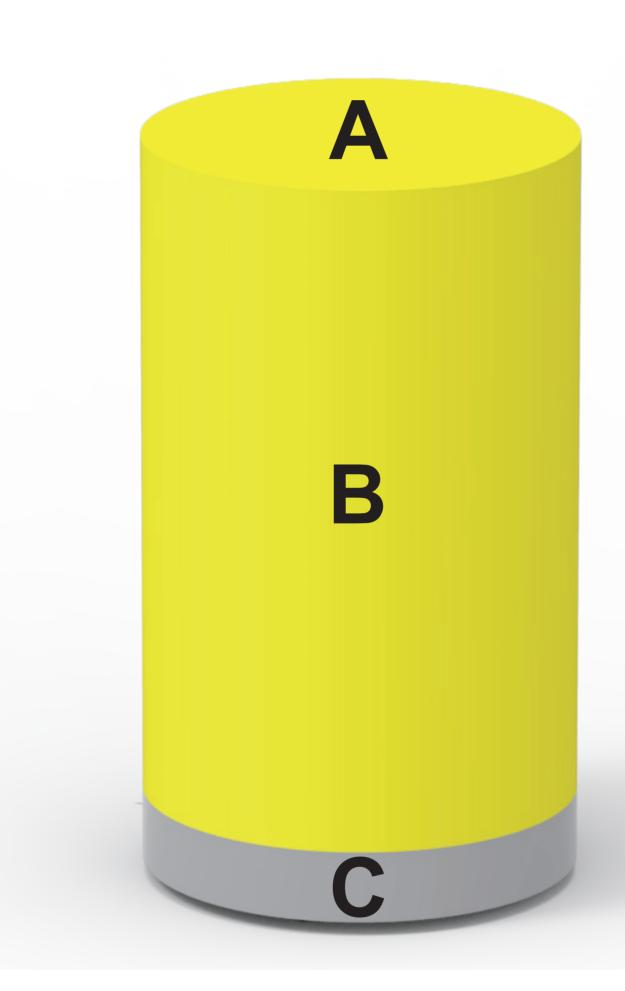

## DESIGN RENDITION

**Project Name:** 

Date:

SEAT (REGULAR)

\*IMPORTANT: Please review your sketch carefully, paying special attention to spelling, grammar, punctuation, graphic placement, fonts, layout, dimensions and safety lines. Once a sketch is approved, Deluxe Canopy begins production on your order exactly as shown in the approved sketch. Any changes requested after approval will be subject to additional fees and production delay.

- 1. Green area is bleeding area (in case of shrinkage), please also fill the entire green area
- 2. Yellow area is printing area (same as the finished product)
- 3. Proportion is 1:10 , please do not change the proportion