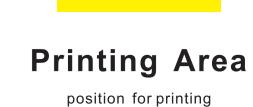

- 1. Green area is bleeding area (in case of shrinkage), please also fill the entire green area
- 2. Yellow area is printing area (same as the finished product)
- 3. Proportion is 1:10 , please do not change the proportion