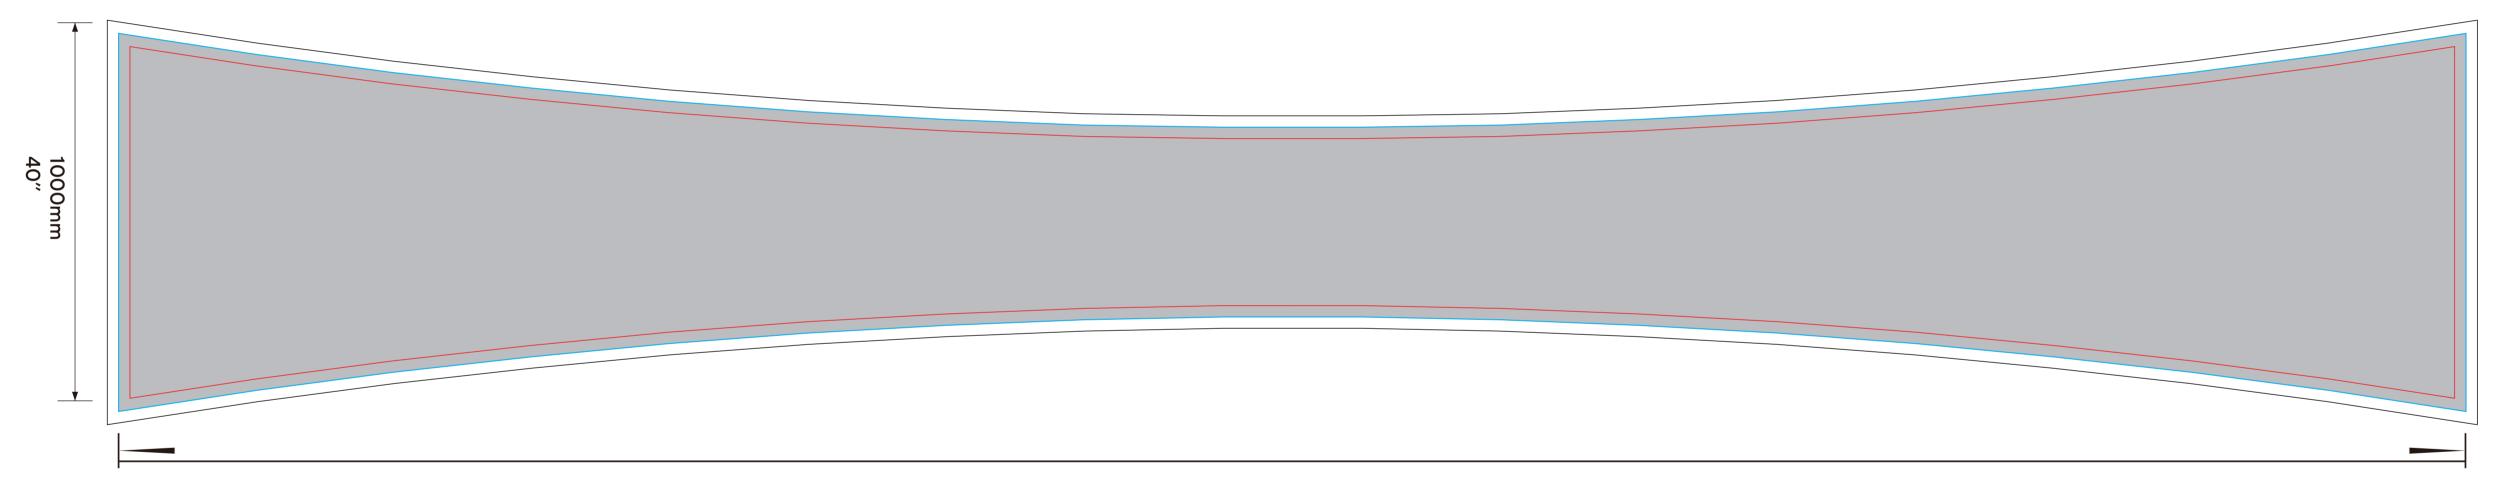

#### Notice 1"=25mm

#### 1'=300mm

- \*The template is in 100% acutual size.
- \*File colour mode must be CMYK.
  \*All text must be outlined
- (Type Menu -> Create Outlines).
- \*If Pantone colour matching is required specify the colours in the artwork.

### \*Bleed Line

Art elements must extend to this line to account for slight inaccuracies when trimming

#### \*Trim Line

Any text/logo/images past line wil be trimmed off

## \*Safety Line

Important text/logos should not extend past this line