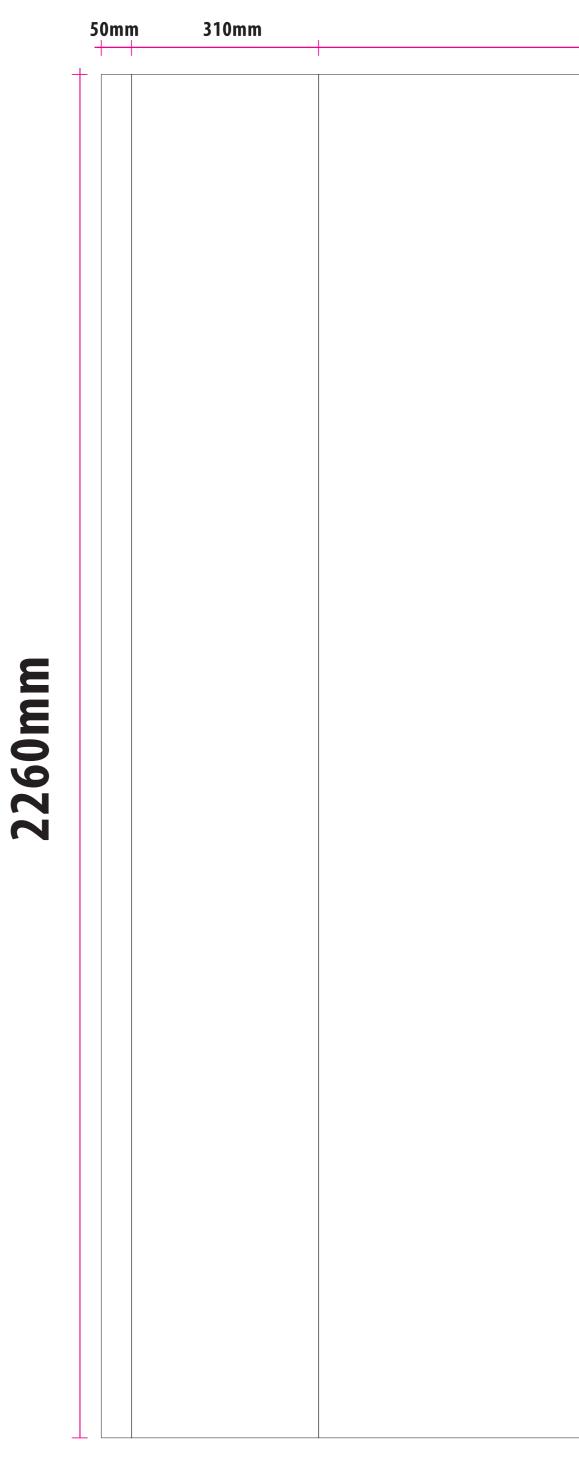

Please confirm Pantone colour.

| 2070mm | 310mm | 50mn |
|--------|-------|------|
|        |       |      |
|        |       |      |
|        |       |      |
|        |       |      |
|        |       |      |
|        |       |      |
|        |       |      |
|        |       |      |
|        |       |      |
|        |       |      |
|        |       |      |
|        |       |      |
|        |       |      |
|        |       |      |
|        |       |      |
|        |       |      |
|        |       |      |
|        |       |      |
|        |       |      |
|        |       |      |
|        |       |      |
|        |       |      |
|        |       |      |
|        |       |      |
|        |       |      |

## **QUANTITY: 1 PC**

## w279xh226cm Curved pop-up stand template

Safety Line

Keep all logos and text inside this area.

Visual

Represents the finish size.