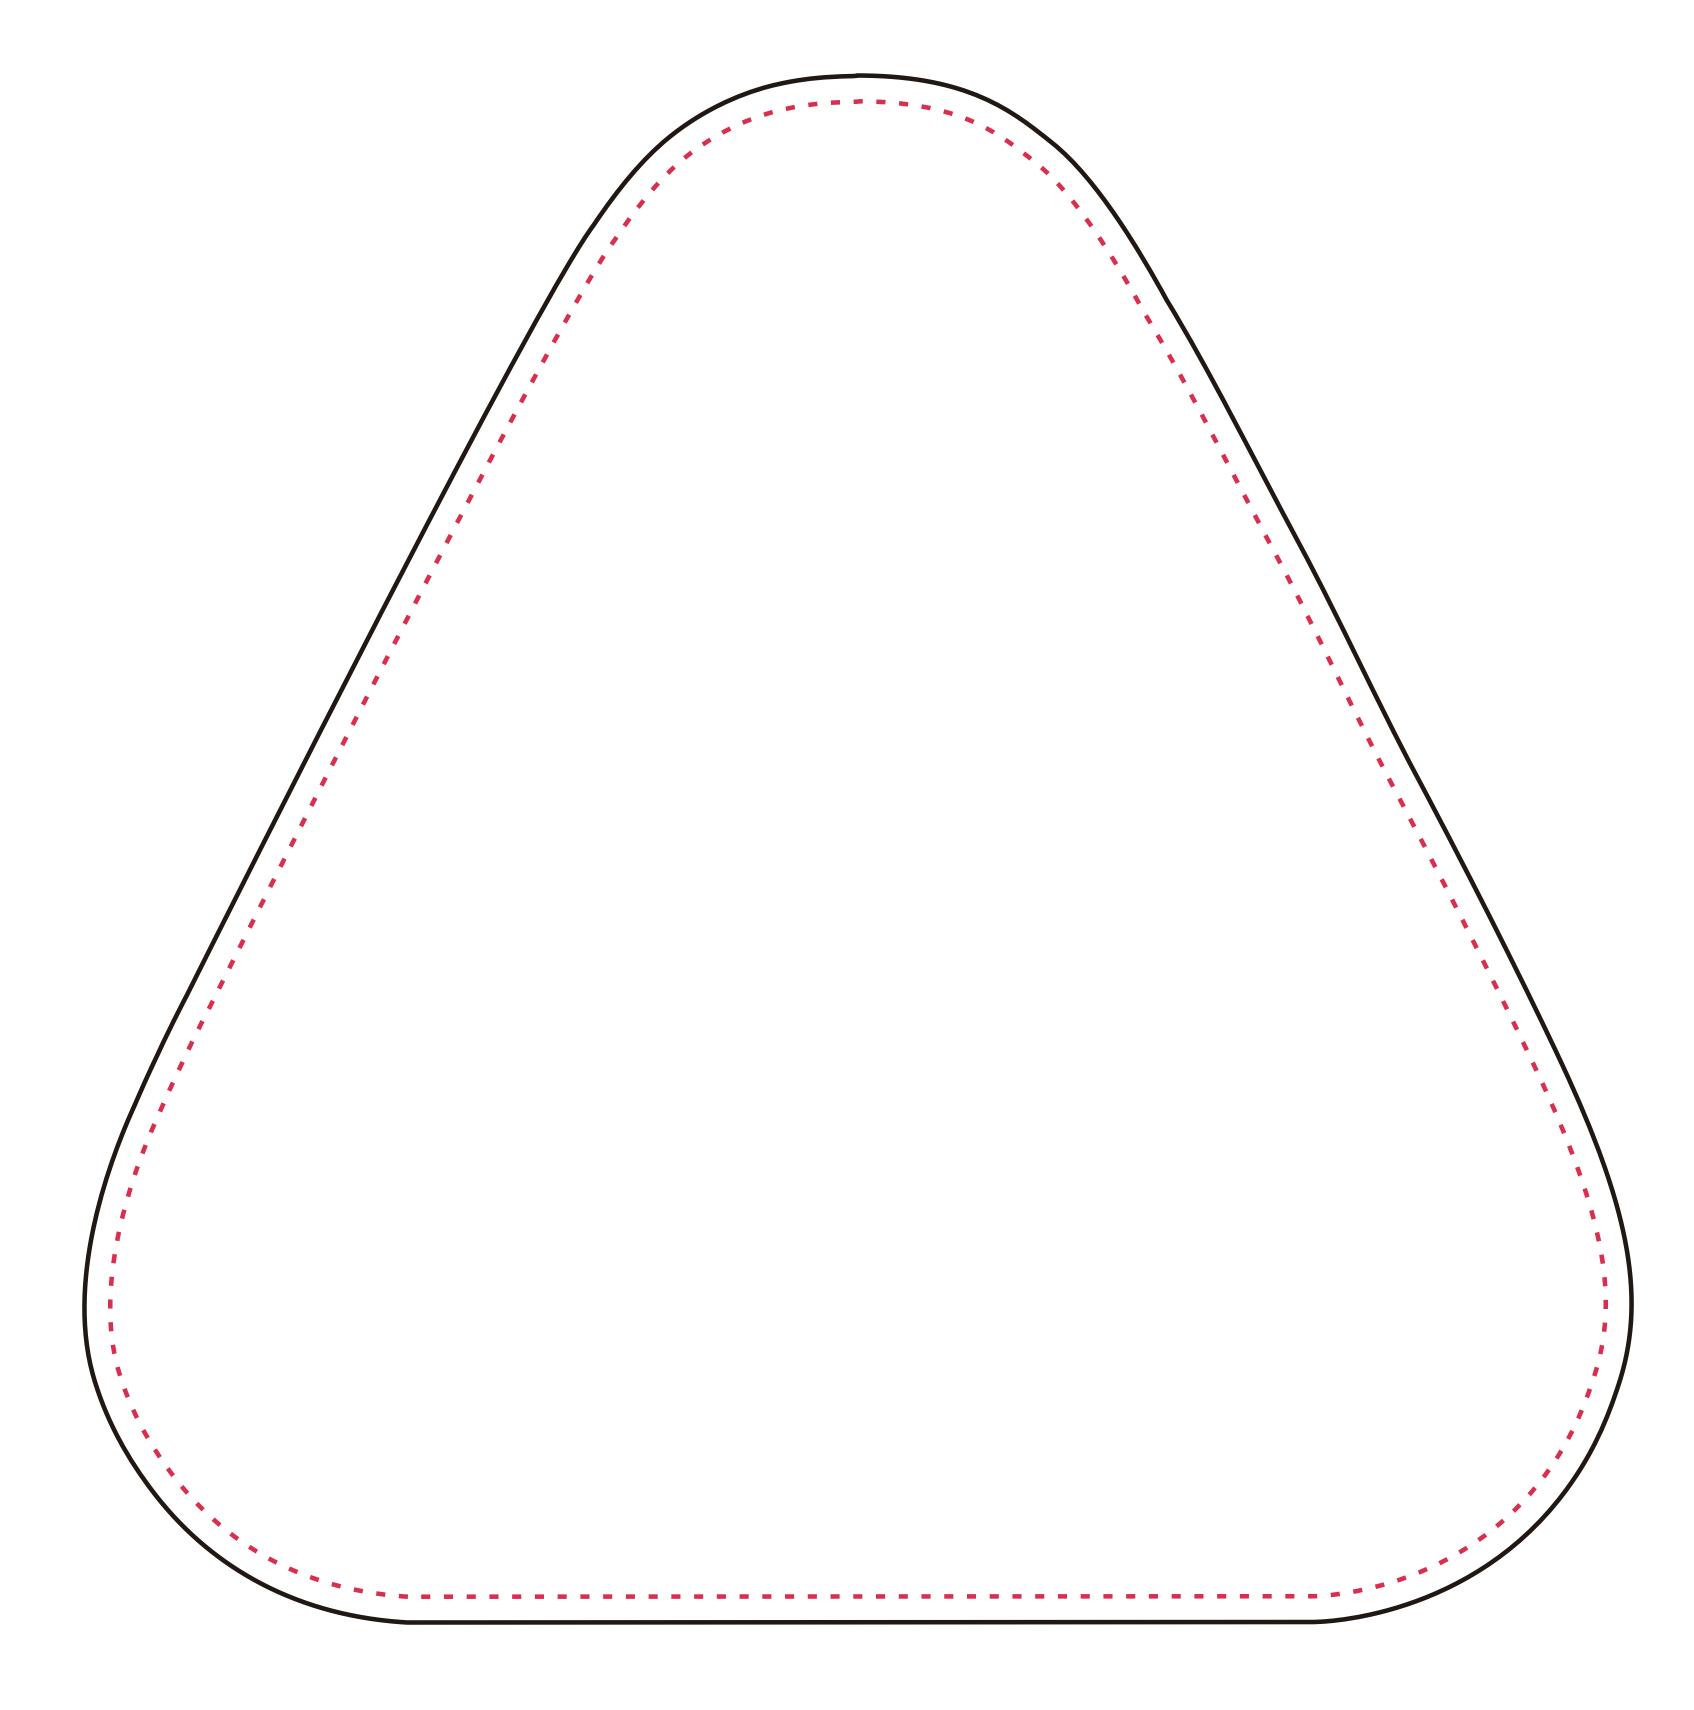

## 120x120cm TRIANGLE POP OUT BANNER

\*NOTE\*: Please review your sketch carefully, paying special attention to spelling, grammar, print locations, finish sizes and safety lines. Once a sketch is approved, Deluxe Canopy begins production on your order exactly as shown in the approved sketch. Any changes requested after approval will be subject to additional fees and production delay.

QUANTITY: 1 PC 120x120cm Triangle pop out banner template

PANTONE® CMYK

Safety Line

Keep all logos and text inside this area.

Please confirm Pantone colour.

Visual

Represents the finish size.