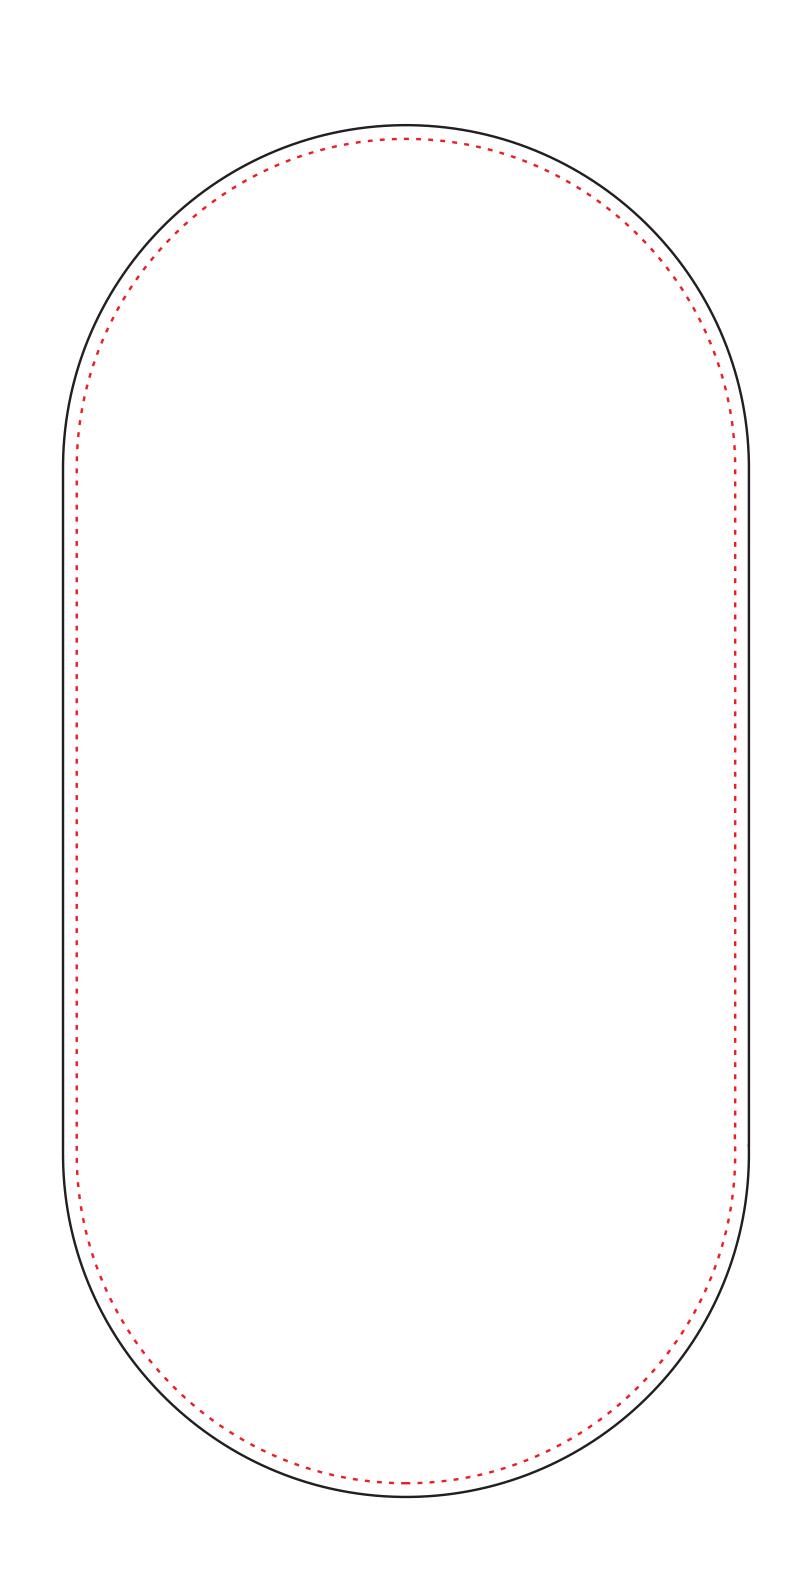

## 110x220cm x3sides TOWER POP OUT BANNER

\*NOTE\*: Please review your sketch carefully, paying special attention to spelling, grammar, print locations, finish sizes and safety lines. Once a sketch is approved, Deluxe Canopy begins production on your order exactly as shown in the approved sketch. Any changes requested after approval will be subject to additional fees and production delay.

QUANTITY: 1 PC 110x220cm x3sides Tower pop out banner template

PANTONE® CMYK

Safety Line Visual

Keep all logos and text inside this area.

Please confirm Pantone colour.