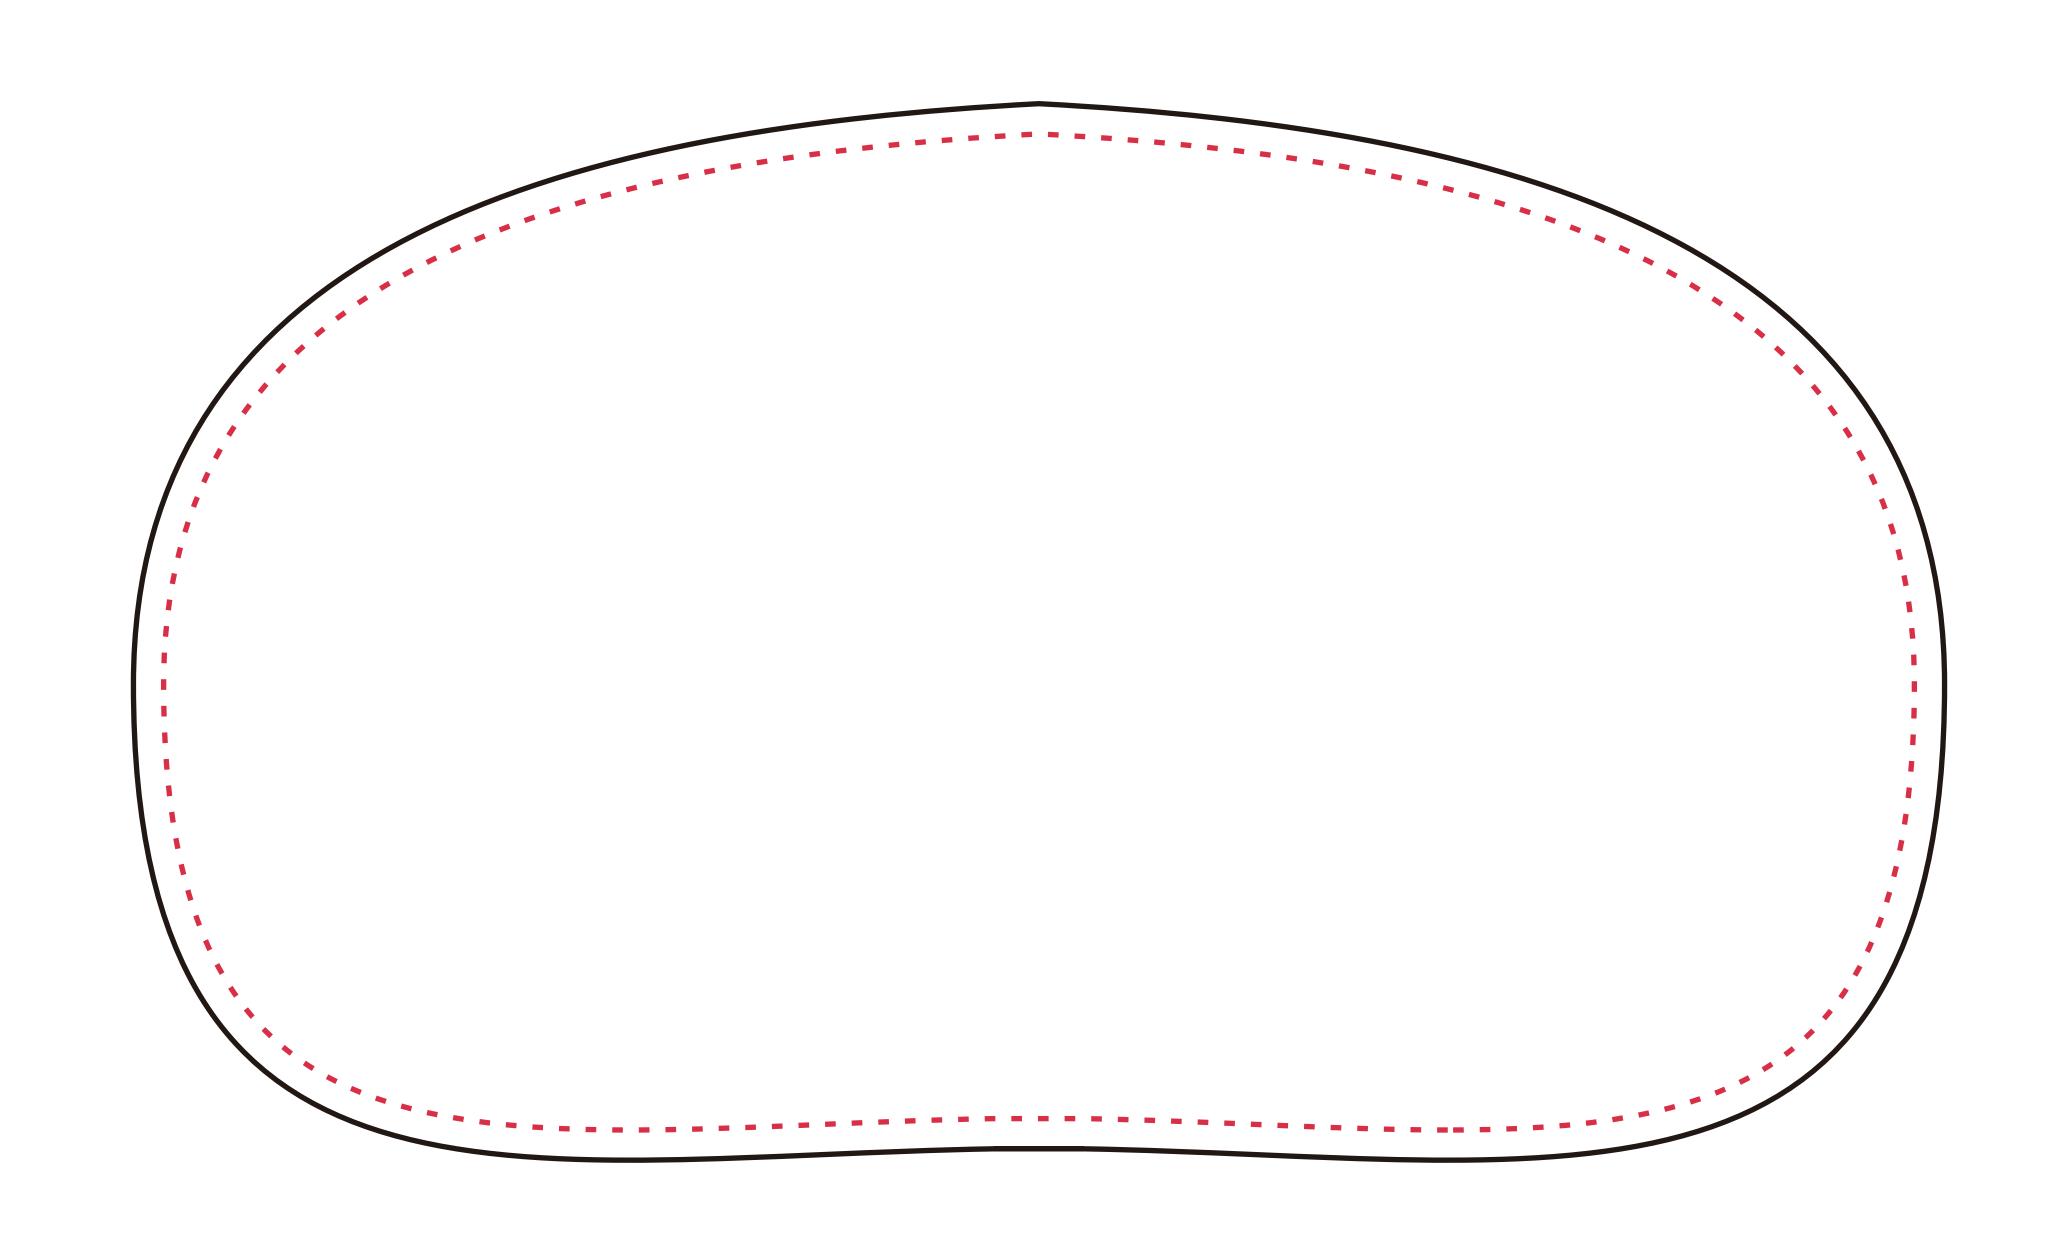

## QUANTITY: 1 PC 110x260cm Horizontal pop out banners template

PANTONE® CMYK

Safety Line Visual

Keep all logos and text inside this area.

Please confirm Pantone colour.