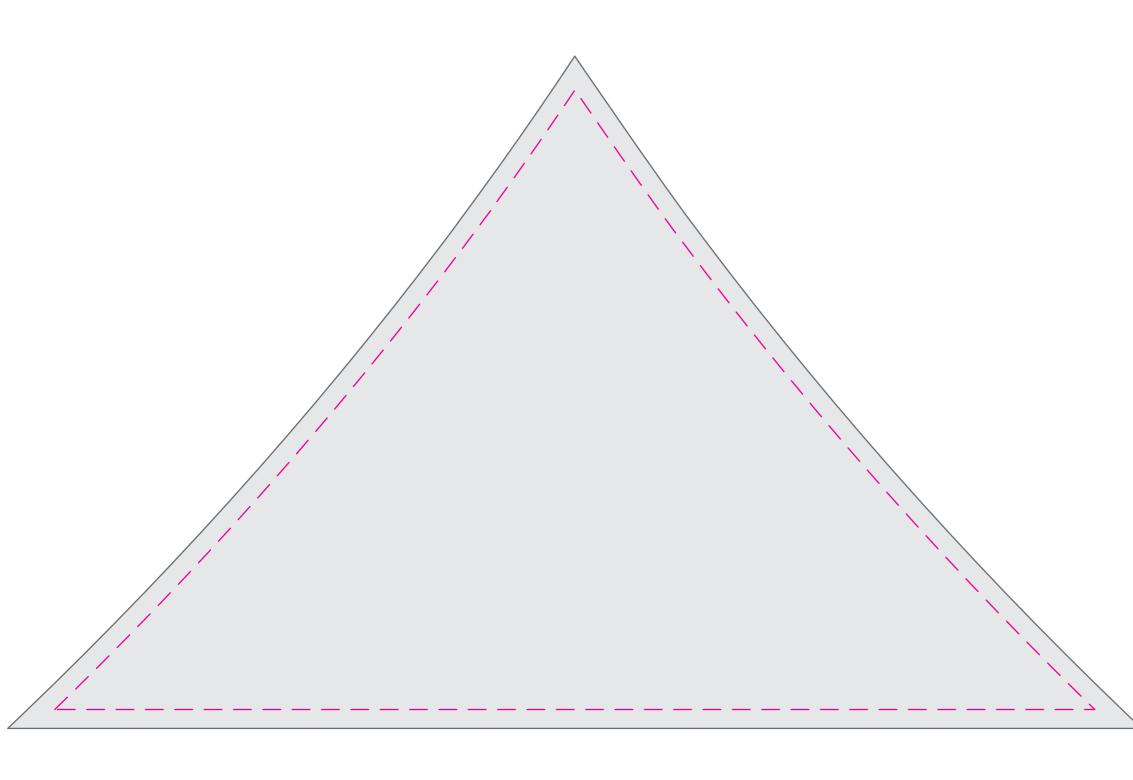

**Quantity: 1pc** 

10' POLY CANOPY ROOF UV & WATER RESISTANT, FIRE-RATED)

PEAK DESIGN A & C

**Quantity: 2pcs** 

10' Roof Peak - UV POLY Finish Size: 300x183cm

VALANCE DESIGN A & C

VALANCE DESIGN B & D