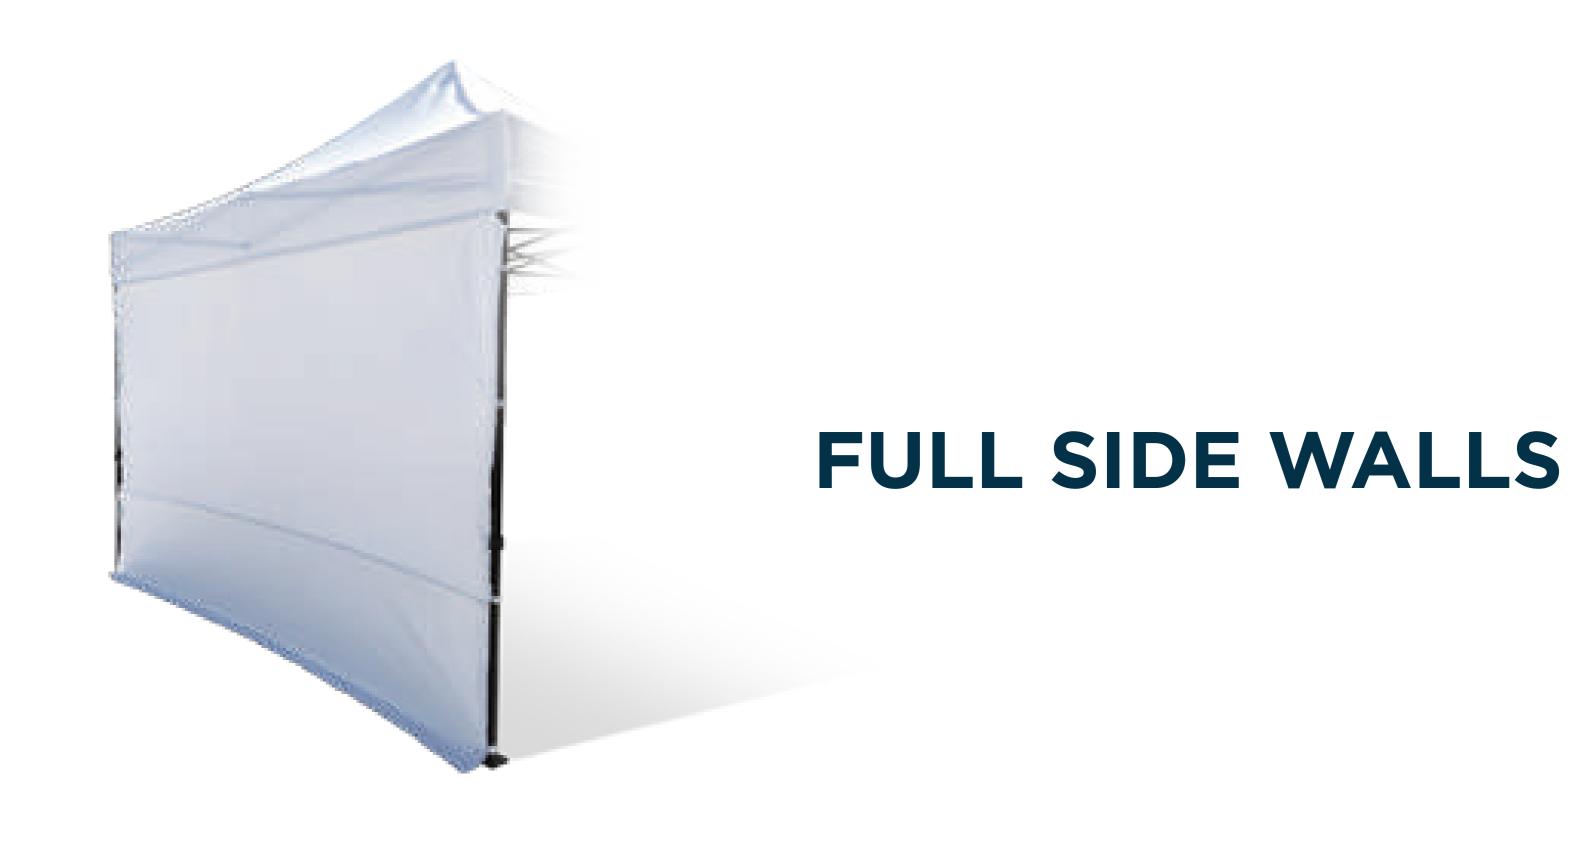

## Quantity: 2pcs

10' Roof Peak - UV POLY Finish Size: 300x183cm

\_\_\_\_\_\_\_\_

10' FULL SIDEWALL - UV POLY FINISH SIZE: 296x208cm