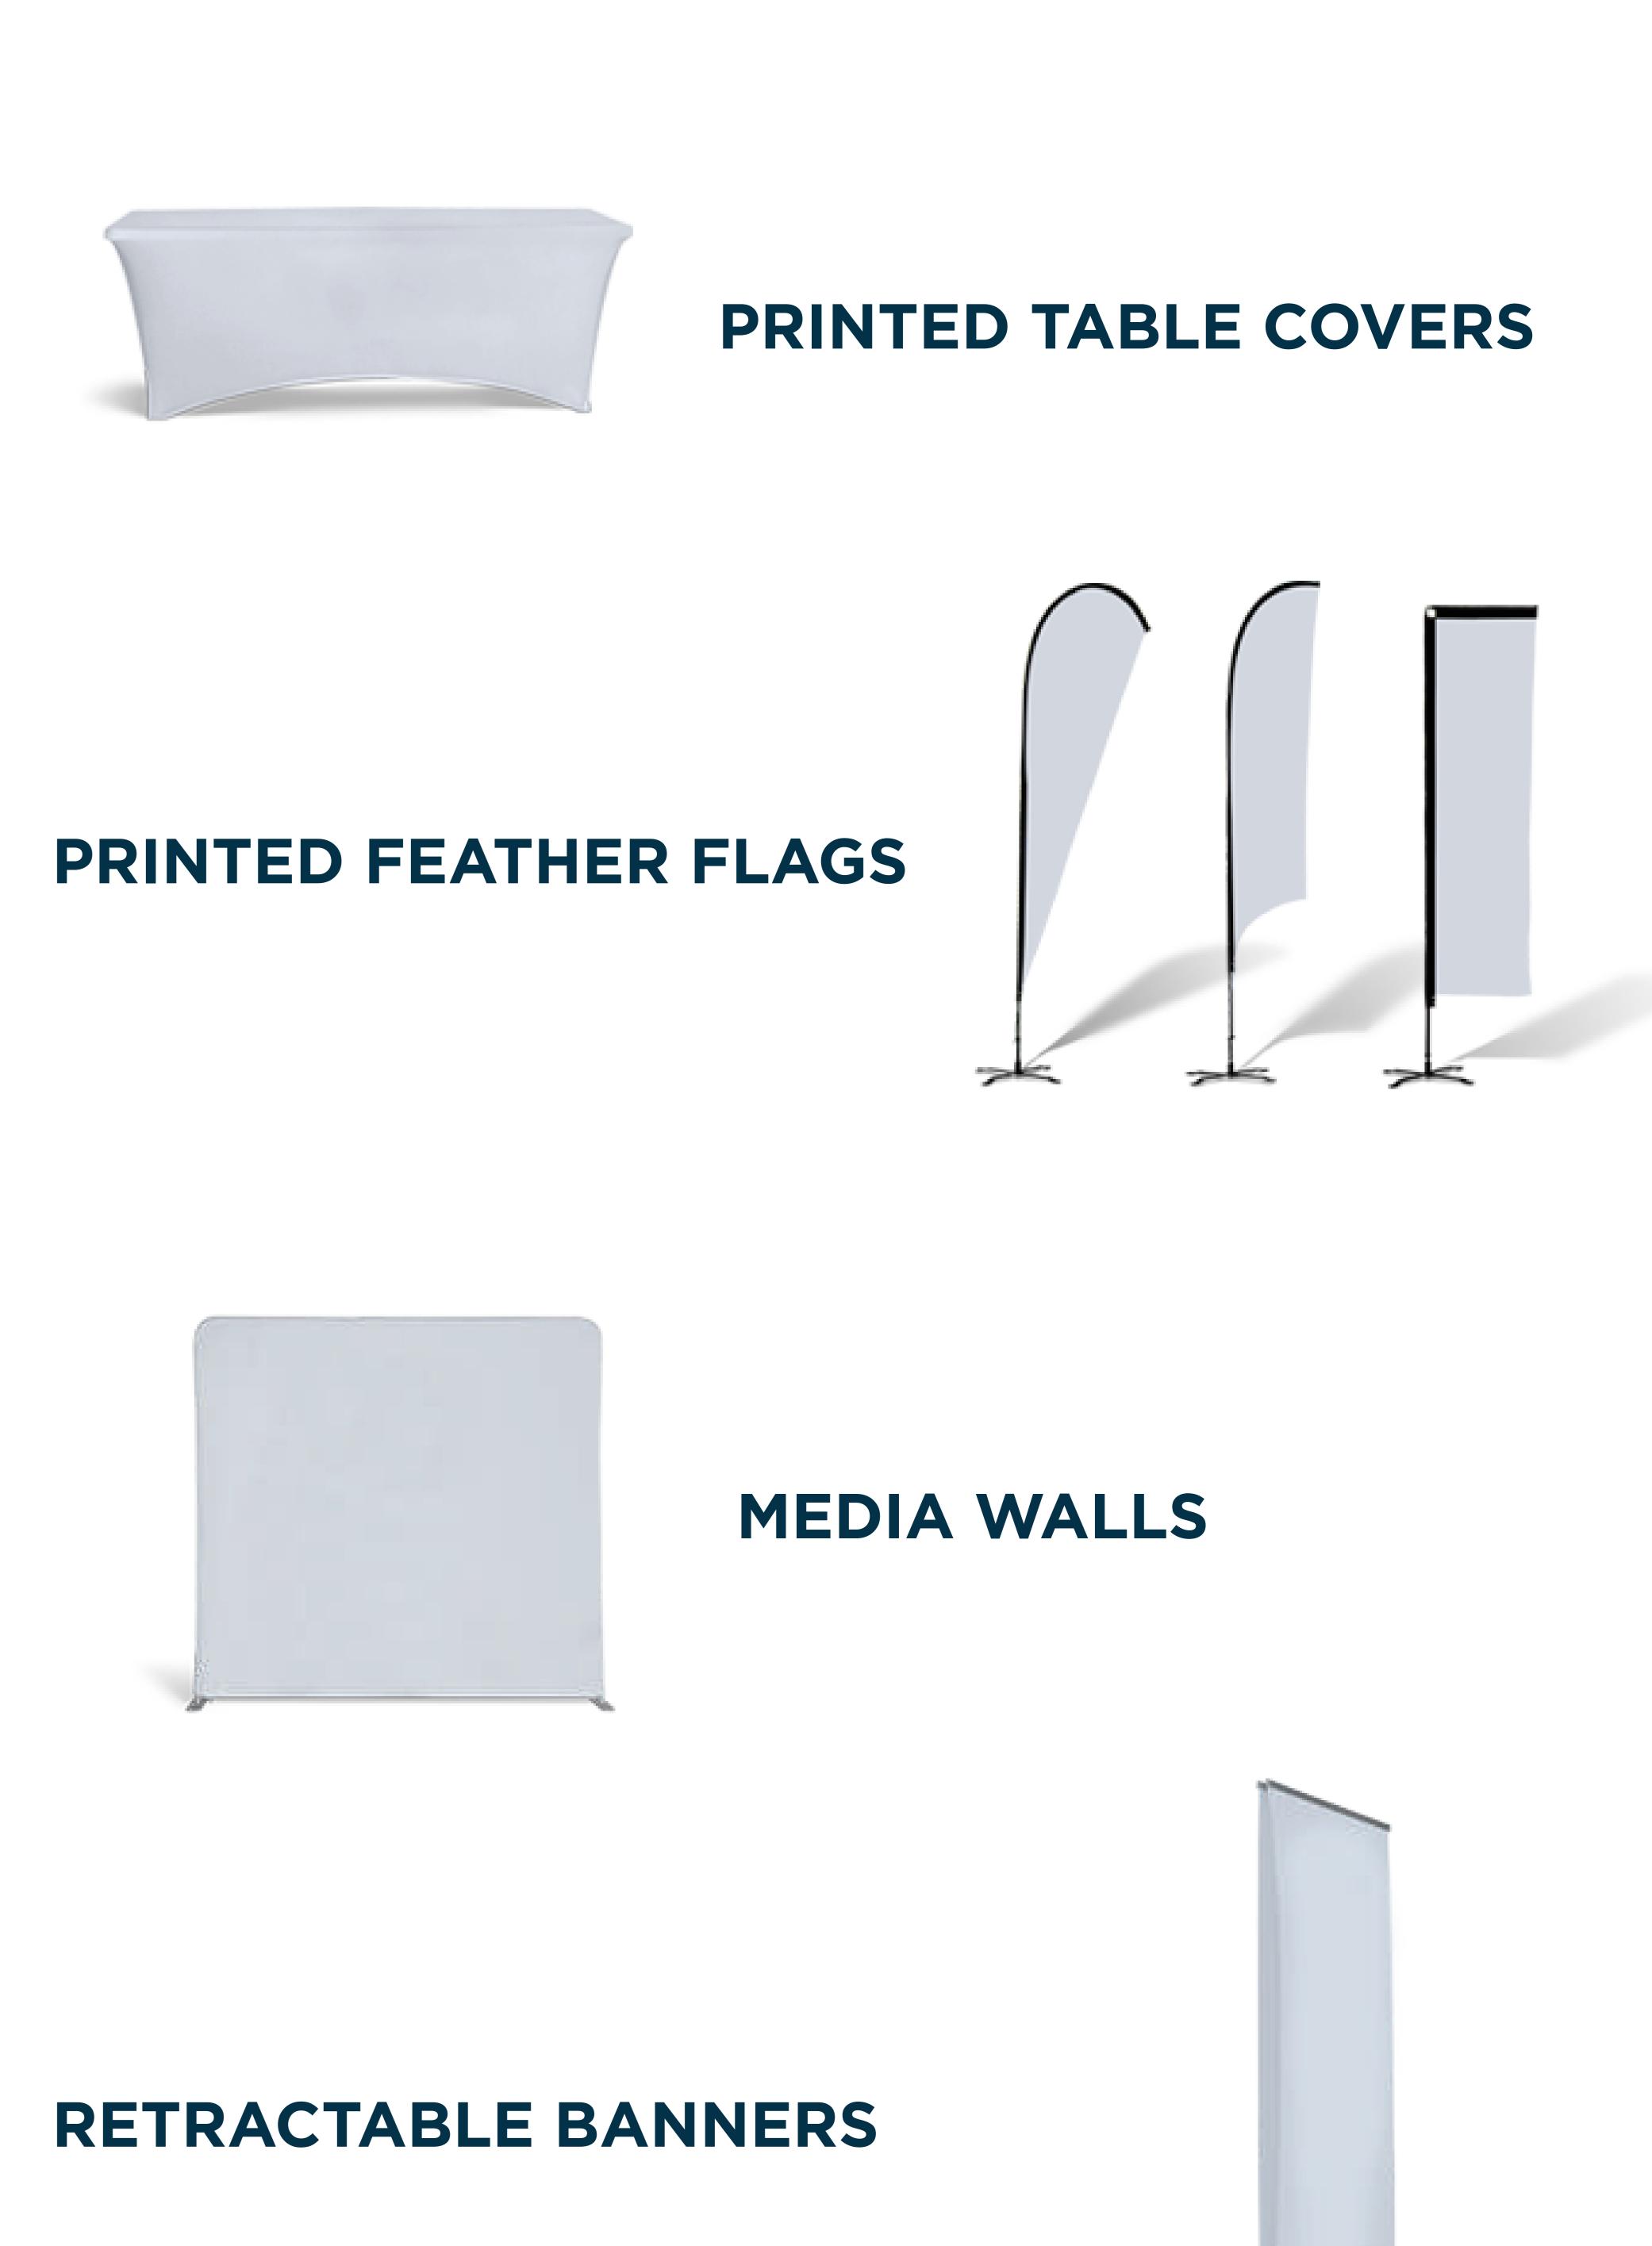

**Quantity: 1pc** 

10' POLY CANOPY ROOF UV & WATER RESISTANT, FIRE-RATED)

PEAK DESIGN A & C

**Quantity: 2pcs** 

10' Roof Peak - UV POLY Finish Size: 300x183cm

VALANCE DESIGN A & C

VALANCE DESIGN B & D

### Quantity: 2pcs

10' ROOF VALANCE - UV POLY FINISH SIZE: 300x38cm

L-----

### **Quantity: 1pc**

10' HALF SIDEWALL - UV POLY FINISH SIZE: 296x96cm

PEAK DESIGN B & D

## Quantity: 2pcs

10' Roof Peak - UV POLY Finish Size: 300x183cm

\_\_\_\_\_\_\_\_

10' FULL SIDEWALL - UV POLY FINISH SIZE: 296x208cm