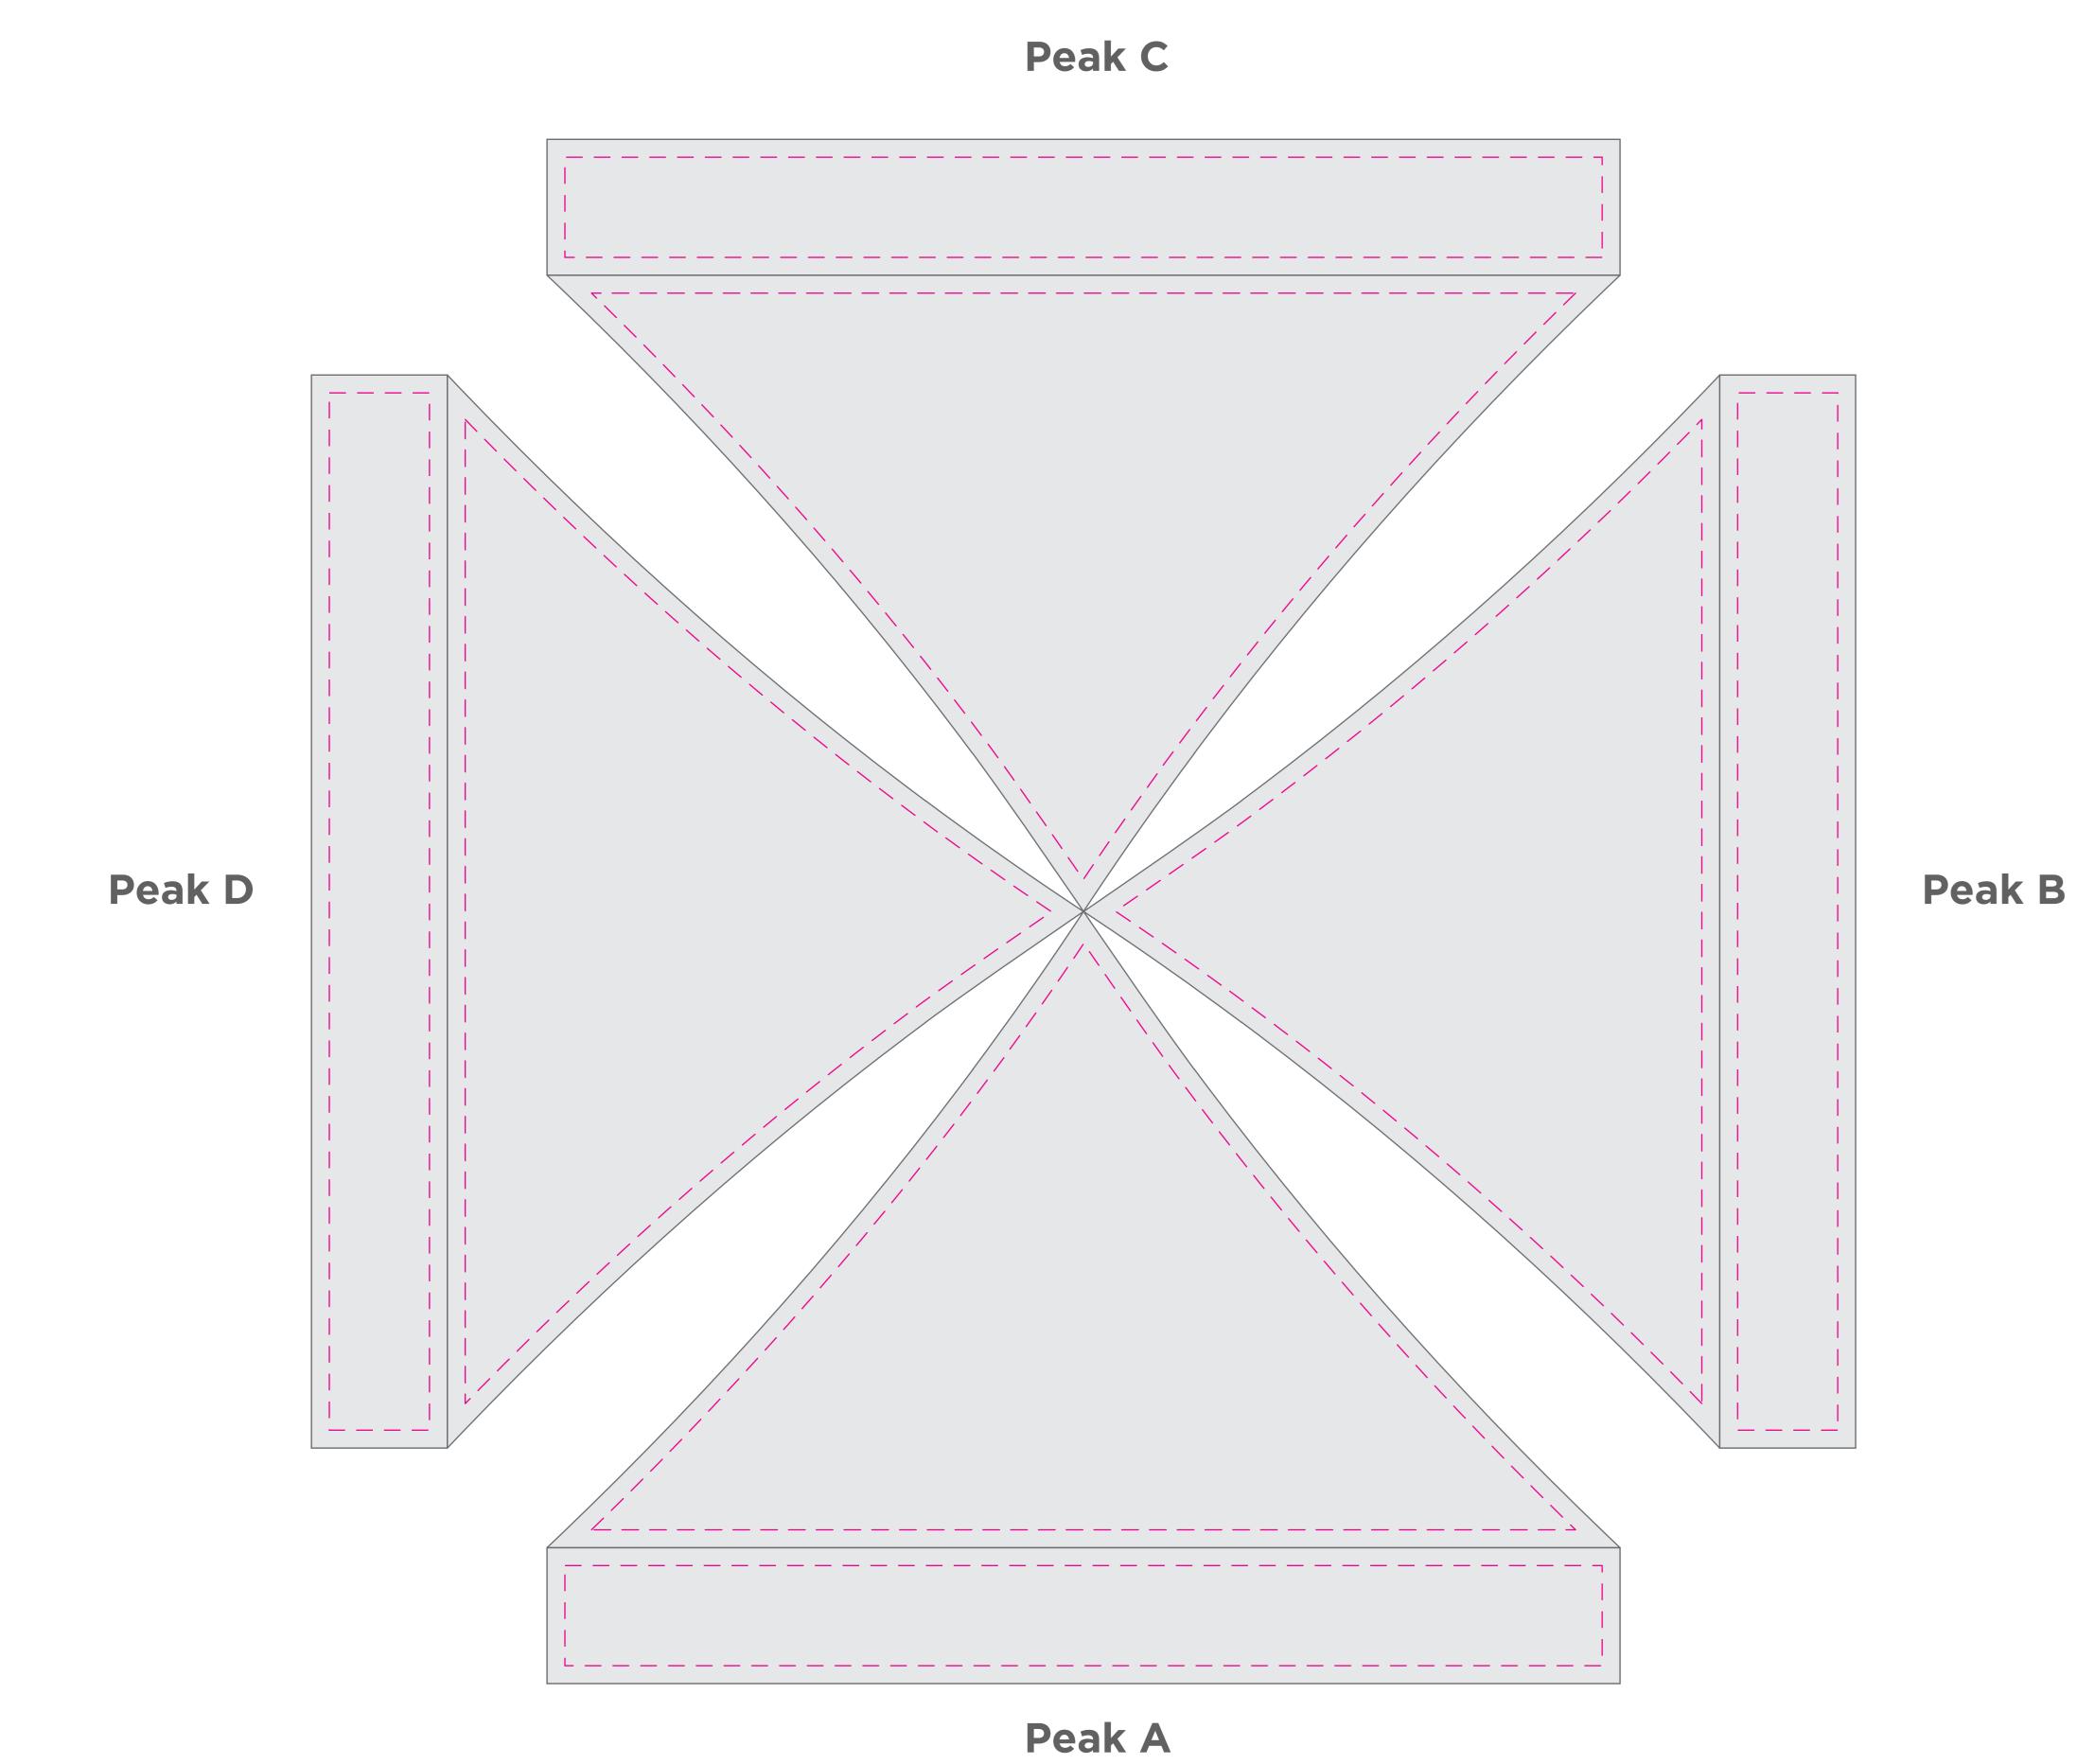

**Quantity: 1pc** 

10' POLY CANOPY ROOF UV & WATER RESISTANT, FIRE-RATED)

PEAK DESIGN A & C

**Quantity: 2pcs** 

10' Roof Peak - UV POLY Finish Size: 300x183cm

VALANCE DESIGN A & C

VALANCE DESIGN B & D

### Quantity: 2pcs

10' ROOF VALANCE - UV POLY FINISH SIZE: 300x38cm

L-----

### **Quantity: 1pc**

10' HALF SIDEWALL - UV POLY FINISH SIZE: 296x96cm

PEAK DESIGN B & D

## Quantity: 2pcs

10' Roof Peak - UV POLY Finish Size: 300x183cm

\_\_\_\_\_\_\_\_

10' FULL SIDEWALL - UV POLY FINISH SIZE: 296x208cm