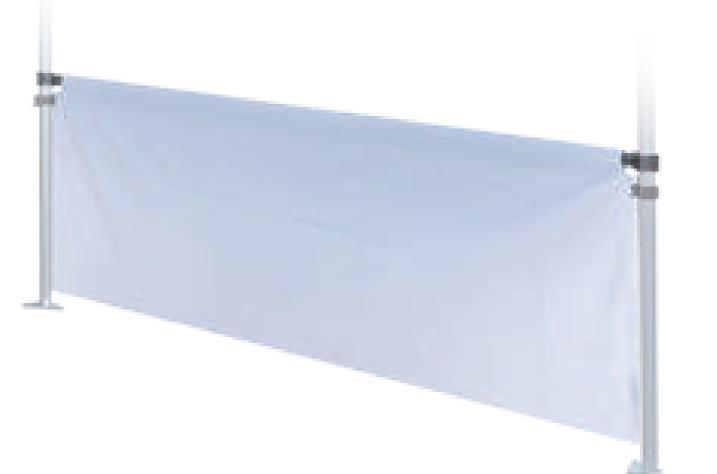

### **Quantity: 1pc**

10' HALF SIDEWALL - UV POLY FINISH SIZE: 296x96cm

PEAK DESIGN B & D