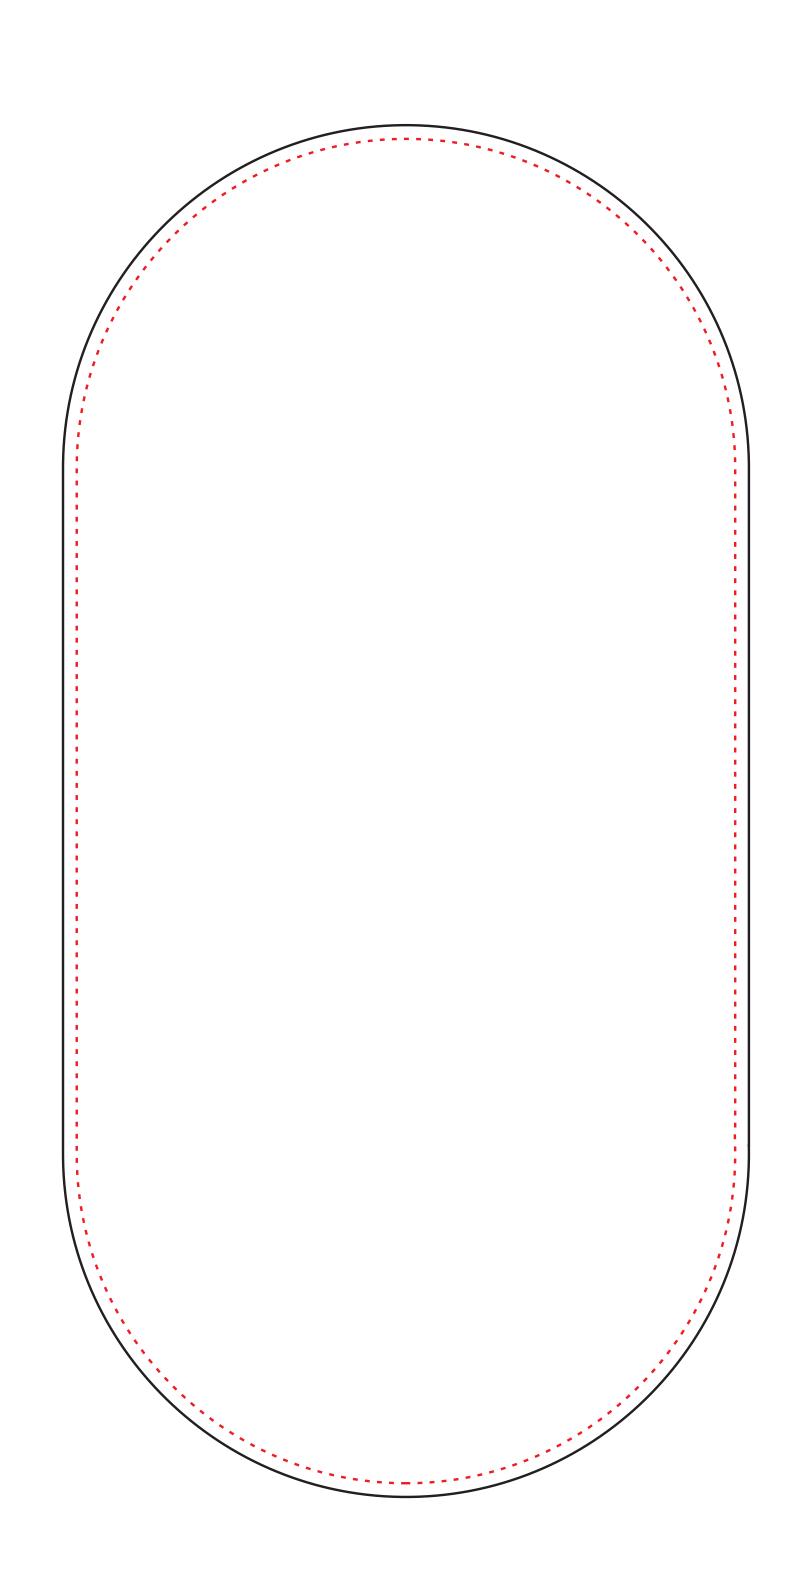

QUANTITY: 1 PC 100x200cm x3sides Tower pop out banner template

PANTONE®

Safety Line

Visual

Keep all logos and text inside this area.

Please confirm Pantone colour.