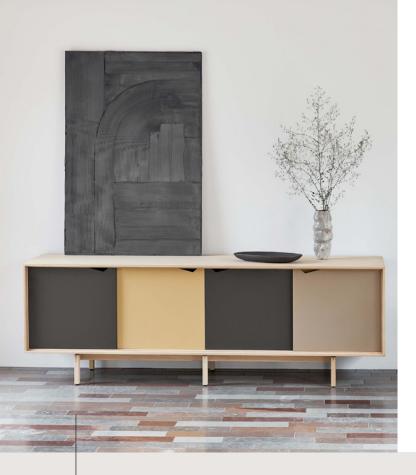

The doors are reversible and come with black laminate on one side and a choice of laminate colours for the other side.

The sideboard is made entirely without hinges or handles. The doors simply run in the folds that hold them. Neither metal rails nor ball bearings have been used in the design. The same applies to the drawers. They slide on the shelf that carries them. Simple, rational and back to basics. Pure and simple solid craftsmanship. Just like the carpenters did it in the old days.

#### PRODUCT HIGHLIGHTS

- Quality furniture with visible studs and other joinery details
- · Reversible doors for different looks
- Beautiful storage furniture for e.g. e.g. your home, the office or meeting room
- Available in several wood types and colour combinations on doors