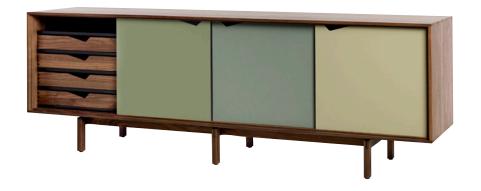

## SI SIDEBOARD - STORAGE OF THE HIGHEST QUALITY

Give your home, the office or meeting room an extra boost with an S1 sideboard designed with true craftsmanship.

The S1 sideboard has visible studs and other joinery details, which have been allowed to stand out clearly. The body and drawers are available in different types of wood.

The doors are reversible and come with black laminate on one side and a choice of laminate colours for the other side.

The sideboard is made entirely without hinges or handles. The doors simply run in the folds that hold them. Neither metal rails nor ball bearings have been used in the design. The same applies to the drawers. They slide on the shelf that carries them. Simple, rational and back to basics. Pure and simple solid craftsmanship. Just like the carpenters did it in the old days.

SI comes with 4 shelves, and extra shelves can be purchased. Trays are also available for the sideboard, which are loose trays that, in addition to storage, can be used for many other purposes, e.g. as serving trays. An SI sideboard in your home or in the meeting room provides ample storage for meeting tableware, making it easy to set the table when needed. And the furniture itself adds quality and aesthetics.