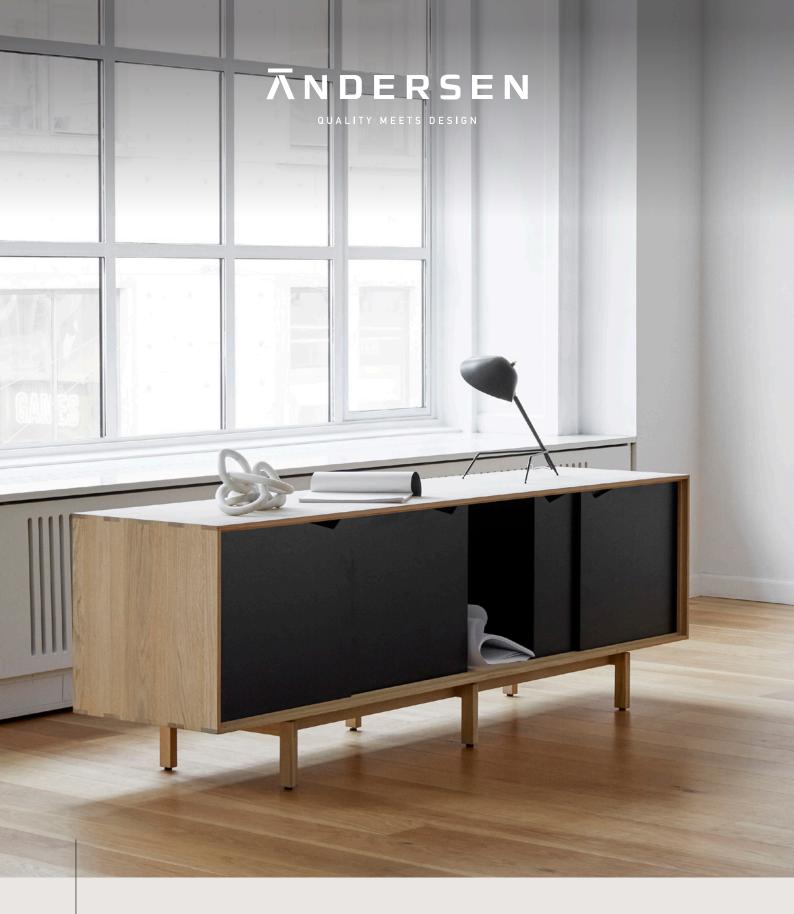

# Si SIDEBOARD

Design: byKATO

## SI SIDEBOARD - STORAGE OF THE HIGHEST QUALITY

Give your home, the office or meeting room an extra boost with an S1 sideboard designed with true craftsmanship.

The S1 sideboard has visible studs and other joinery details, which have been allowed to stand out clearly. The body and drawers are available in different types of wood.

The doors are reversible and come with black laminate on one side and a choice of laminate colours for the other side.

The sideboard is made entirely without hinges or handles. The doors simply run in the folds that hold them. Neither metal rails nor ball bearings have been used in the design. The same applies to the drawers. They slide on the shelf that carries them. Simple, rational and back to basics. Pure and simple solid craftsmanship. Just like the carpenters did it in the old days.