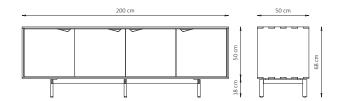

are also available for the sideboard, which are loose trays that, in addition to storage, can be used for many other purposes, e.g. as serving trays. An SI sideboard in your home or in the meeting room provides ample storage for meeting tableware, making it easy to set the table when needed. And the furniture itself adds quality and aesthetics.

It is possible to cut out the rear cover for cable entry.

#### PRODUCT HIGHLIGHTS

- Quality furniture with visible studs and other joinery details
- · Reversible doors for different looks
- Beautiful storage furniture for e.g. e.g. your home, the office or meeting room
- Available in several wood types and colour combinations on doors

# Si SIDEBOARD

Design: byKATO



#### **DIMENSIONS**

S1 // Sideboard

Width 200 cm
Depth 50 cm
Height 68 cm



#### **MATERIALS**

#### DOORS - LAMINATE



#### BODY - WOOD





### Si SIDEBOARD

Design: byKATO