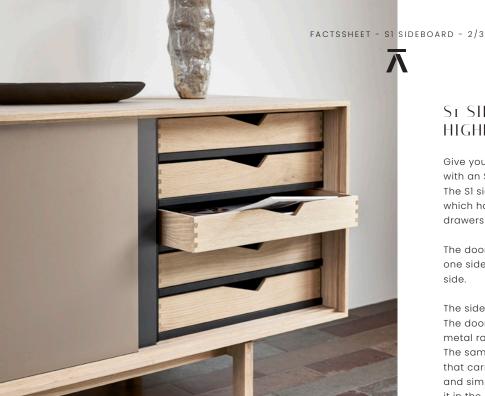

## SI SIDEBOARD - STORAGE OF THE HIGHEST QUALITY

Give your home, the office or meeting room an extra boost with an S1 sideboard designed with true craftsmanship.

The S1 sideboard has visible studs and other joinery details, which have been allowed to stand out clearly. The body and drawers are available in different types of wood.

The doors are reversible and come with black laminate on one side and a choice of laminate colours for the other side.

The sideboard is made entirely without hinges or handles. The doors simply run in the folds that hold them. Neither metal rails nor ball bearings have been used in the design. The same applies to the drawers. They slide on the shelf that carries them. Simple, rational and back to basics. Pure and simple solid craftsmanship. Just like the carpenters did it in the old days.

SI comes with 4 shelves, and extra shelves can be purchased. Trays are also available for the sideboard, which are loose trays that, in addition to storage, can be used for many other purposes, e.g. as serving trays. An SI sideboard in your home or in the meeting room provides ample storage for meeting tableware, making it easy to set the table when needed. And the furniture itself adds quality and aesthetics.