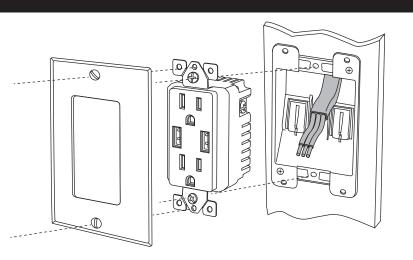

## **Recommended Installation**

- 1. Feed wires through the electrical box and wire the receptacle according to the wiring instructions above.
- 2. Install the receptacle using screws to mount it to the electrical box.
- Install the faceplate using screws to mount it to the receptacle. Turn the power ON and check to make sure the sockets work.

Note: Remove protective film on faceplate before using.

1111 West Victoria Street Compton, CA 90220 For Technical Assistance, please call (800) 638-3600 www.magnadyne.com

WC-501-IM Rev. A 5-15-15 © Copyright 2015 Magnadyne Corporation