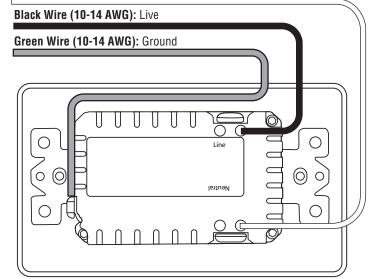

## Wiring

**Caution:** To prevent severe shock or electrocution always turn the power OFF at the service panel before working with wiring.

### Stripping the Insulation from the Wire:

Strip the insulation from the wire about 1/2 inch.

#### **Connecting the Black and White Wires:**

- 1. Turn the power OFF.
- 2. Loosen both side screws using a flat screw-driver.
- 3. Insert white wire into neutral and black wire into live.
- 4. Tighten both side screws using the flat screw driver.

### **Connecting the Green Wire:**

Loop the wire clockwise 2/3 of the way around the screw.

### White Wire (10-14 AWG): Neutral