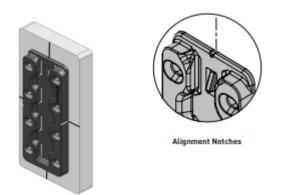

<u>6.</u> With the Striplox bracket firmly secured, position your Décor piece by sliding it down for the crescent or to the right for the cloud, locking the piece in place within the designated slots. *\*Kindly note that our brackets have a vaseline coating within the grooves, facilitating smooth insertion and removal of the brackets, as they are designed for heavy-duty usage\** 