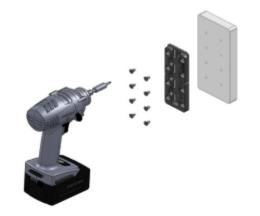

<u>3.</u> For Hollow Wall/Masonry Wall applications, employ a suitable 6mm drill bit based on your wall substrate. Drill through the wall using the 8 holes within the bracket outline as a guide. Ensure the hole depth accommodates the wall plugs to sit flush with the wall substrate. If mounting directly into timber/steel framing, no drilling is necessary, or a pilot hole can be used to guide the screws.

**<u>4.</u>** Gently tap the provided wall plugs into the drilled holes with a hammer, ensuring they are flush with the wall substrate.

<u>5.</u> Once all 8 plugs are securely in place, align the loose Striplox bracket with the plugs. Use the supplied screws to fasten them into the wall plugs until tight, ensuring the bracket remains level/plumb. For detailed instructions on correct wall plug installation, refer to our installation video on our website: Installation <u>Video</u>