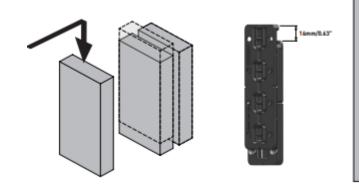

**<u>4.</u>** Gently tap the provided wall plugs into the drilled holes with a hammer, ensuring they are flush with the wall substrate.

<u>5.</u> Once all 8 plugs are securely in place, align the loose Striplox bracket with the plugs. Use the supplied screws to fasten them into the wall plugs until tight, ensuring the bracket remains level/plumb. For detailed instructions on correct wall plug installation, refer to our installation video on our website: Installation <u>Video</u>

<u>6.</u> With the Striplox bracket firmly secured, position your Décor piece by sliding it down for the crescent or to the right for the cloud, locking the piece in place within the designated slots. *\*Kindly note that our brackets have a vaseline coating within the grooves, facilitating smooth insertion and removal of the brackets, as they are designed for heavy-duty usage\** 