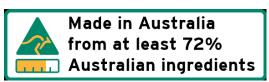

9                 |
| - Sugars [gm]         | 38.4               | 44.6                 |
| Sodium [mg]           | 147                | 171                  |

## **Ingredients:**

Brownie Slabs (78%) (Sugar, Butter (Cream (Milk)), Whole Egg, Wheat Flour (Gluten), Cocoa Mass, Salt, Natural Vanilla Flavour (Food Acid (332))), Milk Chocolate Button (Sugar, Cocoa Liquor, Cocoa Butter, Whole Milk Powder, Soy Lecithin, Vanilla Bean), Coconut Shredded, Goji Berries.

## **Allergen Declaration**

Contains Milk, Egg, Wheat, Gluten, Soy.

Made in the store where Peanut, Almond, Cashew, Walnut, Macadamia, Hazelnut, Pecan, Pistachio & Sesame are processed.

Packaging: Served in open plate

**Storage Conditions:** Consume immediately.

**Shelf Life:** Consume immediately.

## **Country of Origin:**