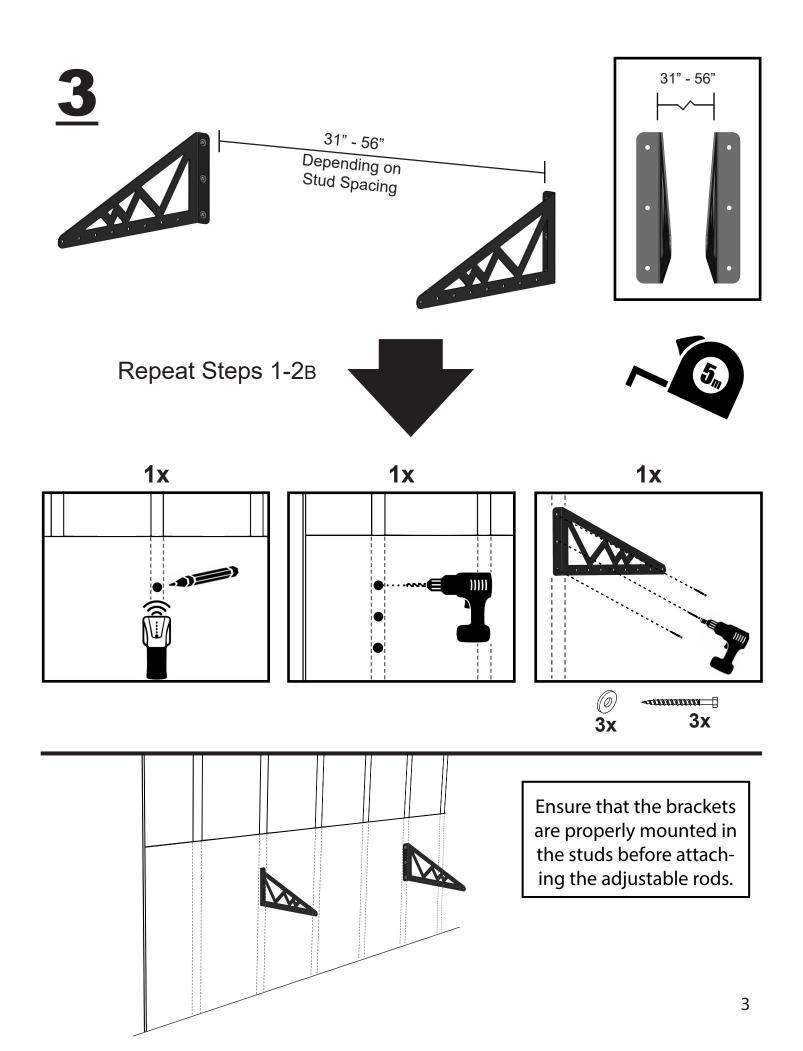

### **WARNINGS**

- 400 lb capacity
- Install into Wood Studs ONLY
- Distribute weight evenly

4