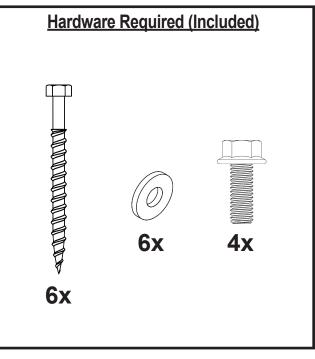

### **TIRE RACK - Installation Instructions**



1-877-655-3443 (English, Español)
7:00 am - 5:00 pm
Monday - Friday, Pacific Time, North America support@saferacks.com
www.saferacks.com

### **WARNINGS**

- 400 lb capacity
- Install into Wood Studs ONLY
- Distribute weight evenly

























4







### **WARRANTY**

Limited Lifetime Warranty - U.S. Only www.SafeRacks.com/warranty.php P: 877-655-3443

# 1

# WARNING:

This product can expose you to chemicals including lead, which is known to the State of California to cause cancer and birth defects or other reproductive harm, go to www.P65Warnings.ca.gov.

U.S. Patents: D716,581 / D697,785 / D553,401 7,152,535 / 7,357,262 / D756,145

© 2015-2018 Copyright Eagle Industrial Group Inc.