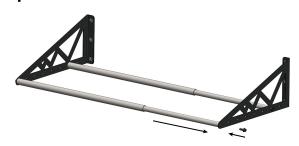

### **TIRE RACK - Installation Instructions**



1-877-655-3443 (English, Español)
7:00 am - 5:00 pm
Monday - Friday, Pacific Time, North America support@saferacks.com
www.saferacks.com

### **WARNINGS**

- 400 lb capacity
- Install into Wood Studs ONLY
- Distribute weight evenly

























4







### **WARRANTY**

Limited Lifetime Warranty - U.S. Only www.SafeRacks.com/warranty.php P: 877-655-3443

# 1

# WARNING:

This product can expose you to chemicals including lead, which is known to the State of California to cause cancer and birth defects or other reproductive harm, go to www.P65Warnings.ca.gov.

U.S. Patents: D716,581 / D697,785 / D553,401 7,152,535 / 7,357,262 / D756,145

© 2015-2018 Copyright Eagle Industrial Group Inc.