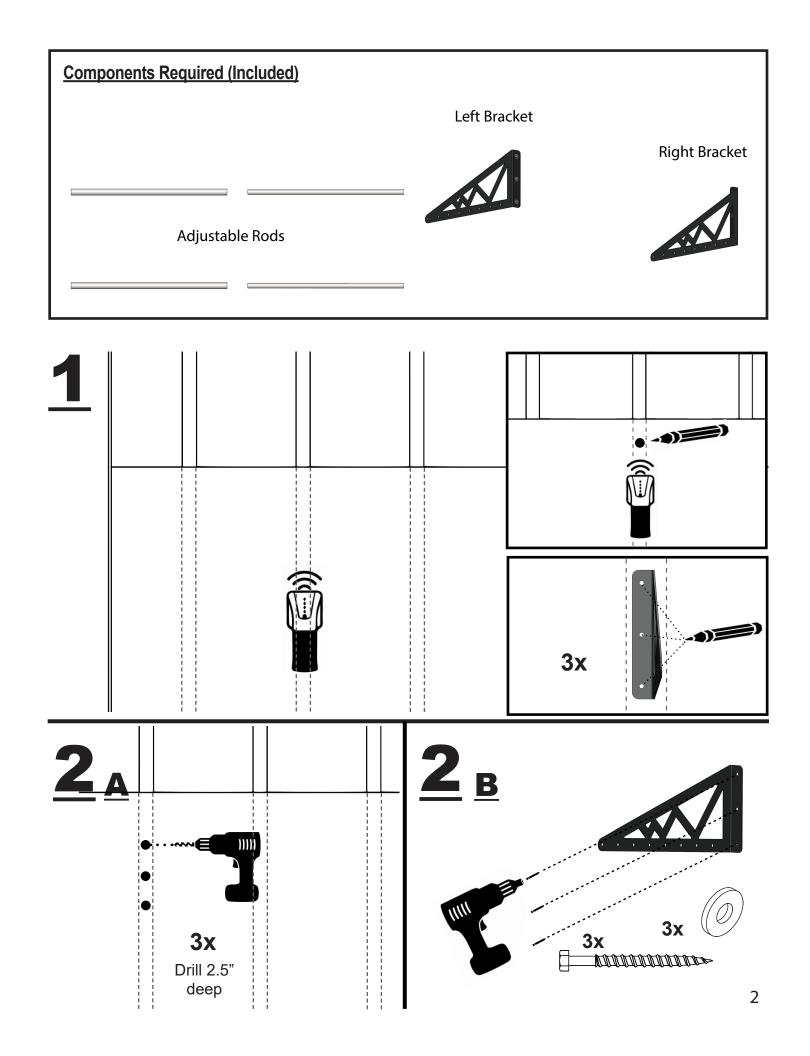

### **TIRE RACK - Installation Instructions**



1-877-655-3443 (English, Español)
7:00 am - 5:00 pm
Monday - Friday, Pacific Time, North America support@saferacks.com
www.saferacks.com

### **WARNINGS**

- 400 lb capacity
- Install into Wood Studs ONLY
- Distribute weight evenly

























4







### **WARRANTY**

Limited Lifetime Warranty - U.S. Only www.SafeRacks.com/warranty.php P: 877-655-3443

# 1

# WARNING:

This product can expose you to chemicals including lead, which is known to the State of California to cause cancer and birth defects or other reproductive harm, go to www.P65Warnings.ca.gov.

U.S. Patents: D716,581 / D697,785 / D553,401 7,152,535 / 7,357,262 / D756,145

© 2015-2018 Copyright Eagle Industrial Group Inc.