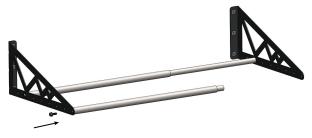

### **WARNINGS**

- 400 lb capacity
- Install into Wood Studs ONLY
- Distribute weight evenly

4