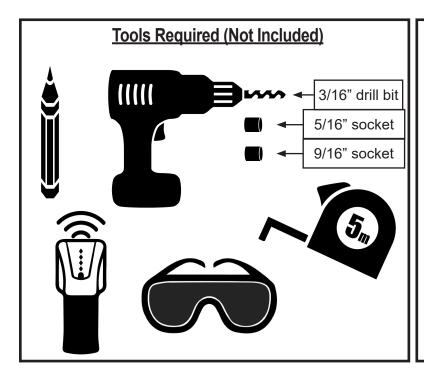

### **TIRE RACK - Installation Instructions**



1-877-655-3443 (English, Español)
7:00 am - 5:00 pm
Monday - Friday, Pacific Time, North America support@saferacks.com
www.saferacks.com

### **WARNINGS**

- 400 lb capacity
- Install into Wood Studs ONLY
- Distribute weight evenly

























4







### **WARRANTY**

Limited Lifetime Warranty - U.S. Only www.SafeRacks.com/warranty.php P: 877-655-3443

# 1

# WARNING:

This product can expose you to chemicals including lead, which is known to the State of California to cause cancer and birth defects or other reproductive harm, go to www.P65Warnings.ca.gov.

U.S. Patents: D716,581 / D697,785 / D553,401 7,152,535 / 7,357,262 / D756,145

© 2015-2018 Copyright Eagle Industrial Group Inc.