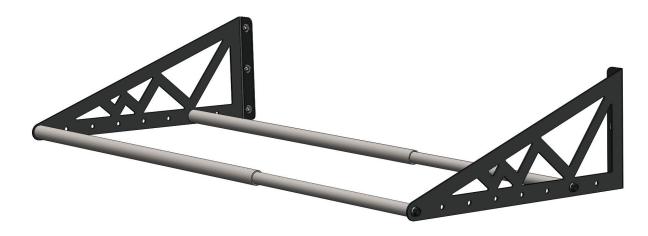

### **TIRE RACK - Installation Instructions**



1-877-655-3443 (English, Español)
7:00 am - 5:00 pm
Monday - Friday, Pacific Time, North America support@saferacks.com
www.saferacks.com

### **WARNINGS**

- 400 lb capacity
- Install into Wood Studs ONLY
- Distribute weight evenly

























4







### **WARRANTY**

Limited Lifetime Warranty - U.S. Only www.SafeRacks.com/warranty.php P: 877-655-3443

# 1

# WARNING:

This product can expose you to chemicals including lead, which is known to the State of California to cause cancer and birth defects or other reproductive harm, go to www.P65Warnings.ca.gov.

U.S. Patents: D716,581 / D697,785 / D553,401 7,152,535 / 7,357,262 / D756,145

© 2015-2018 Copyright Eagle Industrial Group Inc.