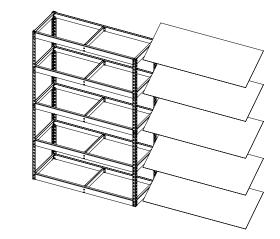

## **Components List**

7. Using the Allen Key, tighten all shoulder bolts to ensure rack is secure.

6. Repeat steps 1-3 until all shelves are assembled.

8. Place boards securely over each shelf.

If you have any questions during your installation, please call 877-655-3443 or go to www.SafeRacks.com