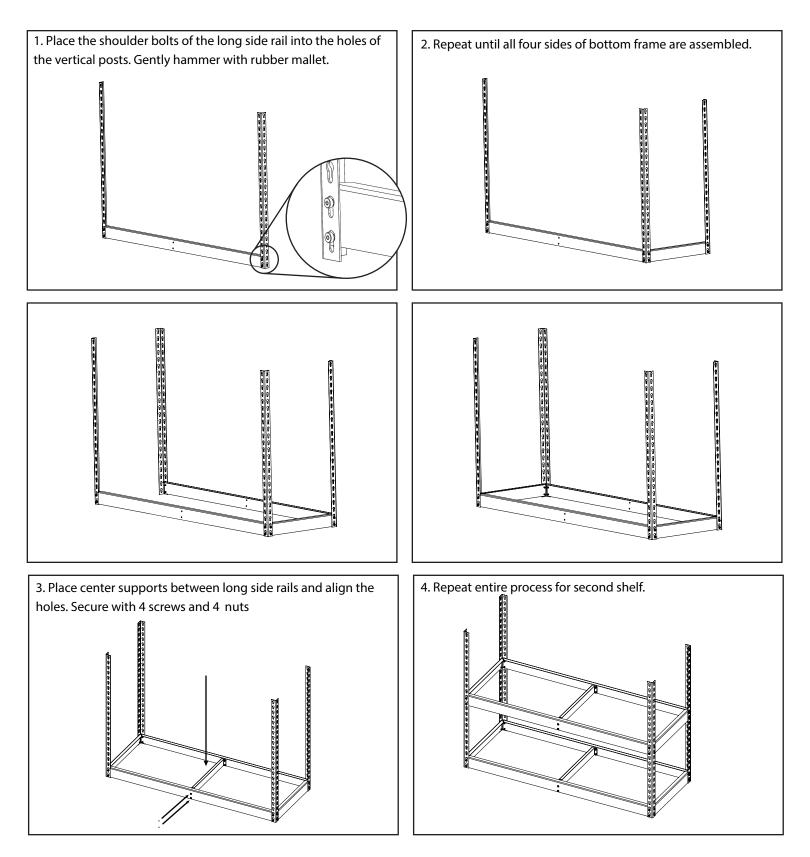

## **Components List**

7. Using the Allen Key, tighten all shoulder bolts to ensure rack is secure.

6. Repeat steps 1-3 until all shelves are assembled.

8. Place boards securely over each shelf.

If you have any questions during your installation, please call 877-655-3443 or go to www.SafeRacks.com