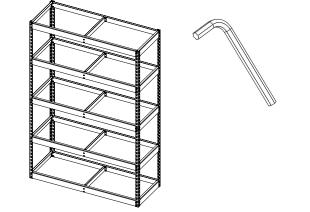

## **Components List**

7. Using the Allen Key, tighten all shoulder bolts to ensure rack is secure.

6. Repeat steps 1-3 until all shelves are assembled.

8. Place boards securely over each shelf.

If you have any questions during your installation, please call 877-655-3443 or go to www.SafeRacks.com