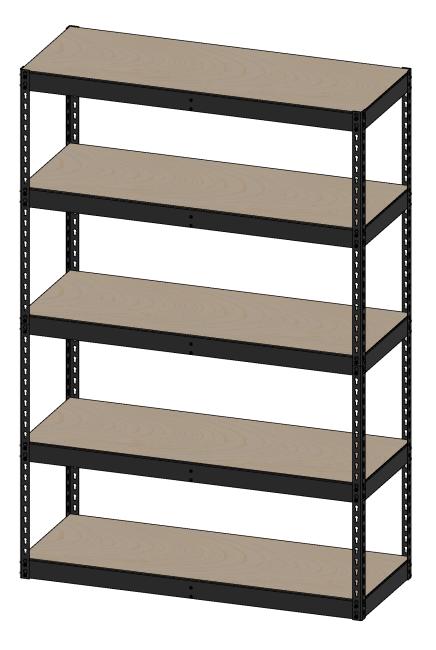

18" x 36" x 72" 18" x 48" x 72"

## Modular Garage Shelving Installation Instructions

Weight Capacity 300 Lbs Per Shelf

**Rubber Mallet Required** 

1-877-655-3443 (English, Español) 7:00 am - 5:00 pm Monday - Friday, Pacific Time, North America support@saferacks.com www.saferacks.com