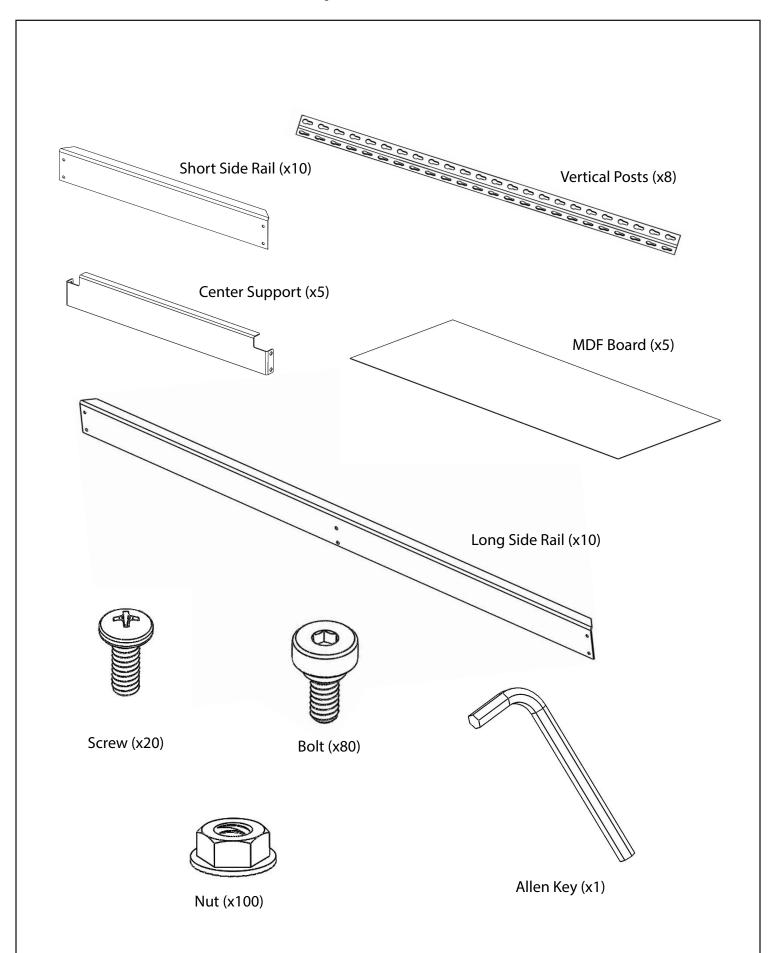

## **Components List**

7. Using the Allen Key, tighten all shoulder bolts to ensure rack is secure.

6. Repeat steps 1-3 until all shelves are assembled.

8. Place boards securely over each shelf.

If you have any questions during your installation, please call 877-655-3443 or go to www.SafeRacks.com