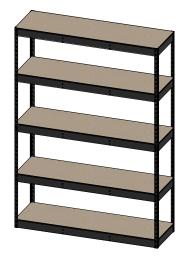

## **Components List**

7. Using the Allen Key, tighten all shoulder bolts to ensure rack is secure.

6. Repeat steps 1-3 until all shelves are assembled.

8. Place boards securely over each shelf.

If you have any questions during your installation, please call 877-655-3443 or go to www.SafeRacks.com