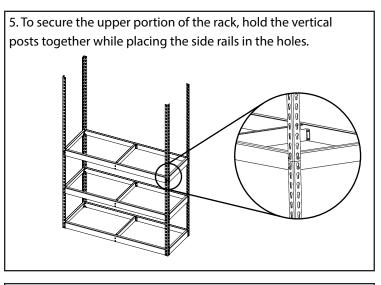

## **Components List**

7. Using the Allen Key, tighten all shoulder bolts to ensure rack is secure.

6. Repeat steps 1-3 until all shelves are assembled.

8. Place boards securely over each shelf.

If you have any questions during your installation, please call 877-655-3443 or go to www.SafeRacks.com