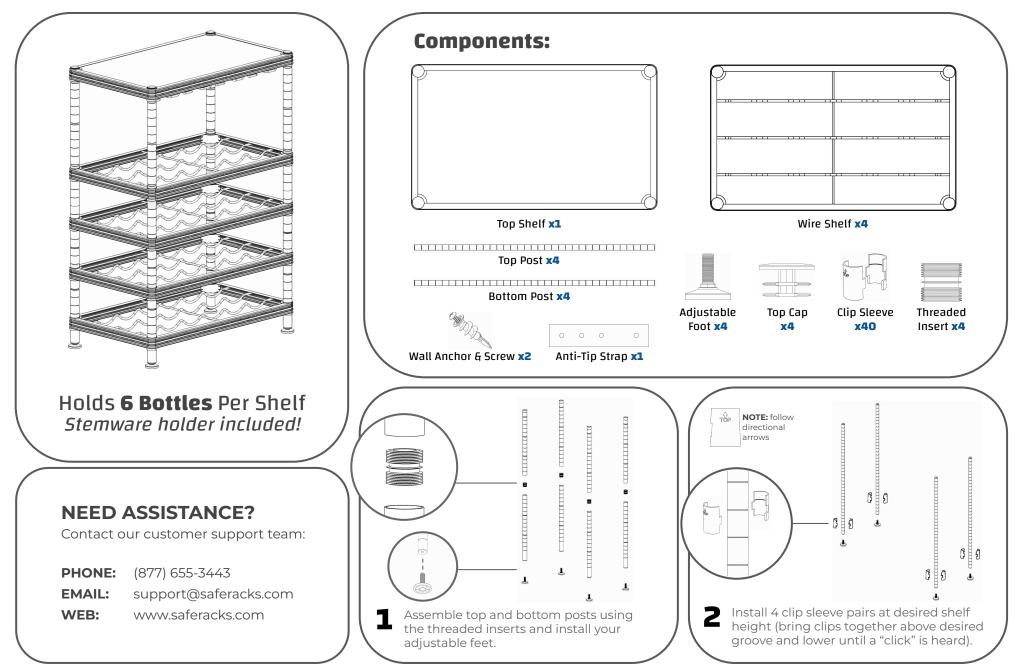

## Assembly Instructions **24 Bottle Wine Table**

**Prop 65 Warning:** This product can expose you to chemicals including lead, which is known to the State of California to cause cancer. For more information, visit www.P65Warnings.ca.gov

# Assembly Instructions **24 Bottle Wine Table**