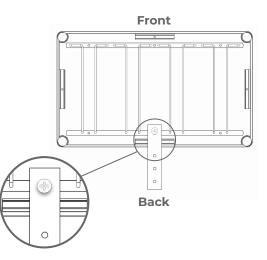

### 1. To secure your strap to the top shelf:

**a.** Remove your top shelf and place upside down as shown.

**b.** Secure your strap to your top shelf by removing and reinstalling the center back screw through the strap and stemware holder.

Tip: for a more secure fit, sandwich the strap between the wood top and the stemware holder before reinstalling the center back screw.

### 2. To secure your strap to the wall:

**a.** Drive the plastic anchor until it is flush with the wall at desired height.

**b.** Secure your strap to the wall by inserting the metal screw through the strap and into the wall anchor. Use a washer between the screw head and strap for extra rigidity.