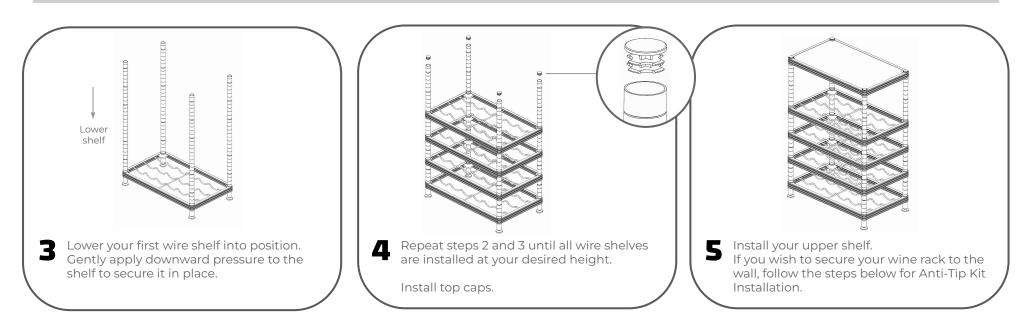

### **Anti-Tip Kit Installation**

This kit is included with your unit as an optional safety feature.