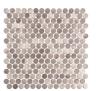

## **OPTIONS**

GREY CHAMELEON

OLD PYTHON

PRISM ROAD

BROWN CAYMAN

THUNDERBURST

TRUFFLE CORNER

## **PRODUCT INFO**

| THICKNESS            | 8 MM                   |
|----------------------|------------------------|
| MATERIAL             | ALUMINUM OVER PVC      |
| FINISH               | BRUSHED METALLIC       |
| SHEET SIZE           | 11.8" x 11.8"          |
| INDIVIDUAL TILE SIZE | 3/4" PENNY ROUND       |
| APPLICATION          | WALL, SHOWER, INTERIOR |