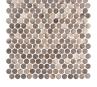

## **OPTIONS**

GREY CHAMELEON

OLD PYTHON

PRISM ROAD

BROWN CAYMAN

THUNDERBURST

TRUFFLE CORNER

## **PRODUCT INFO**

| THICKNESS            | 8 MM                   |
|----------------------|------------------------|
| MATERIAL             | ALUMINUM OVER PVC      |
| FINISH               | BRUSHED METALLIC       |
| SHEET SIZE           | 11.8" x 11.8"          |
| INDIVIDUAL TILE SIZE | 3/4" PENNY ROUND       |
| APPLICATION          | WALL, SHOWER, INTERIOR |