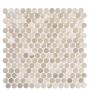

## **OPTIONS**

GREY CHAMELEON

OLD PYTHON

PRISM ROAD

BROWN CAYMAN

THUNDERBURST

TRUFFLE CORNER

## **PRODUCT INFO**

| THICKNESS            | 8 MM                   |
|----------------------|------------------------|
| MATERIAL             | ALUMINUM OVER PVC      |
| FINISH               | BRUSHED METALLIC       |
| SHEET SIZE           | 11.8" x 11.8"          |
| INDIVIDUAL TILE SIZE | 3/4" PENNY ROUND       |
| APPLICATION          | WALL, SHOWER, INTERIOR |