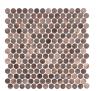

## **OPTIONS**

GREY CHAMELEON

OLD PYTHON

PRISM ROAD

BROWN CAYMAN

THUNDERBURST

TRUFFLE CORNER

## **PRODUCT INFO**

| THICKNESS            | 8 MM                   |
|----------------------|------------------------|
| MATERIAL             | ALUMINUM OVER PVC      |
| FINISH               | BRUSHED METALLIC       |
| SHEET SIZE           | 11.8" x 11.8"          |
| INDIVIDUAL TILE SIZE | 3/4" PENNY ROUND       |
| APPLICATION          | WALL, SHOWER, INTERIOR |