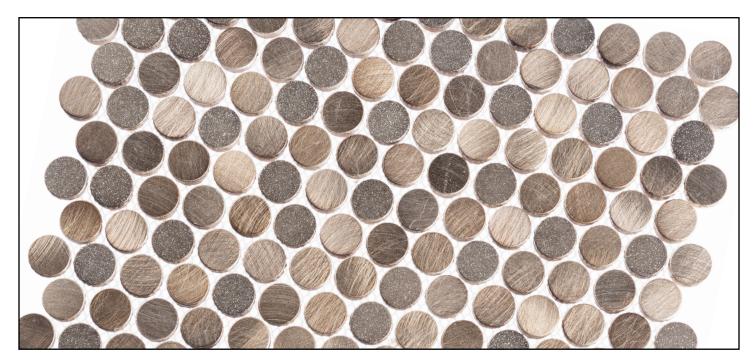

## **OPTIONS**

GREY CHAMELEON

OLD PYTHON

PRISM ROAD

BROWN CAYMAN

THUNDERBURST

TRUFFLE CORNER

## **PRODUCT INFO**

| THICKNESS            | 8 MM                   |
|----------------------|------------------------|
| MATERIAL             | ALUMINUM OVER PVC      |
| FINISH               | BRUSHED METALLIC       |
| SHEET SIZE           | 11.8" x 11.8"          |
| INDIVIDUAL TILE SIZE | 3/4" PENNY ROUND       |
| APPLICATION          | WALL, SHOWER, INTERIOR |