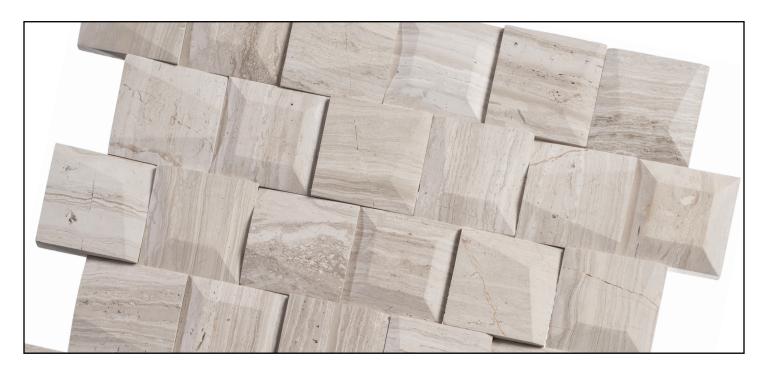

## **COLLECTION TILTON**

## **PRODUCT INFO**

| THICKNESS            | 10 MM                              |
|----------------------|------------------------------------|
| MATERIAL             | NATURAL STONE                      |
| FINISH               | MATTE                              |
| SHEET SIZE           | 11.33" x 11.33"                    |
| INDIVIDUAL TILE SIZE | 1.88" x 1.88"                      |
| APPLICATION          | WALL, SHOWER<br>INTERIOR, EXTERIOR |