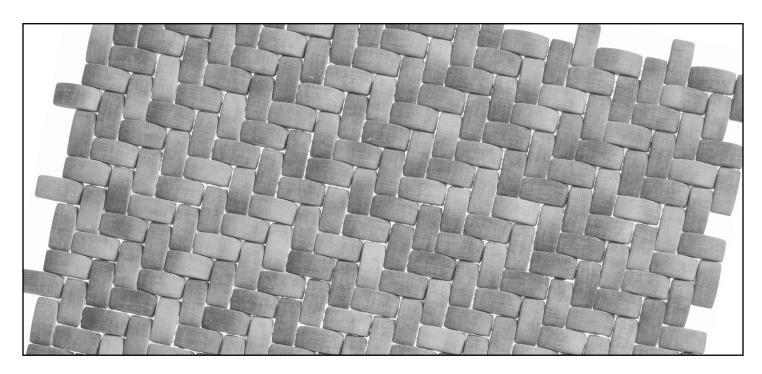

## COLLECTION SUMMER OUTING MATTE RECYCLED MOSAIC IN FRESH COLOR PALETTE

## PRODUCT INFO

| THICKNESS            | 6 MM                   |
|----------------------|------------------------|
| MATERIAL             | RECYCLED GLASS         |
| FINISH               | MATTE                  |
| SHEET SIZE           | 12" x 12"              |
| INDIVIDUAL TILE SIZE | .38" x .88"            |
| APPLICATION*         | WALL, SHOWER, INTERIOR |