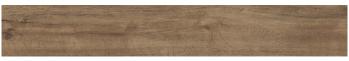

#### WOOD-LOOK PORCELAIN TILE

# **COLLECTION STRIPPED**



## COLORS









#### CHESTNUT

## **OPTIONS**

#### 8" x 48"

ADDITIONAL TRIMS AND PAVERS AVAILABLE



## **PRODUCT INFO**

| THICKNESS       | 8.5 MM                                          |
|-----------------|-------------------------------------------------|
| MATERIAL        | GLAZED PORCELAIN                                |
| FINISH          | MATTE                                           |
| AVAILABLE TRIM  | BULLNOSE, STAIR                                 |
| AVAILABLE PAVER | 16" x 48"                                       |
| APPLICATION     | FLOOR, WALL, SHOWER, POOL<br>INTERIOR, EXTERIOR |

#### ADDITIONAL INFORMATION

ACTUAL COLOR, SIZE, AND TEXTURE MAY VARY. PLEASE REFER TO SAMPLE CHIP FOR VISUAL ACCURACY. PLEASE VISIT GLAZZIOSURFACES.COM FOR ADDITIONAL PRODUCT INFORMATION INCLUDING I