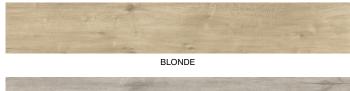

#### WOOD-LOOK PORCELAIN TILE

# **COLLECTION STRIPPED**



## COLORS









#### CHESTNUT

## **OPTIONS**

#### 8" x 48"

ADDITIONAL TRIMS AND PAVERS AVAILABLE



## **PRODUCT INFO**

| THICKNESS       | 8.5 MM                                          |
|-----------------|-------------------------------------------------|
| MATERIAL        | GLAZED PORCELAIN                                |
| FINISH          | MATTE                                           |
| AVAILABLE TRIM  | BULLNOSE, STAIR                                 |
| AVAILABLE PAVER | 16" x 48"                                       |
| APPLICATION     | FLOOR, WALL, SHOWER, POOL<br>INTERIOR, EXTERIOR |

#### ADDITIONAL INFORMATION

ACTUAL COLOR, SIZE, AND TEXTURE MAY VARY. PLEASE REFER TO SAMPLE CHIP FOR VISUAL ACCURACY. PLEASE VISIT GLAZZIOSURFACES.COM FOR ADDITIONAL PRODUCT INFORMATION INCLU