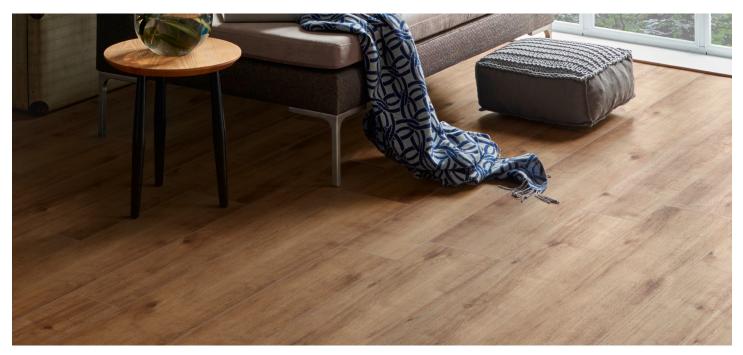

#### WOOD-LOOK PORCELAIN TILE

# **COLLECTION STRIPPED**



## COLORS









#### CHESTNUT

## **OPTIONS**

#### 8" x 48"

ADDITIONAL TRIMS AND PAVERS AVAILABLE



## **PRODUCT INFO**

| THICKNESS       | 8.5 MM                                          |
|-----------------|-------------------------------------------------|
| MATERIAL        | GLAZED PORCELAIN                                |
| FINISH          | MATTE                                           |
| AVAILABLE TRIM  | BULLNOSE, STAIR                                 |
| AVAILABLE PAVER | 16" x 48"                                       |
| APPLICATION     | FLOOR, WALL, SHOWER, POOL<br>INTERIOR, EXTERIOR |

#### ADDITIONAL INFORMATION

ACTUAL COLOR, SIZE, AND TEXTURE MAY VARY. PLEASE REFER TO SAMPLE CHIP FOR VISUAL ACCURACY. PLEASE VISIT GLAZZIOSURFACES.COM FOR ADDITIONAL PRODUCT INFO