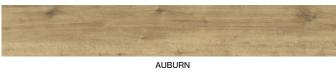

#### WOOD-LOOK PORCELAIN TILE

# **COLLECTION STRIPPED**



## COLORS









#### CHESTNUT

## **OPTIONS**

#### 8" x 48"

ADDITIONAL TRIMS AND PAVERS AVAILABLE



## **PRODUCT INFO**

| THICKNESS       | 8.5 MM                                          |
|-----------------|-------------------------------------------------|
| MATERIAL        | GLAZED PORCELAIN                                |
| FINISH          | MATTE                                           |
| AVAILABLE TRIM  | BULLNOSE, STAIR                                 |
| AVAILABLE PAVER | 16" x 48"                                       |
| APPLICATION     | FLOOR, WALL, SHOWER, POOL<br>INTERIOR, EXTERIOR |

#### ADDITIONAL INFORMATION

ACTUAL COLOR, SIZE, AND TEXTURE MAY VARY. PLEASE REFER TO SAMPLE CHIP FOR VISUAL ACCURACY. PLEASE VISIT GLAZZIOSURFACES.COM FOR ADDITIONAL PRODUCT INFORMATION INCLUDING