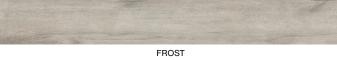

#### WOOD-LOOK PORCELAIN TILE

# **COLLECTION STRIPPED**



## COLORS









#### CHESTNUT

## **OPTIONS**

#### 8" x 48"

ADDITIONAL TRIMS AND PAVERS AVAILABLE



## **PRODUCT INFO**

| THICKNESS       | 8.5 MM                                          |
|-----------------|-------------------------------------------------|
| MATERIAL        | GLAZED PORCELAIN                                |
| FINISH          | MATTE                                           |
| AVAILABLE TRIM  | BULLNOSE, STAIR                                 |
| AVAILABLE PAVER | 16" x 48"                                       |
| APPLICATION     | FLOOR, WALL, SHOWER, POOL<br>INTERIOR, EXTERIOR |

#### ADDITIONAL INFORMATION

ACTUAL COLOR, SIZE, AND TEXTURE MAY VARY. PLEASE REFER TO SAMPLE CHIP FOR VISUAL ACCURACY. PLEASE VISIT GLAZZIOSURFACES.COM FOR ADDITIONAL PRODUCT INFORMATION INCLUDI